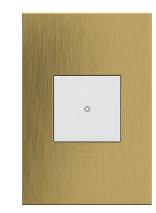

### the adorne collection

Bold and beautiful, in the signature square. Select your wall plates from over 30 colors and finish options. Available with Netatmo.