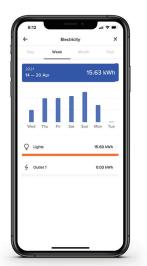

#### MORE CONTROL, LESS WASTE.

The adorne and radiant with Netatmo solutions provide incredible visibility to a home's energy usage through the app, helping reduce energy cost and waste. Monitor, manage, and more, with Netatmo.

Manage lights and power, from anywhere, with the Legrand Home + Control app.

\*Homekit only works with ador

|                                         | START SELECTING YOUR PERFECT SMART SOLUTION:                                                                                                                                                                           | radiant<br>with Wi-Fi              | adorne and radiant<br>with Netatmo                                                          |
|-----------------------------------------|------------------------------------------------------------------------------------------------------------------------------------------------------------------------------------------------------------------------|------------------------------------|---------------------------------------------------------------------------------------------|
| :                                       | Network Type                                                                                                                                                                                                           | Star                               | Self-Healing Mesh                                                                           |
|                                         | System Expandability                                                                                                                                                                                                   | ~20 devices                        | ~100+ devices                                                                               |
|                                         | Energy Monitoring                                                                                                                                                                                                      | No                                 | Yes                                                                                         |
|                                         | Mobile App                                                                                                                                                                                                             | Legrand<br>Smart Lights            | Legrand<br>Home + Control                                                                   |
|                                         | Compatibility                                                                                                                                                                                                          | Amazon<br>Alexa,<br>Google<br>Home | Amazon Alexa,<br>Google Home, Apple<br>HomeKit, Open<br>API for additional<br>compatibility |
|                                         | Smart Gateway or Smart Surface-Mount Gateway • Establishes a robust, dedicated network to secure dependable performance *Required for adorne and radiant with Netatmo products                                         |                                    | Х                                                                                           |
| • • • • • • • • • • • • • • • • • • • • | Smart Switch  Easily replaces a standard or existing switch  Allows convenient on/off control of lights from anywhere                                                                                                  | X                                  | Х                                                                                           |
|                                         | Smart Tru-Universal Dimmer  • Allows convenient on/off and light level control from anywhere  • Compatible with virtually any 120V dimmable bulb                                                                       | X                                  | Х                                                                                           |
| •                                       | Smart 15A or 20A Outlet  • Easily replaces a standard or existing outlet  • Monitors and controls plugged-in appliances, electronics or lights  • Tamper-Resistant  • One outlet is controlled, the other is always on | 15A                                | 15A, 20A                                                                                    |
|                                         | Smart Plug-In Switch or Tru-Universal Dimmer  • Simply plugs into an existing outlet to allow on/off or dimming control  • Dimmer version is compatible with virtually any 120V dimmable bulb                          | X                                  | X                                                                                           |
| • • • • • • • • • • • • • • • • • • • • | Wireless Smart Switch or Dimmer*  • Mounts to any wall or surface for fast, easy 3-way or multi-location control  *Must be paired with Smart Switch or Smart Tru-Universal Dimmer                                      |                                    | Х                                                                                           |
| *************************************** | Home/Away or Wake/Sleep Wireless Smart Switch  Mounts to any wall or surface for one-touch control of lighting scenes                                                                                                  |                                    | Х                                                                                           |
| *************************************** | Smart Outdoor Switch with GFCI  • Simply plugs in for wireless control of up to 3 outdoor loads  • GFCI protection included for safety                                                                                 | Х                                  |                                                                                             |