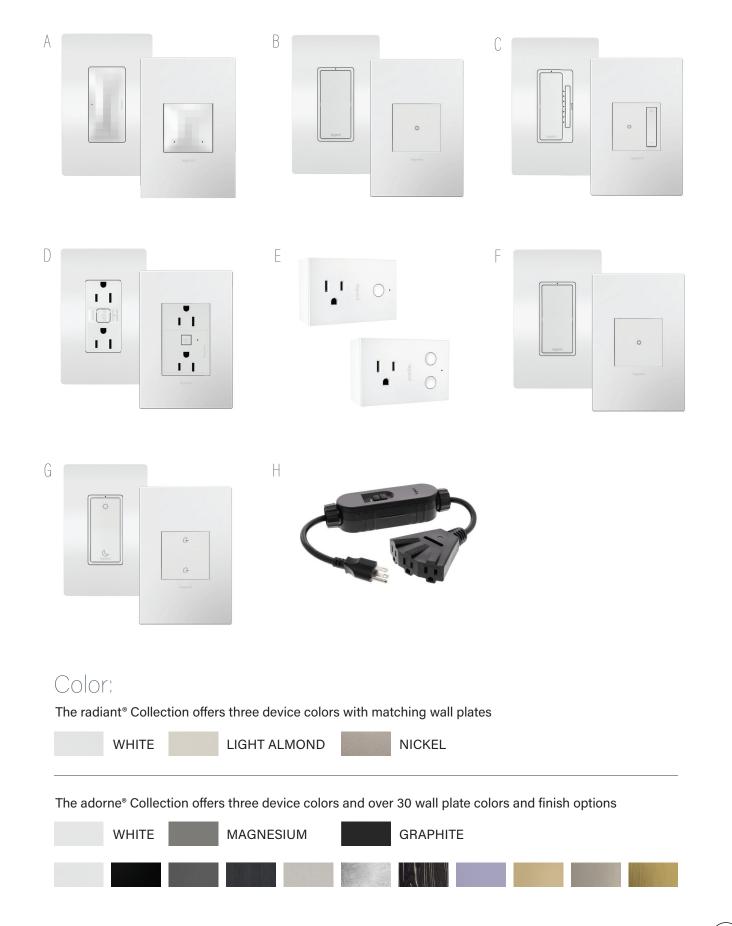

### the adorne collection

Bold and beautiful, in the signature square. Select your wall plates from over 30 colors and finish options. Available with Netatmo.

## the radiant \*collection

Clean lines and classic colors, for a sophisticated touch. Coordinating wall plates included with radiant smart devices. Available with Wi-Fi or with Netatmo.