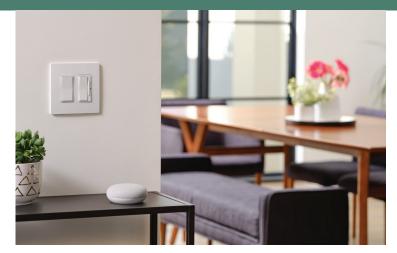

### the adorne collection

Bold and beautiful, in the signature square. Select your wall plates from over 30 colors and finish options. Available with Netatmo.

## the radiant \*collection

Clean lines and classic colors, for a sophisticated touch. Coordinating wall plates included with radiant smart devices. Available with Wi-Fi or with Netatmo.