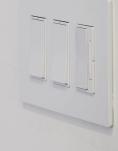

## the radiant \*collection

Clean lines and classic colors, for a sophisticated touch. Coordinating wall plates included with radiant smart devices. Available with Wi-Fi or with Netatmo.

### The smartest way to take control of your lights.

Connecting directly to your home Wi-Fi for fast and easy setup in one or a few rooms, the radiant® with Wi-Fi solution replaces existing switches and outlets in minutes to offer control of your lights and power from any smart device, anywhere.