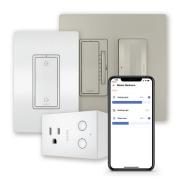

## TO START SIMPLE

radiant<sup>®</sup> Wi-Fi

### The smartest way to take control of your lights.

Connecting directly to your home Wi-Fi for fast and easy setup in one or a few rooms, the radiant® with Wi-Fi solution replaces existing switches and outlets in minutes to offer control of your lights and power from any smart device, anywhere.