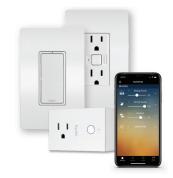

### The smartest way to take control of your lights.

Connecting directly to your home Wi-Fi for fast and easy setup in one or a few rooms, the radiant® with Wi-Fi solution replaces existing switches and outlets in minutes to offer control of your lights and power from any smart device, anywhere.

#### JUST ASK.

Easily connect your radiant with Wi-Fi products to **Amazon Alexa** or **Google Home**. Then taking control is as simple as: "Alexa, turn on the lights."

Create scenes, set schedules and control lights with the Legrand Smart Lights app.