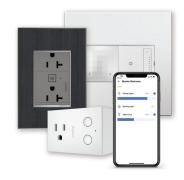

# TO TAKE CONTROL OF THE WHOLE HOME

# The smartest way to take control of lights and power, optimized for an ultra-reliable whole home experience.

Leveraging leading smart home technology to establish a robust and dedicated mesh network, both adorne® with Netatmo and radiant® with Netatmo are smart lighting solutions with unprecedented range and reliability. Start with a Smart Gateway, then watch the network get stronger with every switch or outlet you add. All for dependable performance throughout an entire home — even in areas where Wi-Fi signals typically struggle.

Plus, with a variety of gateways, switches, dimmers and outlets available – including battery-powered, wireless switches for easily adding 3-way control anywhere you want it – these solutions can be custom fit to your needs. Then simply connect with Amazon Alexa, Google Home or Apple HomeKit, or integrate with home automation systems, for next-level control.