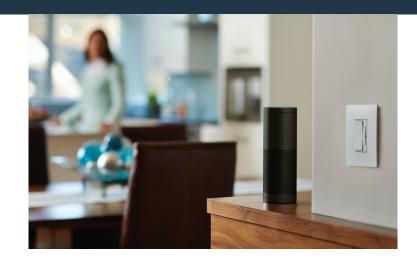

#### JUST ASK.

Easily connect your radiant with Wi-Fi products to **Amazon Alexa** or **Google Home**. Then taking control is as simple as: "Alexa, turn on the lights."

Create scenes, set schedules and control lights with the Legrand Smart Lights app.

Plus, with a variety of gateways, switches, dimmers and outlets available – including battery-powered, wireless switches for easily adding 3-way control anywhere you want it – these solutions can be custom fit to your needs. Then simply connect with Amazon Alexa, Google Home or Apple HomeKit, or integrate with home automation systems, for next-level control.