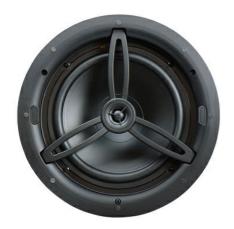

## Nuvo NUVO Series Two 8" In-Ceiling Speaker

Part No. NV2IC8

The NUVO In-Ceiling speakers are designed to perform and look great. This 8"" model has silk dome tweeters and poly woofers, and is finished beautifully with a completely rimless, magnetic grill. They also offer quick and secure installation by utilizing three dog legs, instead of the usual four, and includes pivioting tweeters. These tweeters are connected to a unique tweeter bridge that maximizes sound quality, looks great, and serves as a handle to hold the speaker by during installation.