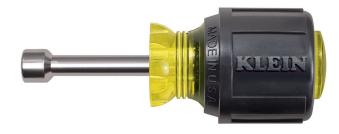

## 3/8" Magnetic Tip Nut Driver, 1-1/2" Hollow Shank

Klein Tools 3/8-Inch (10 mm) Magnetic Tip Nut Driver has a hollow shaft design with a Rare Earth magnetic tip. Cushion Grip handle allows for greater torque and comfort while internal flanges provide a solid, twist-resistant shaft anchor. Handle dome is color coded for easy identification.