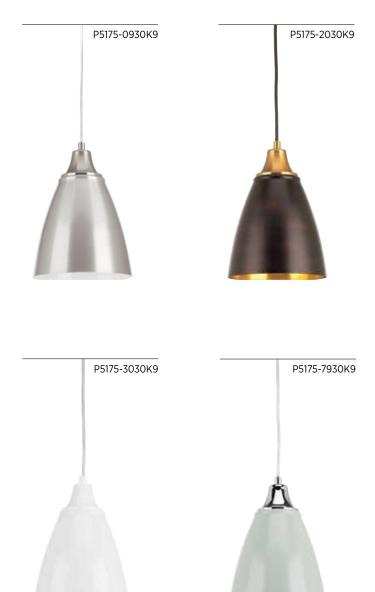

## **PURE LED**

Cord hung LED pendants with design oriented details. Antique Bronze and White have an anodized gold interior. Pistachio and Brushed Nickel have a gloss white interior.

## **FINISHES**

- Brushed Nickel 09
- Antique Bronze 20
- $\bigcirc$  White 30
- Pistachio 79

## **LED PENDANT**

P5175-0930K9 Brushed Nickel

P5175-2030K9 Antique Bronze with Natural

**Brass Accents** 

P5175-3030K9 White with Natural Brass Accents

**P5175-7930K9** Pistachio

6-1/2" dia., 8-7/8" ht.

Overall ht. w/cord 130"; wire 10'.