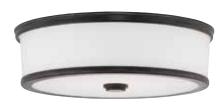

### **FINISHES**

- Brushed Nickel 009
- Polished Chrome 015
- Antique Bronze 020

**LED FLUSH MOUNT P350087-009-30** Brushed Nickel **P350087-015-30** Polished Chrome **P350087-020-30** Antique Bronze
16" dia., 4-3/4" ht.
One 26w LED module, 3000K,
90CRI, 1770 lumens.

### **ALSO AVAILABLE**

Complete collection at progresslighting.com

P350087-009-30

P350087-015-30

P350087-020-30