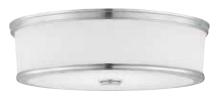

**ONE-LIGHT FLUSH MOUNT** P350086-009-30 Brushed Nickel **P350086-015-30** Polished Chrome **P350086-020-30** Antique Bronze 13" dia., 3-7/8" ht. One 25w LED module, 3000K, 90CRI, 1770 lumens.

P350086-020-30

## **BEZEL** LED

Bezel LED flush mount offers a new light source and larger size for enhanced uniformity. Featuring a sleek and slim appearance, Bezel LED is an architectural series of flush mount options. Etched white glass is accented by a metal trim in a metallic finish. The glass shade is illuminated on both the bottom and sides to provide a pleasing lighted effect.