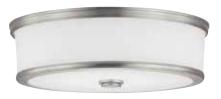

# **BEZEL LED**

P350085-009-30

P350086-009-30

Featuring a sleek and slim appearance, Bezel LED is an architectural series of flush mount options. Etched white glass is accented by a metal trim in a metallic finish. The glass shade is illuminated on both the bottom and sides to provide a pleasing lighted effect.

### **FINISHES**

- Brushed Nickel 009
- Polished Chrome 015
- Antique Bronze 020

P350085-015-30

P350086-015-30

**ONE-LIGHT FLUSH MOUNT** P350085-009-30 Brushed Nickel P350085-015-30 Polished Chrome P350085-020-30 Antique Bronze 10-1/2" dia., 3-1/2" ht. One 17w LED module, 3000K,