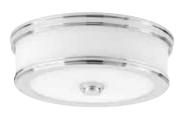

### **FINISHES**

- Brushed Nickel 009
- Polished Chrome 015
- Antique Bronze 020

P350085-015-30

P350086-015-30

**ONE-LIGHT FLUSH MOUNT** P350085-009-30 Brushed Nickel P350085-015-30 Polished Chrome P350085-020-30 Antique Bronze 10-1/2" dia., 3-1/2" ht. One 17w LED module, 3000K,