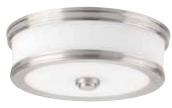

### **FINISHES**

- Brushed Nickel 009
- Polished Chrome 015
- Antique Bronze 020

P350085-015-30

P350086-015-30

**ONE-LIGHT FLUSH MOUNT** P350085-009-30 Brushed Nickel P350085-015-30 Polished Chrome P350085-020-30 Antique Bronze 10-1/2" dia., 3-1/2" ht. One 17w LED module, 3000K,