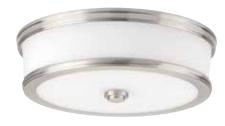

**ONE-LIGHT FLUSH MOUNT** P350086-009-30 Brushed Nickel **P350086-015-30** Polished Chrome **P350086-020-30** Antique Bronze 13" dia., 3-7/8" ht. One 25w LED module, 3000K, 90CRI, 1770 lumens.

P350086-020-30