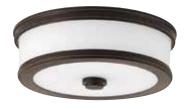

**ONE-LIGHT FLUSH MOUNT** P350086-009-30 Brushed Nickel **P350086-015-30** Polished Chrome **P350086-020-30** Antique Bronze 13" dia., 3-7/8" ht. One 25w LED module, 3000K, 90CRI, 1770 lumens.

P350086-020-30