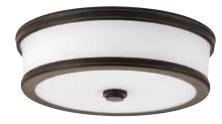

## **BEZEL** LED

Bezel LED flush mount offers a new light source and larger size for enhanced uniformity. Featuring a sleek and slim appearance, Bezel LED is an architectural series of flush mount options. Etched white glass is accented by a metal trim in a metallic finish. The glass shade is illuminated on both the bottom and sides to provide a pleasing lighted effect.

### **FINISHES**

- Brushed Nickel 009
- Polished Chrome 015
- Antique Bronze 020

**LED FLUSH MOUNT P350087-009-30** Brushed Nickel **P350087-015-30** Polished Chrome **P350087-020-30** Antique Bronze
16" dia., 4-3/4" ht.
One 26w LED module, 3000K,
90CRI, 1770 lumens.