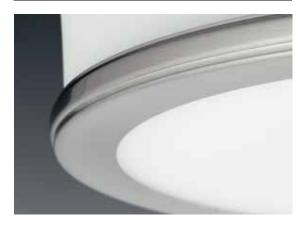

# **BEZEL LED**

P350085-009-30

P350086-009-30

Featuring a sleek and slim appearance, Bezel LED is an architectural series of flush mount options. Etched white glass is accented by a metal trim in a metallic finish. The glass shade is illuminated on both the bottom and sides to provide a pleasing lighted effect.

## **BEZEL** LED

Bezel LED flush mount offers a new light source and larger size for enhanced uniformity. Featuring a sleek and slim appearance, Bezel LED is an architectural series of flush mount options. Etched white glass is accented by a metal trim in a metallic finish. The glass shade is illuminated on both the bottom and sides to provide a pleasing lighted effect.