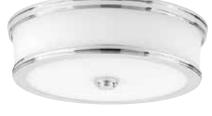

# **BEZEL LED**

P350085-009-30

P350086-009-30

Featuring a sleek and slim appearance, Bezel LED is an architectural series of flush mount options. Etched white glass is accented by a metal trim in a metallic finish. The glass shade is illuminated on both the bottom and sides to provide a pleasing lighted effect.

### **FINISHES**

- Brushed Nickel 009
- Polished Chrome 015
- Antique Bronze 020

P350085-015-30

P350086-015-30

**ONE-LIGHT FLUSH MOUNT** P350085-009-30 Brushed Nickel P350085-015-30 Polished Chrome P350085-020-30 Antique Bronze 10-1/2" dia., 3-1/2" ht. One 17w LED module, 3000K,