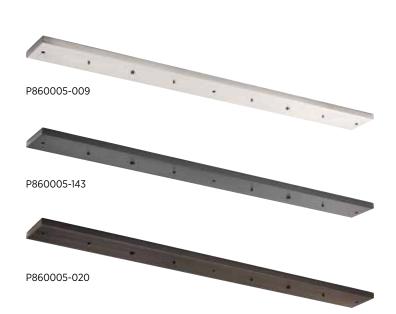

**SIX-LIGHT LINEAR** P860005-009 Brushed Nickel **P860005-143** Graphite P860005-020 Antique Bronze Linear canopy can be used for six pendants. Maximum pendant width for six lights is 8" each.