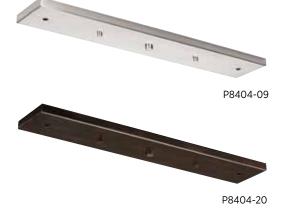

#### **FINISHES**

- Brushed Nickel 09
- Antique Bronze 20

P8404-09 Brushed Nickel P8404-20 Antique Bronze 23-1/4" L., 4-1/4" ht. Linear canopy can be used with two or three pendants. Maximum pendant size for two lights is 18" each. Maximum pendant size for three lights is 9" each. Staggered maximum pendant size is 15".

P8404-09 Shown with P5032-09 mini-pendants

P8404-20 Shown with P5079-20 mini-pendants

Shown with P5024-2030K9
mini-pendants

PROGRESSLIGHTING.COM