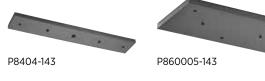

### THREE-LIGHT LINEAR

**P8404-143** Graphite

Linear canopy can be used for two or three pendants. Maximum pendant width for two lights is 18" each. Maximum pendant width for five lights is 9" each.

Additional finish options available at progresslighting.com

**SIX-LIGHT LINEAR** P860005-009 Brushed Nickel **P860005-143** Graphite P860005-020 Antique Bronze Linear canopy can be used for six pendants. Maximum pendant width for six lights is 8" each.