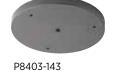

#### THREE-LIGHT ROUND

**P8403-143** Graphite

Round canopy can be used for three pendants. Maximum pendant width for three lights is 9-1/2" each.

Additional finish options available at progresslighting.com