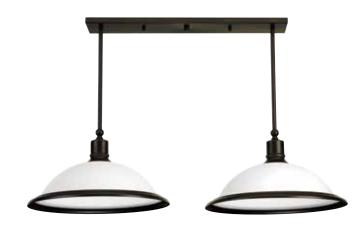

#### **FINISHES**

- Brushed Nickel 09
- Antique Bronze 20

P8404-09 Brushed Nickel P8404-20 Antique Bronze 23-1/4" L., 4-1/4" ht. Linear canopy can be used with two or three pendants. Maximum pendant size for two lights is 18" each. Maximum pendant size for three lights is 9" each. Staggered maximum pendant size is 15".

P8404-09 Shown with P5032-09 mini-pendants

P8404-20 Shown with P5079-20 mini-pendants

Shown with P5024-2030K9
mini-pendants

PROGRESSLIGHTING.COM