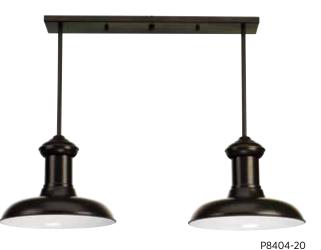

## Linear Canopy

#### **FINISHES**

- Brushed Nickel 09
- Antique Bronze 20

P8404-09 Brushed Nickel P8404-20 Antique Bronze 23-1/4" L., 4-1/4" ht. Linear canopy can be used with two or three pendants. Maximum pendant size for two lights is 18" each. Maximum pendant size for three lights is 9" each. Staggered maximum pendant size is 15".

P8404-09 Shown with P5032-09 mini-pendants

P8404-20 Shown with P5079-20 mini-pendants

Shown with P5024-2030K9
mini-pendants

PROGRESSLIGHTING.COM