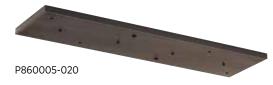

**SIX-LIGHT LINEAR** P860005-009 Brushed Nickel **P860005-143** Graphite P860005-020 Antique Bronze Linear canopy can be used for six pendants. Maximum pendant width for six lights is 8" each.