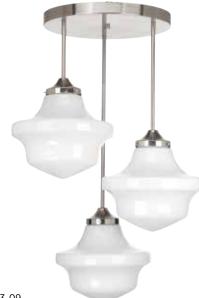

#### **FINISHES**

- Brushed Nickel 09
- Antique Bronze 20

P8403-09 Brushed Nickel P8403-20 Antique Bronze 15-1/2" dia., 1-3/8" ht. Round canopy kit for three pendants. Maximum pendant width for three lights is 9-1/2" each, when placed evenly. 15" max when staggered.

P8403-09

P8403-20

P8403-09 Shown with P5032-09 mini-pendants

P8403-20 Shown with P5024-2030K9 mini-pendants

P8403-09 Shown with P51965-09 mini-pendants