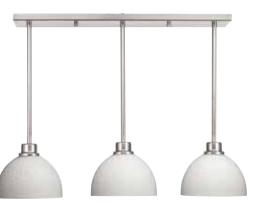

#### **FINISHES**

- Brushed Nickel 09
- Antique Bronze 20

P8404-09 Brushed Nickel P8404-20 Antique Bronze 23-1/4" L., 4-1/4" ht. Linear canopy can be used with two or three pendants. Maximum pendant size for two lights is 18" each. Maximum pendant size for three lights is 9" each. Staggered maximum pendant size is 15".

P8404-09 Shown with P5032-09 mini-pendants

P8404-20 Shown with P5079-20 mini-pendants

Shown with P5024-2030K9
mini-pendants

PROGRESSLIGHTING.COM