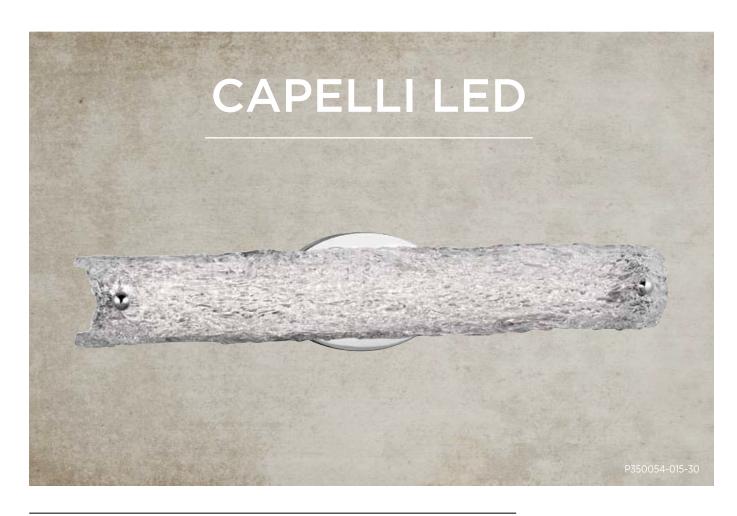

Inspired by the beauty of frozen ice forms, Capelli LED sconces feature intriguing layers resulting in a sophisticated form. The integrated LED technology runs across the length of the fixture, allowing the illumination to showcase the unique effects of the handmade work of art. The back plate and knob details are finished in Chrome. Can be installed vertically or horizontally.

## 12" LED WALL SCONCE P710062-015-30 Polished Chrome 4-3/4" W., 12" ht. Extends 3-3/4". H/CTR 2-3/8". 16w integrated LED, 3000K, 90CRI, 1125 lumens.

24" LINEAR LED BATH P300054-015-30 Polished Chrome 24" W., 4-3/4" ht. Extends 3-3/4". H/CTR 2-3/8". 36w integrated LED, 3000K, 90CRI, 2600 lumens.

P710062-015-30

P300054-015-30

P300054-015-30 mounted vertical