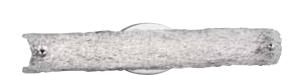

## 12" LED WALL SCONCE P710062-015-30 Polished Chrome 4-3/4" W., 12" ht. Extends 3-3/4". H/CTR 2-3/8". 16w integrated LED, 3000K, 90CRI, 1125 lumens.

24" LINEAR LED BATH P300054-015-30 Polished Chrome 24" W., 4-3/4" ht. Extends 3-3/4". H/CTR 2-3/8". 36w integrated LED, 3000K, 90CRI, 2600 lumens.

P710062-015-30

P300054-015-30

P300054-015-30 mounted vertical