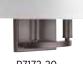

## TWO-LIGHT WALL SCONCE

P7172-09 Brushed Nickel P7172-20 Antique Bronze 12" W., 9" ht. Extends 6-1/2". H/CTR 4-3/4". Two candelabra base lamps, each 60w max.

P7172-20 Shown with Antique Bronze candle covers

P7172-20 Shown with Antique Brass candle covers