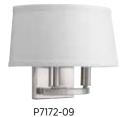

## TWO-LIGHT WALL SCONCE

P7172-09 Brushed Nickel P7172-20 Antique Bronze 12" W., 9" ht. Extends 6-1/2". H/CTR 4-3/4". Two candelabra base lamps, each 60w max.

P7172-20 Shown with Antique Bronze candle covers