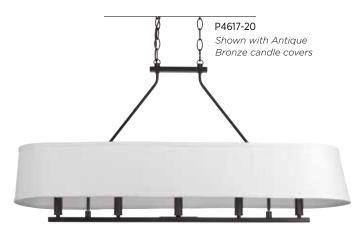

#### FIVE-LIGHT LINEAR CHANDELIER

P4617-09 Brushed Nickel P4617-20 Antique Bronze 40" L., 6-3/8" W., 20-3/8" ht. Overall ht. w/chain 95"; wire 15'. Five candelabra base lamps, each 60w max.