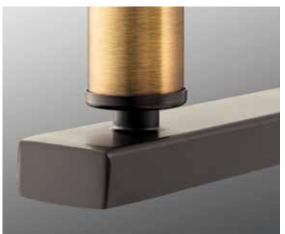

Traditional linear island light and elegant chandelier options are modernized with a summer linen shade. The Antique Bronze fixtures include both bronze and antique brass candle cover options allowing homeowners to complement mixed metal styling within a room.