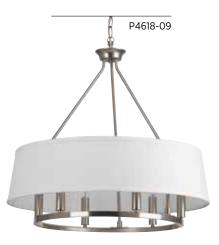

# SIX-LIGHT CHANDELIER

P4618-09 Brushed Nickel P4618-20 Antique Bronze 24" dia., 22-3/8" ht. Overall ht. w/chain 97"; wire 15'. Six candelabra base lamps, each 60w max.