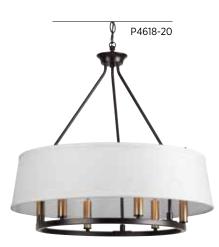

# SIX-LIGHT CHANDELIER

P4618-09 Brushed Nickel P4618-20 Antique Bronze 24" dia., 22-3/8" ht. Overall ht. w/chain 97"; wire 15'. Six candelabra base lamps, each 60w max.