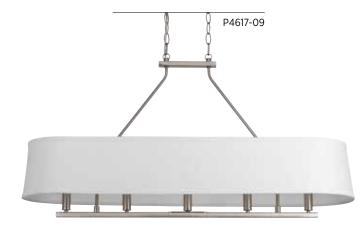

#### FIVE-LIGHT LINEAR CHANDELIER

P4617-09 Brushed Nickel P4617-20 Antique Bronze 40" L., 6-3/8" W., 20-3/8" ht. Overall ht. w/chain 95"; wire 15'. Five candelabra base lamps, each 60w max.