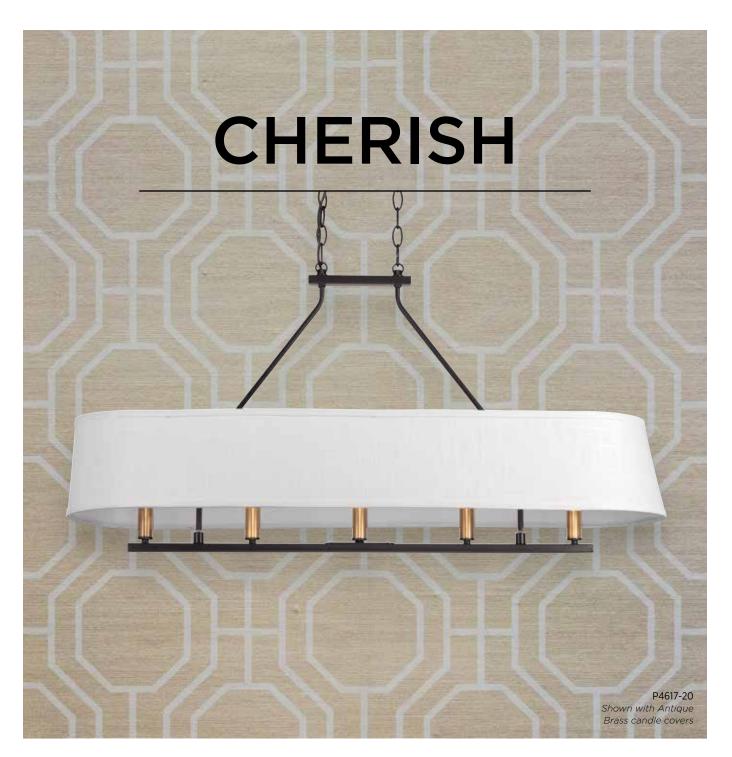

Traditional linear island light and elegant chandelier options are modernized with a summer linen shade. The Antique Bronze fixtures include both bronze and antique brass candle cover options allowing homeowners to complement mixed metal styling within a room.

#### FIVE-LIGHT LINEAR CHANDELIER

P4617-09 Brushed Nickel P4617-20 Antique Bronze 40" L., 6-3/8" W., 20-3/8" ht. Overall ht. w/chain 95"; wire 15'. Five candelabra base lamps, each 60w max.