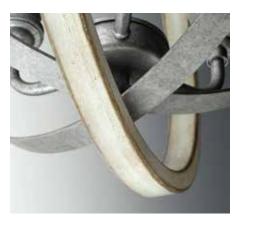

The Conestee collection features a stunning armillary-style frame. Dual tone finish combinations are hand painted Galvanized with antique white accents or Graphite with weathered gray accents. While Conestee is ideal for Rustic Farmhouse or Urban Industrial home environments, it can also be paired with a number of Coastalinspired fixtures to complement natural wood materials.