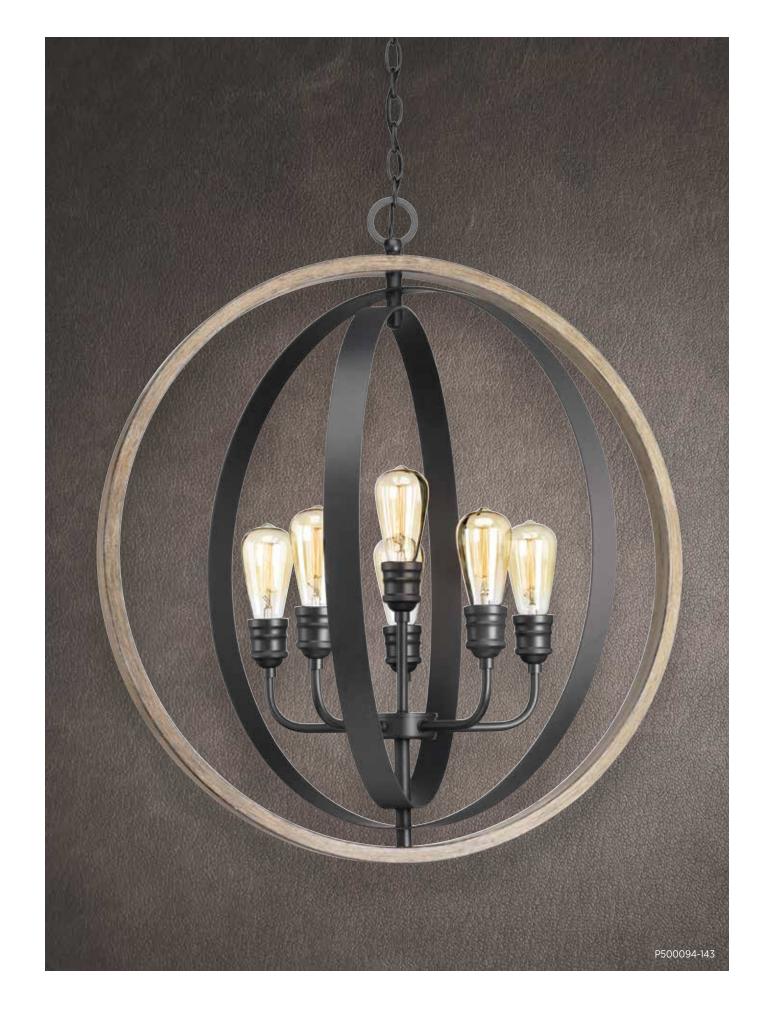

### SIX-LIGHT PENDANT

P500094-143 Graphite 28" dia., 30-3/4" ht. Overall ht. w/chain 106", wire 15'. Six medium base lamps, each 60w max.

Fixtures shown with P7825-01 vintage lamps