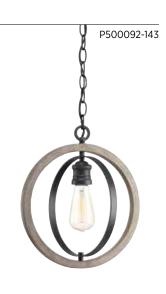

### MINI-PENDANT

P500092-143 Graphite 12" dia., 14" ht. Overall ht. w/chain 89", wire 10'. One medium base lamp, 60w max.