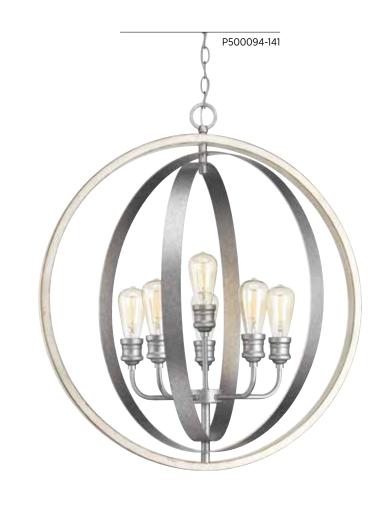

### SIX-LIGHT PENDANT

P500094-141 Galvanized 28" dia., 30-3/4" ht. Overall ht. w/chain 106", wire 15'. Six medium base lamps, each 60w max.

Fixtures shown with P7825-01 vintage lamps