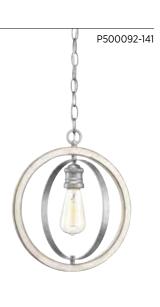

#### MINI-PENDANT P500092-141 Galvanized

12" dia., 14" ht. Overall ht. w/chain 89", wire 10'. One medium base lamp, 60w max.