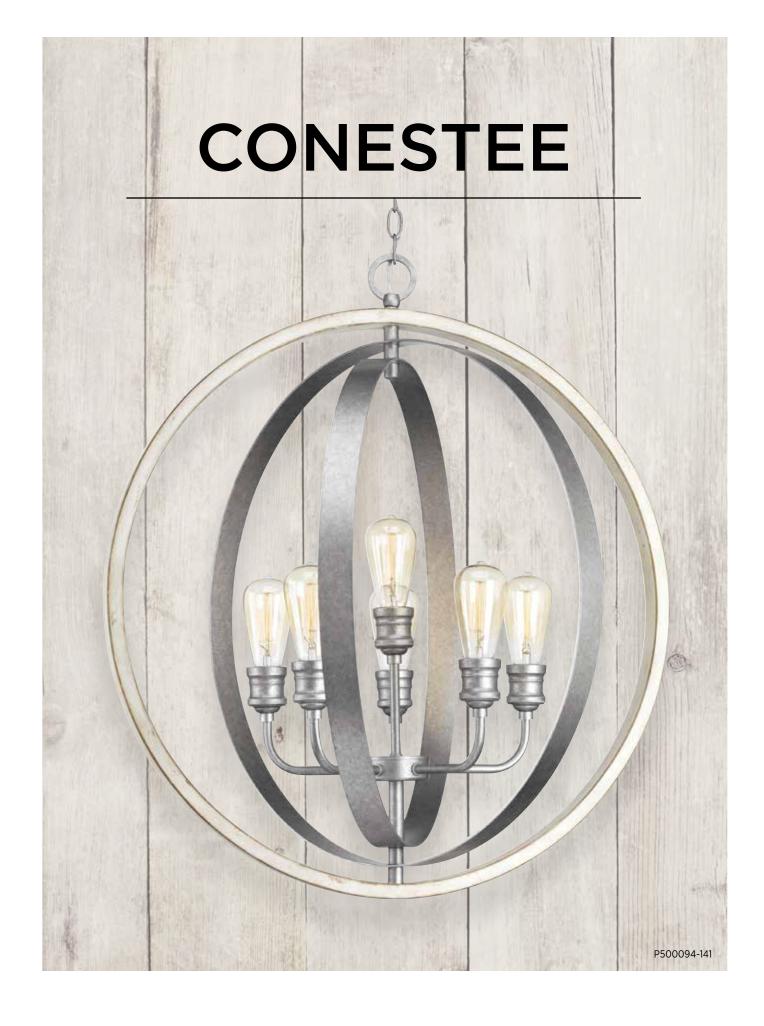

### SIX-LIGHT PENDANT

P500094-141 Galvanized 28" dia., 30-3/4" ht. Overall ht. w/chain 106", wire 15'. Six medium base lamps, each 60w max.

Fixtures shown with P7825-01 vintage lamps

# CONESTEE