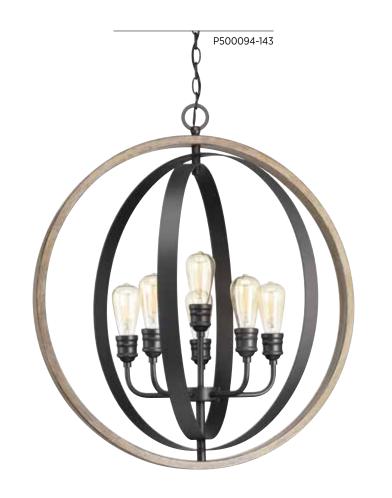

### SIX-LIGHT PENDANT

P500094-143 Graphite 28" dia., 30-3/4" ht. Overall ht. w/chain 106", wire 15'. Six medium base lamps, each 60w max.

Fixtures shown with P7825-01 vintage lamps