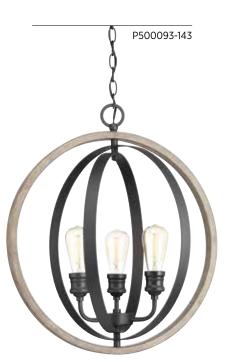

## THREE-LIGHT PENDANT

P500093-143 Graphite 21-1/4" dia., 24" ht. Overall ht. w/chain 99", wire 15'. Three medium base lamps, each 60w max.