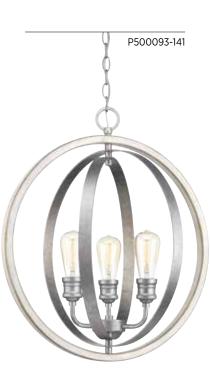

# THREE-LIGHT PENDANT P500093-141 Galvanized

21-1/4" dia., 24" ht. Overall ht. w/chain 99", wire 15'. Three medium base lamps, each 60w max.