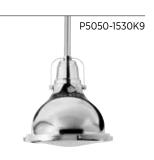

### **FINISHES**

- Brushed Nickel 09
- Polished Chrome 15
- Oil Rubbed Bronze 108

MINI-PENDANT P5050-09 Brushed Nickel P5050-108 Oil Rubbed

Bronze 6-1/8" dia., 6-1/4" ht. Overall ht. w/stem 72-1/4"; wire 10'.

6-1/8" dia., 6-1/4" ht. Overall ht. w/stem 72-1/4"; wire 10'.

One 9w LED module included.