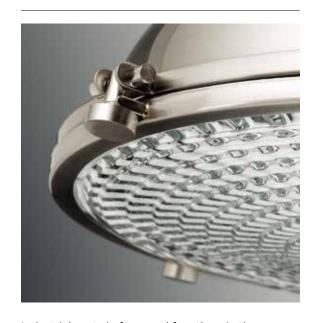

## **FRESNEL LENS**

Industrial roots in form and function. Antiqueinspired Fresnel glass lens in Brushed Nickel, Oil Rubbed Bronze, or Chrome. LED options are 3000K, 90+ CRI.

### **FINISHES**

- Brushed Nickel 09
- Polished Chrome 15
- Oil Rubbed Bronze 108

MINI-PENDANT P5050-09 Brushed Nickel P5050-108 Oil Rubbed

Bronze 6-1/8" dia., 6-1/4" ht. Overall ht. w/stem 72-1/4"; wire 10'.