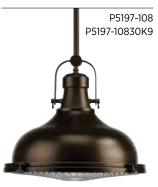

#### PENDANT

P5197-09 Brushed Nickel P5197-108 Oil Rubbed Bronze

16" dia., 13-1/4" ht. Overall ht. w/stem 79"; wire 10'.

One medium base lamp, 100w max.

P5050-0930K9 Brushed Nickel P5050-1530K9 Polished Chrome P5050-10830K9 Oil Rubbed Bronze

#### LED PENDANT

**P5197-0930K9** Brushed Nickel **P5197-1530K9** Polished Chrome **P5197-10830K9** Oil Rubbed

Bronze 16" dia., 13-1/4" ht. Overall ht. w/stem 79"; wire 10'

One 17w LED module included.

PROGRESS LED