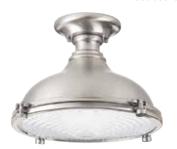

# **FRESNEL**

Industrial design with fresnel lens glass.

ONE-LIGHT LED SEMI-FLUSH MOUNT **P350033-009-30** Brushed Nickel **P350033-015-30** Polished Chrome **P350033-108-30** Oil Rubbed Bronze 12-1/8" dia., 8-1/2" ht. One 3000K 17w LED module included; 1,211 source lumens.