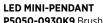

### **FINISHES**

- Brushed Nickel 09
- Polished Chrome 15
- Oil Rubbed Bronze 108

MINI-PENDANT P5050-09 Brushed Nickel P5050-108 Oil Rubbed

Bronze 6-1/8" dia., 6-1/4" ht. Overall ht. w/stem 72-1/4"; wire 10'.

6-1/8" dia., 6-1/4" ht. Overall ht. w/stem 72-1/4"; wire 10'.

One 9w LED module included.