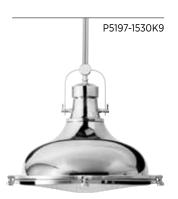

#### PENDANT

P5197-09 Brushed Nickel P5197-108 Oil Rubbed Bronze

16" dia., 13-1/4" ht. Overall ht. w/stem 79"; wire 10'.

One medium base lamp, 100w max.

P5050-0930K9 Brushed Nickel P5050-1530K9 Polished Chrome P5050-10830K9 Oil Rubbed Bronze

#### LED PENDANT

**P5197-0930K9** Brushed Nickel **P5197-1530K9** Polished Chrome **P5197-10830K9** Oil Rubbed

Bronze 16" dia., 13-1/4" ht. Overall ht. w/stem 79"; wire 10'

One 17w LED module included.

PROGRESS LED