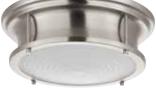

P350113-009-30

P350113-015-30

P350113-108-30

# **FRESNEL LED**

The Fresnel LED flush mount features a nautical-inspired fresnel glass lens, with industrial roots in form and function. Ideal for Farmhouse, Coastal and Industrial interiors.

#### **FINISHES**

- Brushed Nickel 009
- Polished Chrome 015
- Oil Rubbed Bronze 108

**LED FLUSH MOUNT P350113-009-30** Brushed Nickel **P350113-015-30** Polished Chrome P350113-108-30 Oil Rubbed Bronze 12-3/4" dia., 4-1/2" ht. One 17w LED module, 3000K, 90CRI, 1276 lumens.