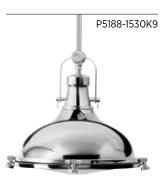

#### LED PENDANT

P5188-0930K9 Brushed Nickel P5188-1530K9 Polished Chrome P5188-10830K9 Oil Rubbed Bronze

12-1/8" dia., 10-1/2" ht. Overall ht. w/stem 77"; wire 10'. One 17w LED module included.