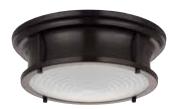

# **FRESNEL LED**

The Fresnel LED flush mount features a nautical-inspired fresnel glass lens, with industrial roots in form and function. Ideal for Farmhouse, Coastal and Industrial interiors.

#### **FINISHES**

- Brushed Nickel 009
- Polished Chrome 015
- Oil Rubbed Bronze 108

**LED FLUSH MOUNT P350113-009-30** Brushed Nickel **P350113-015-30** Polished Chrome P350113-108-30 Oil Rubbed Bronze 12-3/4" dia., 4-1/2" ht. One 17w LED module, 3000K, 90CRI, 1276 lumens.