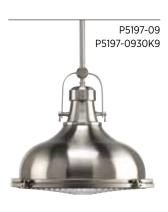

#### PENDANT

P5197-09 Brushed Nickel P5197-108 Oil Rubbed Bronze

16" dia., 13-1/4" ht. Overall ht. w/stem 79"; wire 10'.

One medium base lamp, 100w max.

P5050-0930K9 Brushed Nickel P5050-1530K9 Polished Chrome P5050-10830K9 Oil Rubbed Bronze

#### LED PENDANT

**P5197-0930K9** Brushed Nickel **P5197-1530K9** Polished Chrome **P5197-10830K9** Oil Rubbed

Bronze 16" dia., 13-1/4" ht. Overall ht. w/stem 79"; wire 10'

One 17w LED module included.

PROGRESS LED