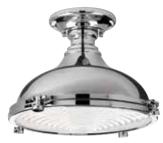

# **FRESNEL**

Industrial design with fresnel lens glass.

ONE-LIGHT LED SEMI-FLUSH MOUNT **P350033-009-30** Brushed Nickel **P350033-015-30** Polished Chrome **P350033-108-30** Oil Rubbed Bronze 12-1/8" dia., 8-1/2" ht. One 3000K 17w LED module included; 1,211 source lumens.