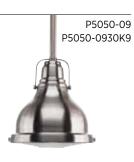

### **FINISHES**

- Brushed Nickel 09
- Polished Chrome 15
- Oil Rubbed Bronze 108

MINI-PENDANT P5050-09 Brushed Nickel P5050-108 Oil Rubbed

Bronze 6-1/8" dia., 6-1/4" ht. Overall ht. w/stem 72-1/4"; wire 10'.

6-1/8" dia., 6-1/4" ht. Overall ht. w/stem 72-1/4"; wire 10'.

One 9w LED module included.