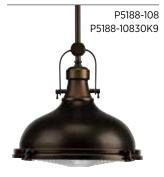

### PENDANT

**P5188-09** Brushed Nickel **P5188-108** Oil Rubbed Bronze 12-1/8" dia., 10-1/2" ht.

Overall ht. w/stem 77"; wire 10'. One medium base lamp,

One medium base lam 100w max.