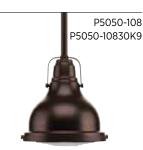

#### PENDANT

P5197-09 Brushed Nickel P5197-108 Oil Rubbed Bronze

16" dia., 13-1/4" ht. Overall ht. w/stem 79"; wire 10'.

One medium base lamp, 100w max.

P5050-0930K9 Brushed Nickel P5050-1530K9 Polished Chrome P5050-10830K9 Oil Rubbed Bronze