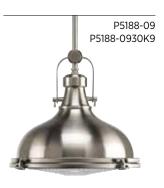

### PENDANT

**P5188-09** Brushed Nickel **P5188-108** Oil Rubbed Bronze 12-1/8" dia., 10-1/2" ht.

Overall ht. w/stem 77"; wire 10'. One medium base lamp,

One medium base lam 100w max.