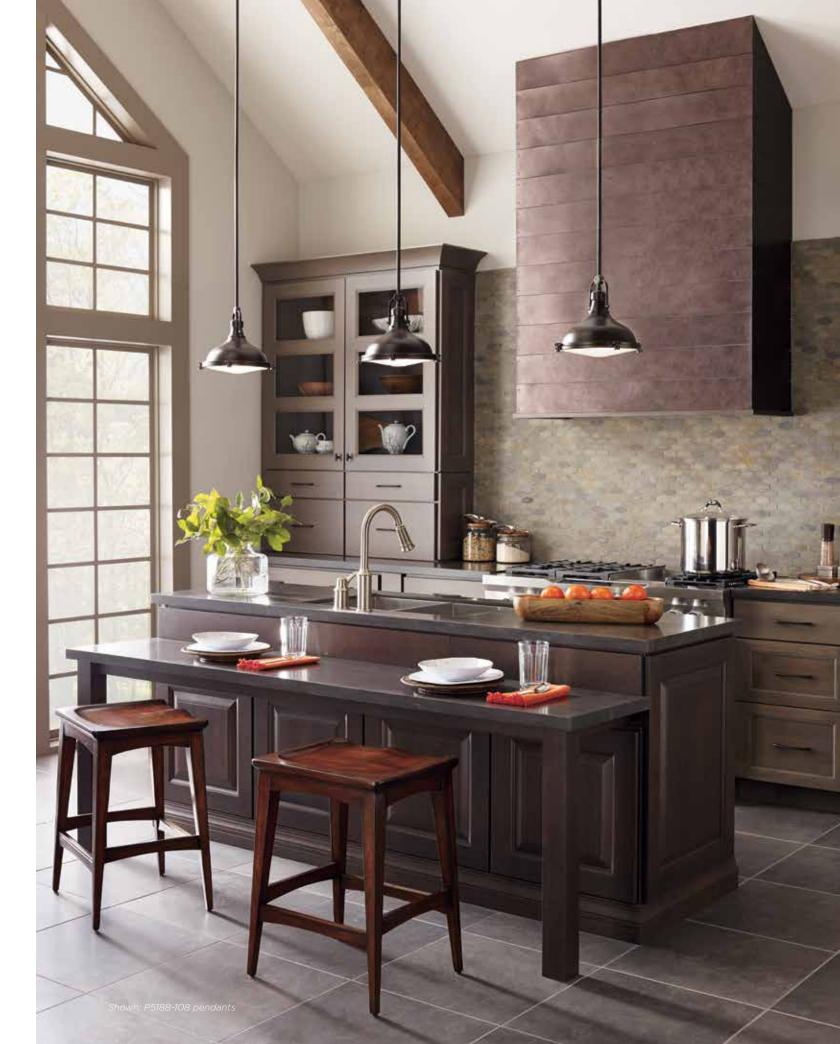

### PENDANT

**P5188-09** Brushed Nickel **P5188-108** Oil Rubbed Bronze 12-1/8" dia., 10-1/2" ht.

Overall ht. w/stem 77"; wire 10'. One medium base lamp,

One medium base lam 100w max.