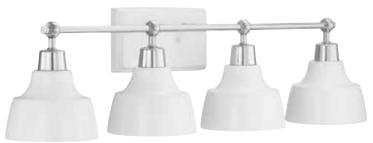

### **FINISHES**

- Brushed Nickel 009
- Polished Chrome 015

FOUR-LIGHT BATH P300203-009 Brushed Nickel P300203-015 Polished Chrome 33-3/8" W., 8-3/8" ht. Extends 7-1/8". H/CTR 6". Four medium base lamps, each 100w max.

### **FINISHES**

- Brushed Nickel 009
- Polished Chrome 015