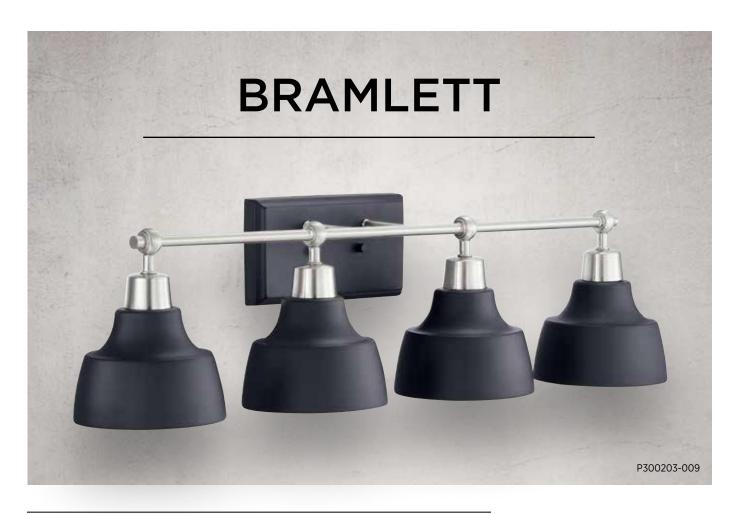

A four-light bath sconce is now available in the Bramlett vanity collection. Vintage and industrial styling come together in the functional, yet elegant frame. Metal reflector style shades are complemented by contrasting metallic fittings. Fixtures from this collection pair well with either vintage style or traditional bulbs. Available in Brushed Nickel with black matte and Chrome with white finishes.

### **FINISHES**

- Brushed Nickel 009
- Polished Chrome 015

FOUR-LIGHT BATH P300203-009 Brushed Nickel P300203-015 Polished Chrome 33-3/8" W., 8-3/8" ht. Extends 7-1/8". H/CTR 6". Four medium base lamps, each 100w max.

### **BRAMLETT**

Vintage and industrial styling coalesce in the functional, yet elegant frame of the Bramlett fixtures. Metal reflector style shades are complemented by contrasting metallic fittings. Fixtures from this collection pair well with either vintage style or traditional bulbs to create a fun focal point in your home.