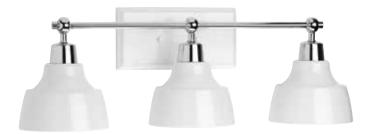

## THREE-LIGHT BATH P300041-009 Brushed Nickel P300041-015 Polished Chrome 24-1/4" W., 8-3/8" ht. Extends 7-1/8". H/CTR 6". Three medium base lamps, each 100w max.