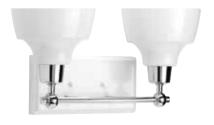

# TWO-LIGHT BATH P300040-009 Brushed Nickel P300040-015 Polished Chrome 15-1/8" W., 8-3/8" ht. Extends 7-1/8". H/CTR 6". Two medium base lamps, each 100w max.