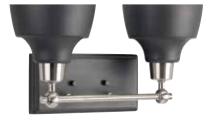

## THREE-LIGHT BATH P300041-009 Brushed Nickel P300041-015 Polished Chrome 24-1/4" W., 8-3/8" ht. Extends 7-1/8". H/CTR 6". Three medium base lamps, each 100w max.