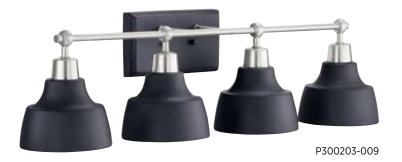

### **FINISHES**

- Brushed Nickel 009
- Polished Chrome 015

FOUR-LIGHT BATH P300203-009 Brushed Nickel P300203-015 Polished Chrome 33-3/8" W., 8-3/8" ht. Extends 7-1/8". H/CTR 6". Four medium base lamps, each 100w max.