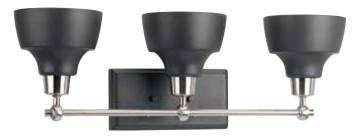

## ONE-LIGHT BATH P300039-009 Brushed Nickel P300039-015 Polished Chrome 6" W., 8-1/8" ht. Extends 7-1/8". H/CTR 4-1/2". One medium base lamp, 100w max.