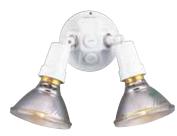

P5203-20 Bronze P5203-30 White P5203-31 Black Two painted adjustable swivel floodlights with lamp shroud. Aluminum construction.

6-1/4" dia., 9" ht. Two PAR38, each 150w max.