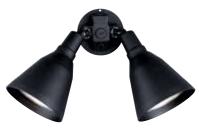

P5203-20 Bronze P5203-30 White P5203-31 Black Two painted adjustable swivel floodlights with lamp shroud. Aluminum construction.

6-1/4" dia., 9" ht. Two PAR38, each 150w max.