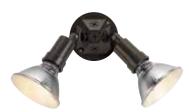

## P5207-30 White

Two painted adjustable swivel floodlights. Aluminum construction. Locking adjustment. 4-7/8" dia., 6-3/4" ht. Two PAR20, PAR30 or PAR38, each 150w max.

P5212-20 Bronze P5212-30 White

Double non-metallic PAR lampholder. 11" W., 4-5/8" ht. Extends 5". One PAR 38, 120w max.