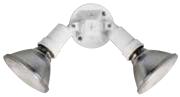

## P5207-30 White

Two painted adjustable swivel floodlights. Aluminum construction. Locking adjustment. 4-7/8" dia., 6-3/4" ht. Two PAR20, PAR30 or PAR38, each 150w max.

P5212-20 Bronze P5212-30 White

Double non-metallic PAR lampholder. 11" W., 4-5/8" ht. Extends 5". One PAR 38, 120w max.