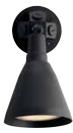

## FINISHES

Bronze - 20
White - 30
Black - 31

P5202-20 Bronze P5202-31 Black Single painted adjustable swivel floodlight. Aluminum construction. Locking adjustment. 5-7/8" dia., 9" ht. One PAR38, 150w max.