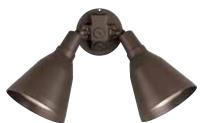

P5203-20 Bronze P5203-30 White P5203-31 Black Two painted adjustable swivel floodlights with lamp shroud. Aluminum construction.

6-1/4" dia., 9" ht. Two PAR38, each 150w max.