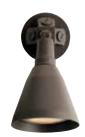

## FINISHES

Bronze - 20
White - 30
Black - 31

P5202-20 Bronze P5202-31 Black Single painted adjustable swivel floodlight. Aluminum construction. Locking adjustment. 5-7/8" dia., 9" ht. One PAR38, 150w max.