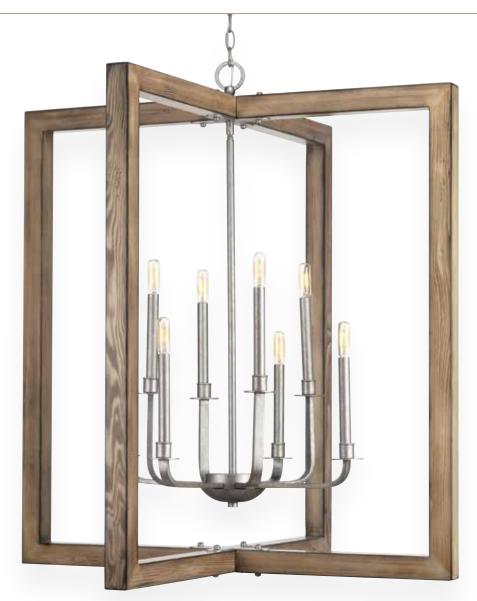

### EIGHT-LIGHT CHANDELIER

**P4763-141** Galvanized Finish, Two tier 36" W., 39" ht.

36" W., 39" nt. Overall ht. w/chain 162", wire 15'. Eight candelabra base lamps, each 60w max.

Shown with P7826-01 vintage lamps

# TURNBURY

The coastal-inspired Turnbury pendant features a solid wood frame with hand-painted, galvanized metal fittings. The distressed pine frame finish is reminiscent of driftwood that has been weathered in the sun.