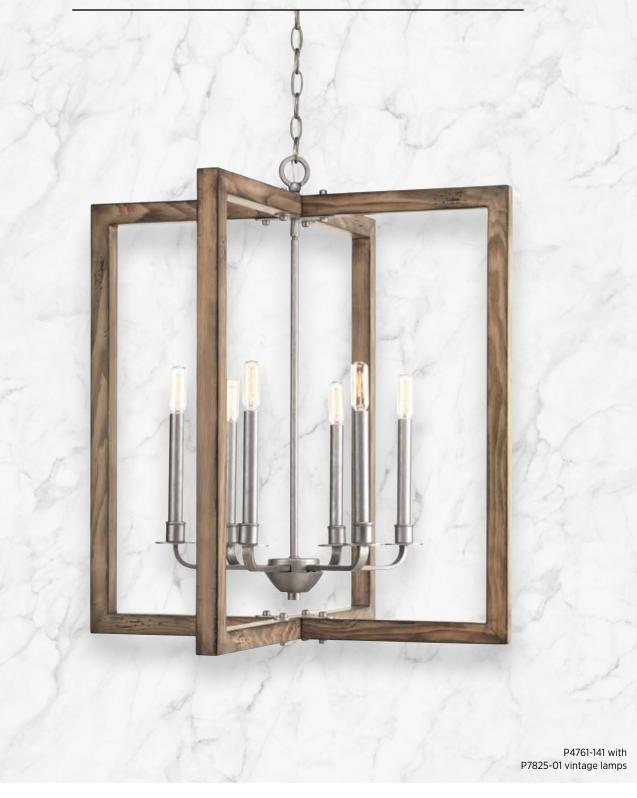

#### SIX-LIGHT CHANDELIER

**P4761-141** Galvanized Finish 26" dia., 28-3/4" ht. Overall ht. w/chain 103-1/2", wire 15'. Six candelabra base lamps each, 60w max.