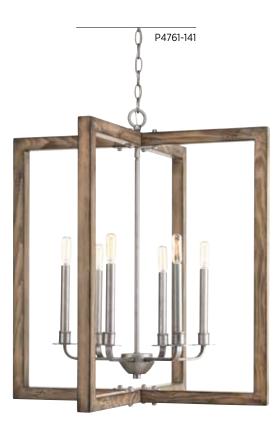

#### SIX-LIGHT CHANDELIER

**P4761-141** Galvanized Finish 26" dia., 28-3/4" ht. Overall ht. w/chain 103-1/2", wire 15'. Six candelabra base lamps each, 60w max.