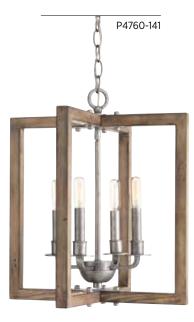

## FOUR-LIGHT CHANDELIER

**P4760-141** Galvanized Finish 16" dia., 18-3/4" ht. Overall ht. w/chain 93-1/2", wire 15'. Four candelabra base lamps each, 60w max.

# DESIGN+SERIES TURNBURY

Coastal-inspired pieces are popular in a variety of today's home designs. Turnbury pendants feature a solid wood frame surround with hand-painted, galvanized metal fittings. The distressed pine frame finish is reminiscent of driftwood that has been weathered in the sun.