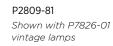

### ALSO AVAILABLE IN

Outdoor

P4768-81

TWO-LIGHT SCONCE
P2809-20 Antique Bronze
P2809-81 Antique Nickel
18-1/2" W., 4-3/4" ht.
Extends 7". H/CTR 2-3/8".
Two medium base lamps,
each 100w max.

THREE-LIGHT CHANDELIER
P4768-20 Antique Bronze
P4768-81 Antique Nickel
28" dia., 15-3/4" ht.
Overall ht. w/stem 82", wire 15'.
Three medium base lamps
each, 60w max.

## WALL BRACKET P7156-20 Antique Bronze P7156-81 Antique Nickel 9" dia., 7" ht. Extends 10". H/CTR 2-3/8". One medium base lamp,

100w max.

noted.

Fixtures shown with P7825-01 vintage lamps, unless otherwise