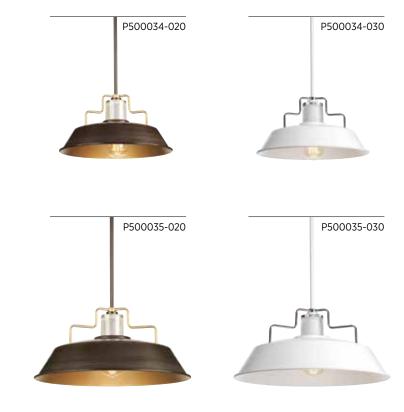

### **ARCHIVES**

The vintage electric pendants are illuminated with light reflected through a clear piece of glass that is sandblasted on the inside and sits on top of shade. Antique Bronze with Antique Brass accents and Matte White with Polished Nickel accents are available.

#### **FINISHES**

Antique Bronze - 020

O White - 030

ONE-LIGHT PENDANT P500034-020 Antique Bronze P500034-030 White 14" dia., 7-1/2" ht. Overall ht. w/stem 73-1/2"; wire 10'. One medium base lamp, 75w max.

**ONE-LIGHT PENDANT P500035-020** Antique Bronze **P500035-030** White
18-1/8" dia., 8-3/8" ht.
Overall ht. w/stem 74-1/2"; wire 10'.
One medium base lamp, 75w max.

Fixtures shown with P7825-01 vintage lamps.