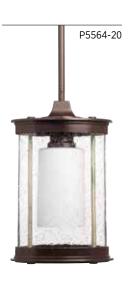

## **ARCHIVES**

Vintage Electric design with a double shade – clear-seeded oval glass surrounds opal glass and natural brass rods.

### **FINISH**

Antique Bronze - 20

HANGING LANTERN P5564-20 Antique Bronze 7-7/8" dia., 12-7/8" ht. Overall ht. w/chain 79"; wire 15'. One medium base lamp, 100w max.

MEDIUM WALL LANTERN P5615-20 Antique Bronze 7-7/8" W., 15-3/8" ht. Extends 8". H/CTR 3-1/4". One medium base lamp, 100w max.