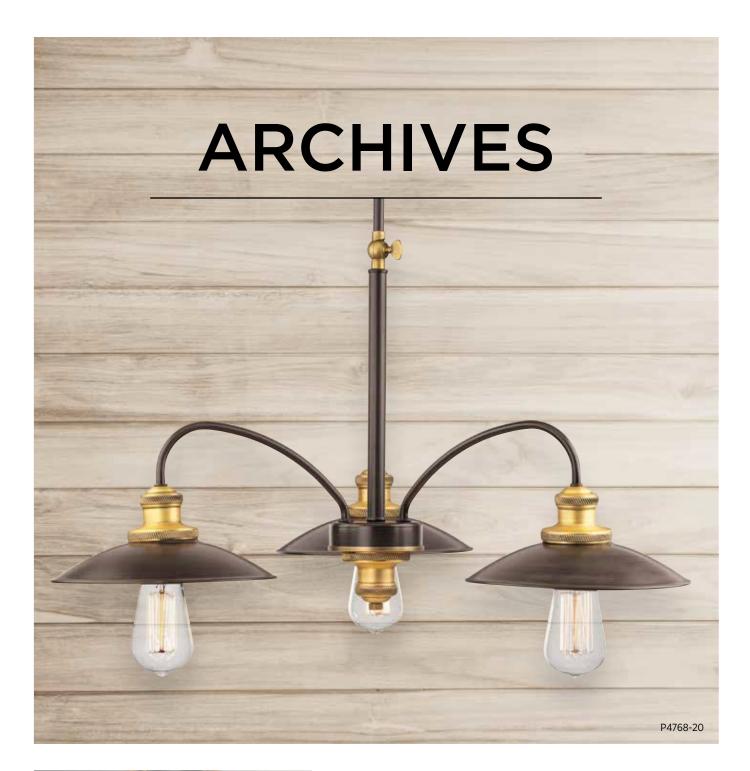

Archives features a classic vintage style. A two-toned Antique Bronze finish with Satin Brass accents or Antique Nickel finish with Brushed Nickel accents add to the charm of early-electric style.

### ALSO AVAILABLE IN

Outdoor

P4768-81

TWO-LIGHT SCONCE
P2809-20 Antique Bronze
P2809-81 Antique Nickel
18-1/2" W., 4-3/4" ht.
Extends 7". H/CTR 2-3/8".
Two medium base lamps,
each 100w max.

THREE-LIGHT CHANDELIER
P4768-20 Antique Bronze
P4768-81 Antique Nickel
28" dia., 15-3/4" ht.
Overall ht. w/stem 82", wire 15'.
Three medium base lamps
each, 60w max.