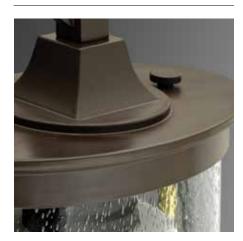

## **ARCHIVES**

Vintage Electric design with a double shade – clear-seeded oval glass surrounds opal glass and natural brass rods.

### **FINISH**

Antique Bronze - 20

HANGING LANTERN P5564-20 Antique Bronze 7-7/8" dia., 12-7/8" ht. Overall ht. w/chain 79"; wire 15'. One medium base lamp, 100w max.

MEDIUM WALL LANTERN P5615-20 Antique Bronze 7-7/8" W., 15-3/8" ht. Extends 8". H/CTR 3-1/4". One medium base lamp, 100w max.