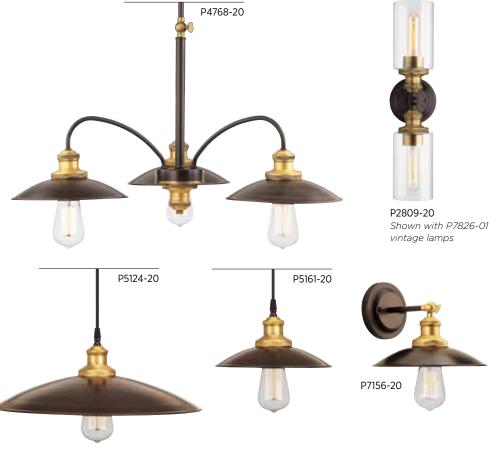

### ALSO AVAILABLE IN

Outdoor

P4768-81

TWO-LIGHT SCONCE
P2809-20 Antique Bronze
P2809-81 Antique Nickel
18-1/2" W., 4-3/4" ht.
Extends 7". H/CTR 2-3/8".
Two medium base lamps,
each 100w max.

THREE-LIGHT CHANDELIER
P4768-20 Antique Bronze
P4768-81 Antique Nickel
28" dia., 15-3/4" ht.
Overall ht. w/stem 82", wire 15'.
Three medium base lamps
each, 60w max.

# PENDANT P5124-20 Antique Bronze P5124-81 Antique Nickel 16" dia., 6-1/8" ht. Overall ht. w/cord 117"; cord 10'. One medium base lamp, 100w max.

MINI-PENDANT
P5161-20 Antique Bronze
P5161-81 Antique Nickel
9" dia., 5-1/8" ht.
Overall ht. w/cord 116"; cord 10'.
One medium base lamp,
100w max.

## WALL BRACKET P7156-20 Antique Bronze P7156-81 Antique Nickel 9" dia., 7" ht. Extends 10". H/CTR 2-3/8". One medium base lamp,

100w max.

noted.

Fixtures shown with P7825-01 vintage lamps, unless otherwise