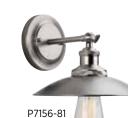

## WALL BRACKET P7156-20 Antique Bronze P7156-81 Antique Nickel 9" dia., 7" ht. Extends 10". H/CTR 2-3/8". One medium base lamp,

100w max.

noted.

Fixtures shown with P7825-01 vintage lamps, unless otherwise