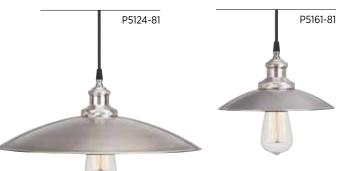

# PENDANT P5124-20 Antique Bronze P5124-81 Antique Nickel 16" dia., 6-1/8" ht. Overall ht. w/cord 117"; cord 10'. One medium base lamp, 100w max.

MINI-PENDANT
P5161-20 Antique Bronze
P5161-81 Antique Nickel
9" dia., 5-1/8" ht.
Overall ht. w/cord 116"; cord 10'.
One medium base lamp,
100w max.