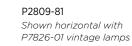

### ALSO AVAILABLE IN

Outdoor

P4768-81

TWO-LIGHT SCONCE
P2809-20 Antique Bronze
P2809-81 Antique Nickel
18-1/2" W., 4-3/4" ht.
Extends 7". H/CTR 2-3/8".
Two medium base lamps,
each 100w max.

THREE-LIGHT CHANDELIER
P4768-20 Antique Bronze
P4768-81 Antique Nickel
28" dia., 15-3/4" ht.
Overall ht. w/stem 82", wire 15'.
Three medium base lamps
each, 60w max.

## WALL BRACKET P7156-20 Antique Bronze P7156-81 Antique Nickel 9" dia., 7" ht. Extends 10". H/CTR 2-3/8". One medium base lamp,

100w max.

noted.

Fixtures shown with P7825-01 vintage lamps, unless otherwise