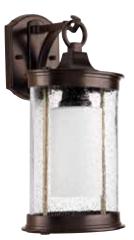

## **ARCHIVES**

Vintage Electric design with a double shade – clear-seeded oval glass surrounds opal glass and natural brass rods.

### **FINISH**

Antique Bronze - 20

HANGING LANTERN P5564-20 Antique Bronze 7-7/8" dia., 12-7/8" ht. Overall ht. w/chain 79"; wire 15'. One medium base lamp, 100w max.

MEDIUM WALL LANTERN P5615-20 Antique Bronze 7-7/8" W., 15-3/8" ht. Extends 8". H/CTR 3-1/4". One medium base lamp, 100w max.