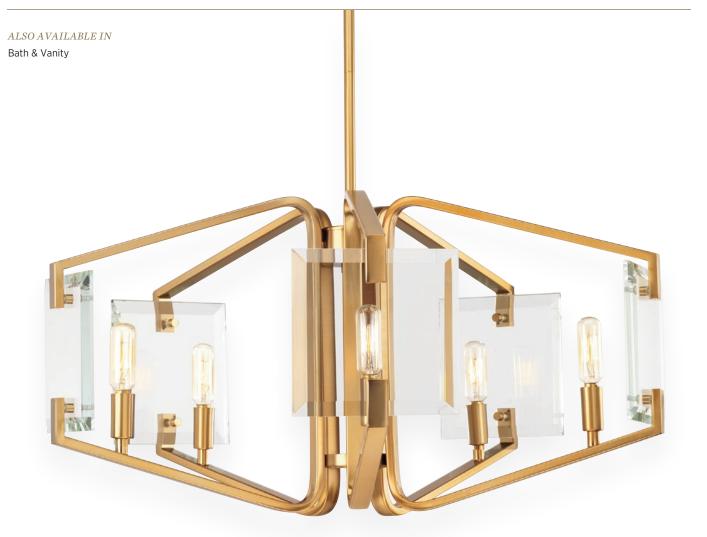

#### FOUR-LIGHT PENDANT

**P500076-109** Brushed Bronze 15-3/4" dia., 19-3/4" ht. Overall ht. w/chain 78-1/2", wire 10'. Four candelabra base lamps, each 60w max.