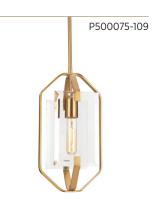

### MINI-PENDANT

**P500075-109** Brushed Bronze 7-3/4" dia., 17-5/8" ht. Overall ht. w/chain 75", wire 10'. One medium base lamp, 60w max.