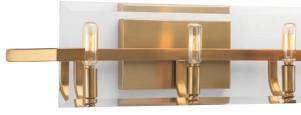

## THREE-LIGHT BATH

P300110-109 Brushed Bronze 24" W., 6-3/8" ht. Extends 5-1/4". H/CTR 3-1/8". Three candelabra base lamps, each 60w max.