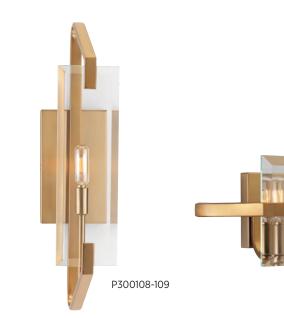

#### ONE-LIGHT BATH

**P300108-109** Brushed Bronze 4-1/2" W., 19-3/4" ht. Overall ht. w/chain 9-3/4" Extends 7-1/2". One candelabra base lamp, 60w max.

### ONE-LIGHT BATH

P300108-109 Brushed Bronze 4-1/2" W., 19-3/4" ht. Extends 7-1/2". One candelabra base lamp, 60w max.