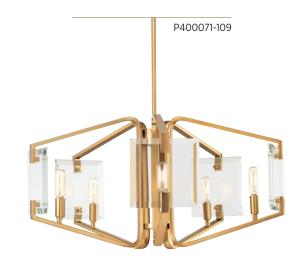

P400071-109

FINISH

Brushed Bronze - 109

## FIVE-LIGHT CHANDELIER

P400071-109 Brushed Bronze 25-5/8" dia., 13" ht. Overall ht. w/chain 70", wire 15'. Five candelabra base lamps, each 60w max.