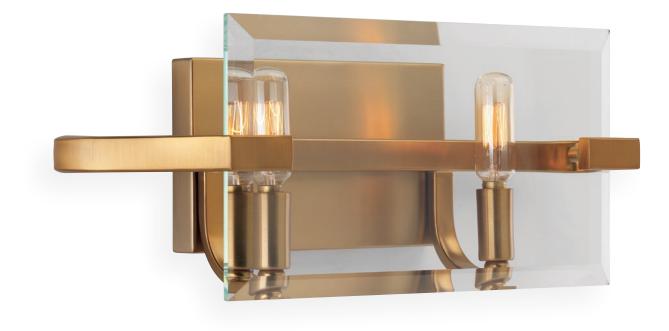

## TWO-LIGHT BATH

P300109-109 Brushed Bronze 16-3/4" W., 6-3/8" ht. Extends 5-1/4". H/CTR 3-1/8". Two candelabra base lamps, each 60w max.