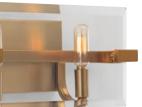

#### ONE-LIGHT BATH

**P300108-109** Brushed Bronze 4-1/2" W., 19-3/4" ht. Overall ht. w/chain 9-3/4" Extends 7-1/2". One candelabra base lamp, 60w max.

### ONE-LIGHT BATH

P300108-109 Brushed Bronze 4-1/2" W., 19-3/4" ht. Extends 7-1/2". One candelabra base lamp, 60w max.