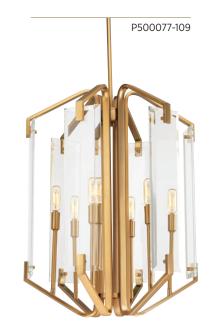

#### SIX-LIGHT PENDANT

**P500077-109** Brushed Bronze 18" dia., 24-1/2" ht. Overall ht. w/chain 81", wire 10'. Six candelabra base lamps, each 60w max.

Shown with P7826-01 vintage lamps