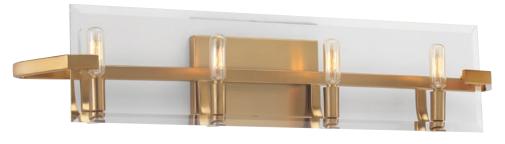

#### FOUR-LIGHT BATH

P300111-109 Brushed Bronze 30" W., 6-3/8" ht. Extends 5-1/4". H/CTR 3-1/8". Four candelabra base lamps, each 60w max.

Fixtures shown with P7826-01 vintage lamps

Mounts up or down.

P300111-109