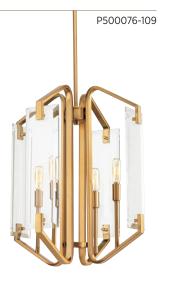

#### FOUR-LIGHT PENDANT

**P500076-109** Brushed Bronze 15-3/4" dia., 19-3/4" ht. Overall ht. w/chain 78-1/2", wire 10'. Four candelabra base lamps, each 60w max.