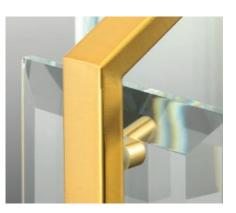

# CAHILL

A stylish Brushed Bronze finish frames brilliant clear beveled glass panels in the Cahill collection. Ideal for Luxe or Mid-Century Modern interiors, the visual interest provides a reinvention of the popular glass design.

P400071-109

FINISH

Brushed Bronze - 109