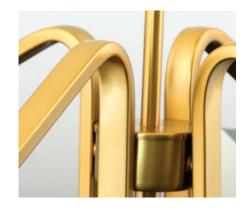

# CAHILL

A stylish Brushed Bronze finish frames brilliant clear beveled glass panels in the Cahill collection. Ideal for Luxe or Mid-Century Modern interiors, the visual interest provides a reinvention of the popular glass design.

## FIVE-LIGHT CHANDELIER

P400071-109 Brushed Bronze 25-5/8" dia., 13" ht. Overall ht. w/chain 70", wire 15'. Five candelabra base lamps, each 60w max.