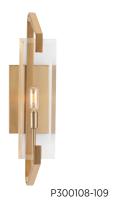

#### ONE-LIGHT BATH

**P300108-109** Brushed Bronze 4-1/2" W., 19-3/4" ht. Overall ht. w/chain 9-3/4" Extends 7-1/2". One candelabra base lamp, 60w max.

### ONE-LIGHT BATH

P300108-109 Brushed Bronze 4-1/2" W., 19-3/4" ht. Extends 7-1/2". One candelabra base lamp, 60w max.