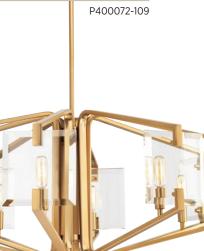

## EIGHT-LIGHT CHANDELIER

P400072-109 Brushed Bronze 31-3/8" dia., 13-5/8" ht. Overall ht. w/chain 69-1/2", wire 15'. Eight candelabra base lamps, each 60w max.