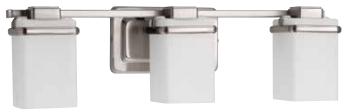

#### THREE-LIGHT BATH

P2195-09 Brushed Nickel P2195-15 Polished Chrome 22-1/8" W., 6-1/2" ht. Extends 5-1/4". H/CTR 4-1/8". Three medium base lamps each, 100w max.