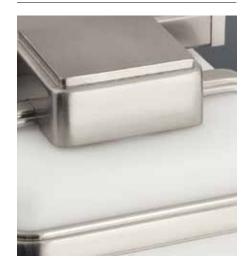

# **METRIC**

The Metric collection embodies a modern spirit with square etched opal glass shades that are set inside a die-cast holder. The sleek frame provides an architectural support that is elegant both in its simplicity and artful craftsmanship. Polished Chrome or Brushed Nickel finishes are the perfect complement to the contemporary design.

#### **FINISHES**

- Brushed Nickel 09
- Polished Chrome 15