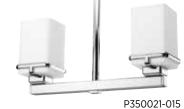

09

FOUR-LIGHT CHANDELIER

TWO-LIGHT SEMI-FLUSH

P350021-009 Brushed Nickel

P350021-015 Polished Chrome

Two medium base lamps,

16" W., 12-1/2" ht.

each 100w max.