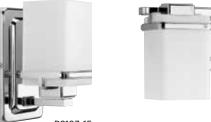

#### **ONE-LIGHT BATH**

P2193-09 Brushed Nickel P2193-15 Polished Chrome 4-5/8" W., 8" ht. Extends 5-1/4". H/CTR 4-1/8". One medium base lamp, 100w max.