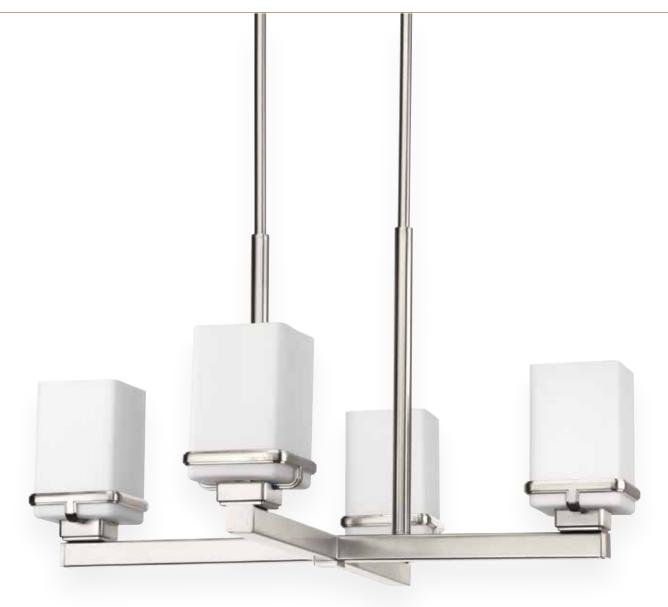

09

FOUR-LIGHT CHANDELIER

TWO-LIGHT SEMI-FLUSH

P350021-009 Brushed Nickel

P350021-015 Polished Chrome

Two medium base lamps,

16" W., 12-1/2" ht.

each 100w max.

FINISHES

Brushed Nickel - 009Polished Chrome - 015

**P400045-009** Brushed Nickel **P400045-015** Polished Chrome 24" W., 13-1/4" ht. Overall ht. w/ stem 70-1/2", wire 15'. Four medium base lamps, each 100w max.