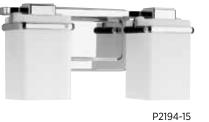

#### TWO-LIGHT BATH

P2194-09 Brushed Nickel P2194-15 Polished Chrome 13" W., 6-1/2" ht. Extends 5-1/4". H/CTR 4-1/8". Two medium base lamps each, 100w max.