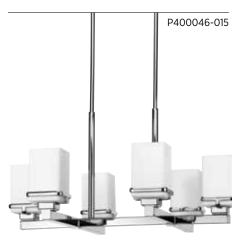

#### SIX-LIGHT CHANDELIER

**P400046-009** Brushed Nickel **P400046-015** Polished Chrome 26" W., 13-1/4" ht. Overall ht. w/ stem 70-1/2", wire 15'. Six medium base lamps, each 100w max.

P400045-009

PROGRESSLIGHTING.COM DESIGN+SERIES