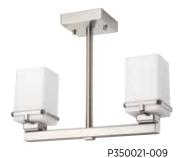

09

FOUR-LIGHT CHANDELIER

TWO-LIGHT SEMI-FLUSH

P350021-009 Brushed Nickel

P350021-015 Polished Chrome

Two medium base lamps,

16" W., 12-1/2" ht.

each 100w max.