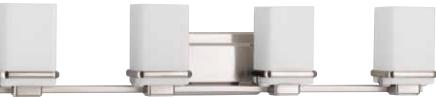

#### FOUR-LIGHT BATH

P2196-09 Brushed Nickel P2196-15 Polished Chrome 31-1/4" W., 6-1/2" ht. Extends 5-1/4". H/CTR 4-1/8". Four medium base lamps each, 100w max.

P2195-09

P2196-09