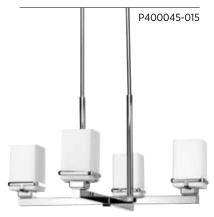

FINISHES

Brushed Nickel - 009Polished Chrome - 015

**P400045-009** Brushed Nickel **P400045-015** Polished Chrome 24" W., 13-1/4" ht. Overall ht. w/ stem 70-1/2", wire 15'. Four medium base lamps, each 100w max.