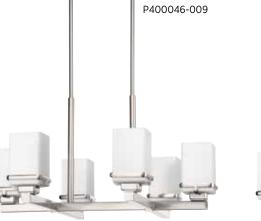

#### SIX-LIGHT CHANDELIER

**P400046-009** Brushed Nickel **P400046-015** Polished Chrome 26" W., 13-1/4" ht. Overall ht. w/ stem 70-1/2", wire 15'. Six medium base lamps, each 100w max.

P400045-009

PROGRESSLIGHTING.COM DESIGN+SERIES