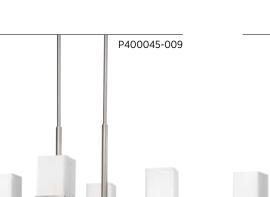

FINISHES

Brushed Nickel - 009Polished Chrome - 015

**P400045-009** Brushed Nickel **P400045-015** Polished Chrome 24" W., 13-1/4" ht. Overall ht. w/ stem 70-1/2", wire 15'. Four medium base lamps, each 100w max.