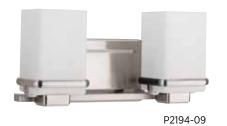

#### TWO-LIGHT BATH

P2194-09 Brushed Nickel P2194-15 Polished Chrome 13" W., 6-1/2" ht. Extends 5-1/4". H/CTR 4-1/8". Two medium base lamps each, 100w max.