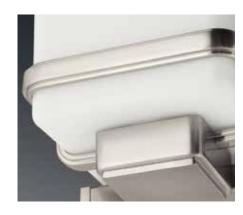

# **METRIC**

The Metric collection embodies a modern spirit with square etched opal glass shades that are set inside a die-cast holder. The sleek frame provides an architectural support that is elegant both in its simplicity and artful craftsmanship. Polished Chrome or Brushed Nickel finishes are the perfect complement to the contemporary design.

## **METRIC**