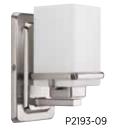

#### **ONE-LIGHT BATH**

P2193-09 Brushed Nickel P2193-15 Polished Chrome 4-5/8" W., 8" ht. Extends 5-1/4". H/CTR 4-1/8". One medium base lamp, 100w max.