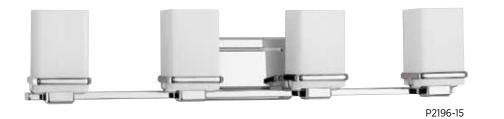

#### FOUR-LIGHT BATH

P2196-09 Brushed Nickel P2196-15 Polished Chrome 31-1/4" W., 6-1/2" ht. Extends 5-1/4". H/CTR 4-1/8". Four medium base lamps each, 100w max.

P2195-09

P2196-09