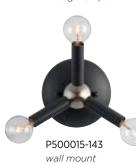

### MINI-PENDANT

**P500015-143** Graphite

Wall or ceiling mount. 12-3/4" dia., 3-3/4" ht. Overall ht. w/stem 70"; wire 10'. Three candelabra lamps, each 40w max.

# WALL SCONCE

**P710006-143** Graphite 5-1/8" W., 8-3/8" ht.

Extends 4". H/CTR 5-7/8". One candelabra lamp, 40w max.

P710006-143 shown with P7586-01 vintage lamps

P500015-143 wall mount with P7826-01 vintage lamps