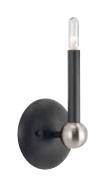

# WALL SCONCE

**P710006-143** Graphite 5-1/8" W., 8-3/8" ht.

Extends 4". H/CTR 5-7/8". One candelabra lamp, 40w max.

P710006-143 shown with P7586-01 vintage lamps

P500015-143 wall mount with P7826-01 vintage lamps