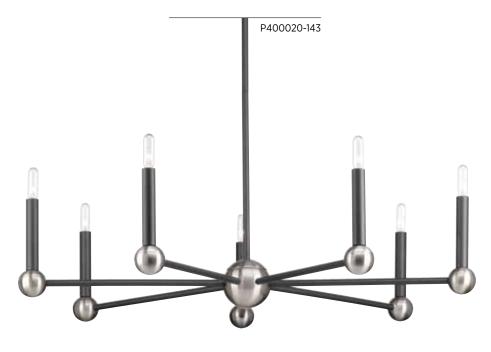

## SEVEN-LIGHT CHANDELIER

**P400020-143** Graphite

32" dia., 7-5/8" ht. Overall ht. w/stem 73-1/2"; wire 15'. Seven candelabra lamps, each 40w max.