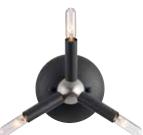

### MINI-PENDANT

**P500015-143** Graphite

Wall or ceiling mount. 12-3/4" dia., 3-3/4" ht. Overall ht. w/stem 70"; wire 10'. Three candelabra lamps, each 40w max.