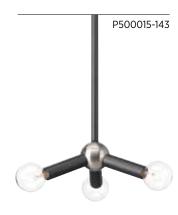

### MINI-PENDANT

**P500015-143** Graphite

Wall or ceiling mount. 12-3/4" dia., 3-3/4" ht. Overall ht. w/stem 70"; wire 10'. Three candelabra lamps, each 40w max.