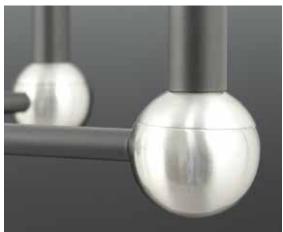

Illuminate your home with bright designs inspired by the atomic age. This collection emulates a midcentury modern style made popular Remix in the 50's and 60's. The Graphite frame in Foton is accented with Brushed Nickel spherical accents. Available in chandelier, minipendant and wall sconce options.