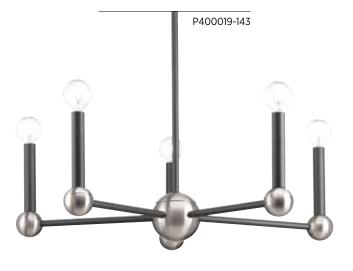

### PAIR WITH

**P400019-143** Graphite

24" dia., 7-5/8" ht. Overall ht. w/stem 73-1/2"; wire 15'. Five candelabra lamps, each 40w max.