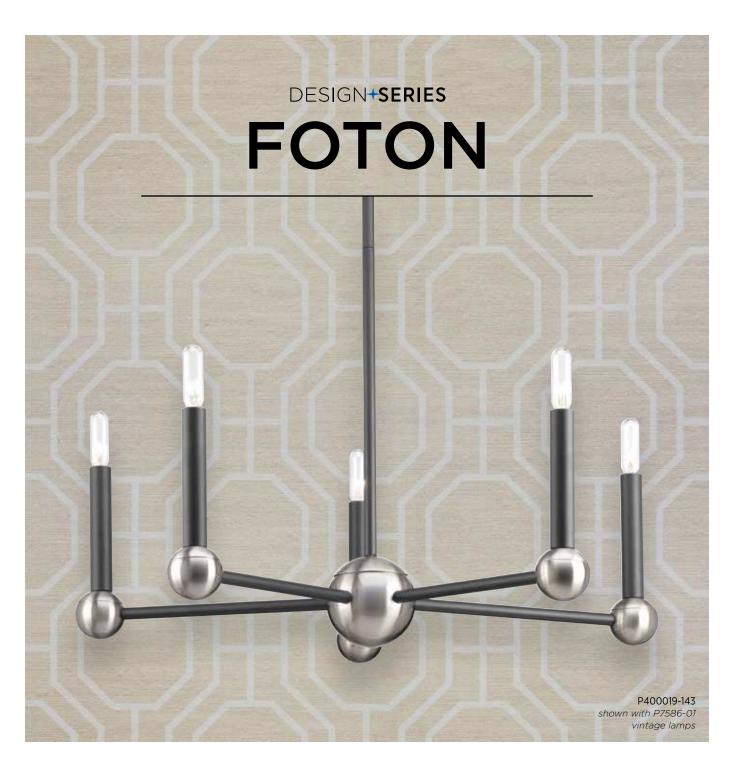

Illuminate your home with bright designs inspired by the atomic age. This collection emulates a midcentury modern style made popular Remix in the 50's and 60's. The Graphite frame in Foton is accented with Brushed Nickel spherical accents. Available in chandelier, minipendant and wall sconce options.

### PAIR WITH

**P400019-143** Graphite

24" dia., 7-5/8" ht. Overall ht. w/stem 73-1/2"; wire 15'. Five candelabra lamps, each 40w max.