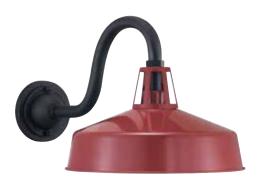

## **CEDAR SPRINGS**

A fun take on the traditional warehouse shade, Cedar Springs can be a stylish addition to any indoor or outdoor space. Offered in a generous size and featuring a black gooseneck arm style, these classic Farmhouse fixtures serve as an eye-catching addition to a variety of facades. Vibrant colors include: Red, Pistachio, Navy, Metallic Gray and White.

## **FINISHES**

- O White 030
- Red 039
- Pistachio 079
- Metallic Gray 082
- Navy 091

LARGE WALL LANTERN
P560091-030 White
P560091-039 Red
P560091-079 Pistachio
P560091-082 Metallic Gray
P560091-091 Navy
13-1/4" W., 11-1/4" ht.
Extends 21-5/8". H/CTR 7-1/4".
One medium base lamp,
100w max.
Dark Sky compliant.