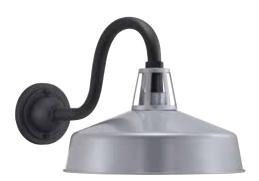

## **FINISHES**

- O White 030
- Red 039
- Pistachio 079
- Metallic Gray 082
- Navy 091

LARGE WALL LANTERN
P560091-030 White
P560091-039 Red
P560091-079 Pistachio
P560091-082 Metallic Gray
P560091-091 Navy
13-1/4" W., 11-1/4" ht.
Extends 21-5/8". H/CTR 7-1/4".
One medium base lamp,
100w max.
Dark Sky compliant.