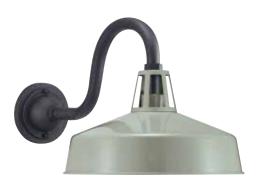

## **FINISHES**

- O White 030
- Red 039
- Pistachio 079
- Metallic Gray 082
- Navy 091

LARGE WALL LANTERN
P560091-030 White
P560091-039 Red
P560091-079 Pistachio
P560091-082 Metallic Gray
P560091-091 Navy
13-1/4" W., 11-1/4" ht.
Extends 21-5/8". H/CTR 7-1/4".
One medium base lamp,
100w max.
Dark Sky compliant.