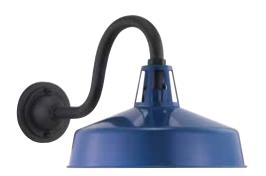

## **CEDAR SPRINGS**

A fun take on the traditional warehouse shade, Cedar Springs can be a stylish addition to any indoor or outdoor space. Offered in a generous size and featuring a black gooseneck arm style, these classic Farmhouse fixtures serve as an eye-catching addition to a variety of facades. Vibrant colors include: Red, Pistachio, Navy, Metallic Gray and White.

## **FINISHES**

- O White 030
- Red 039
- Pistachio 079
- Metallic Gray 082
- Navy 091

LARGE WALL LANTERN
P560091-030 White
P560091-039 Red
P560091-079 Pistachio
P560091-082 Metallic Gray
P560091-091 Navy
13-1/4" W., 11-1/4" ht.
Extends 21-5/8". H/CTR 7-1/4".
One medium base lamp,
100w max.
Dark Sky compliant.

P560091-091