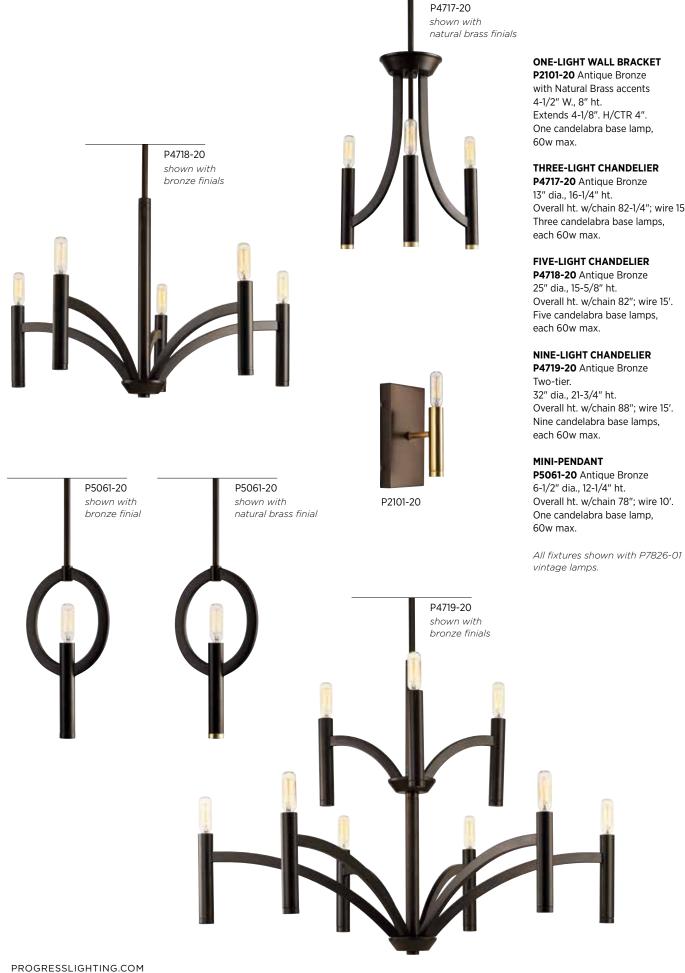

# **ALSO AVAILABLE IN**

Bath & Vanity

Overall ht. w/chain 82-1/4"; wire 15'. Three candelabra base lamps,

Overall ht. w/chain 82"; wire 15'.

Overall ht. w/chain 88"; wire 15'. Nine candelabra base lamps,

Overall ht. w/chain 78"; wire 10'.

# ONE-LIGHT BATH

P2101-20 Antique Bronze with Natural Brass accents P2101-104 Polished Nickel 4-1/2" W., 8" ht. Extends 4-1/8". H/CTR 4". One candelabra base lamp, 60w max.