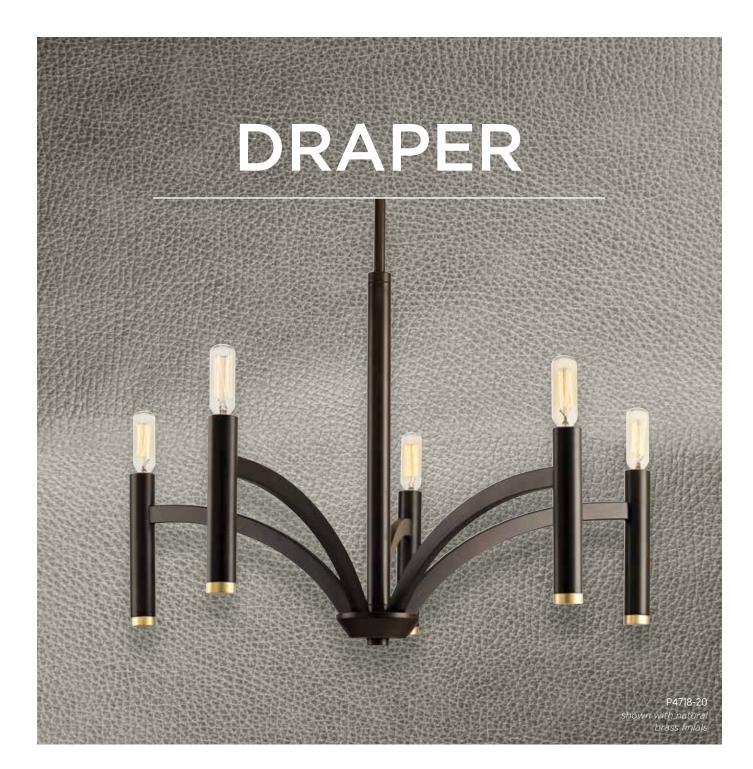

With charm and intrigue, the Draper FINISHES family is inspired by mid-century classic designs. To add a greater design effect, select either tubular or globe style lamps to create a truly signature statement for your home. For added versatility, the Antique Bronze fixtures include two finial options - natural brass and antique bronze.

Polished detailing and tubular forms contribute to the simple mid-century design.

# FINISHES

- Antique Bronze 20
- Polished Nickel 104