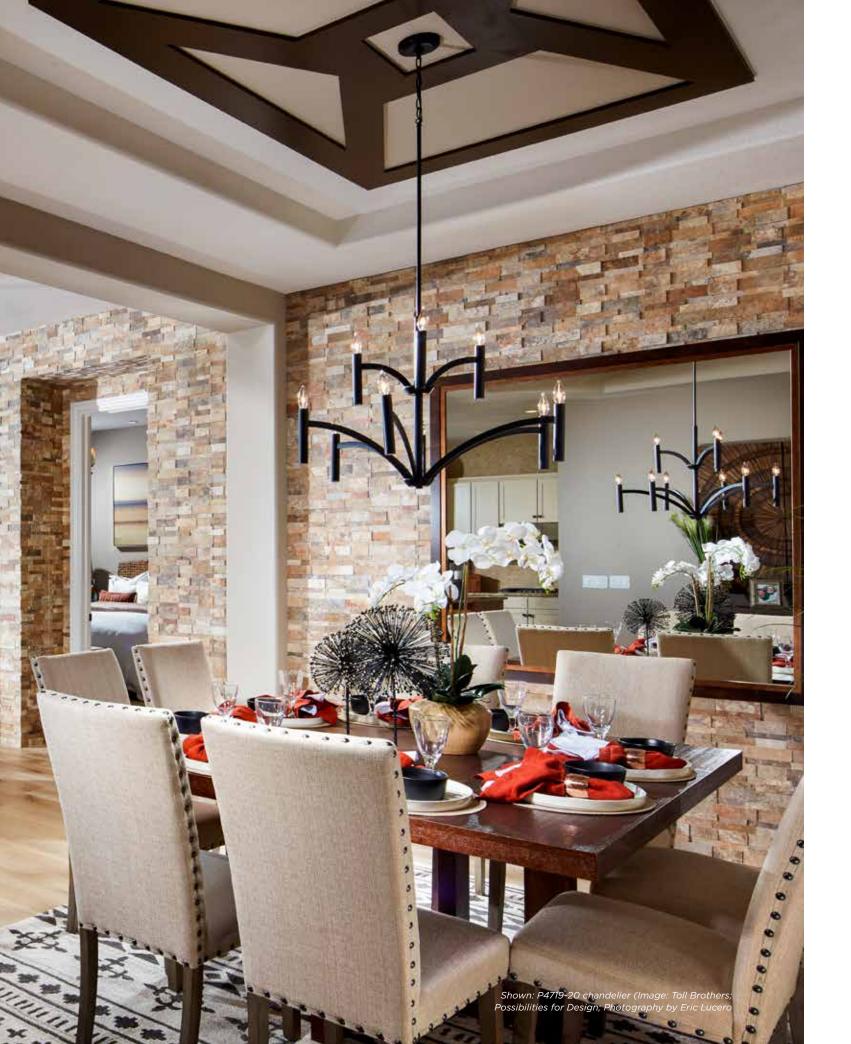

With charm and intrigue, the Draper FINISHES family is inspired by mid-century classic designs. To add a greater design effect, select either tubular or globe style lamps to create a truly signature statement for your home. For added versatility, the Antique Bronze fixtures include two finial options - natural brass and antique bronze.