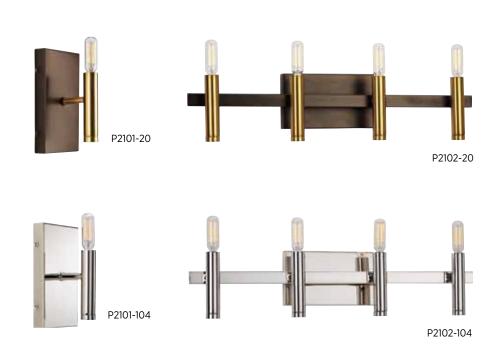

# ONE-LIGHT BATH

P2101-20 Antique Bronze with Natural Brass accents P2101-104 Polished Nickel 4-1/2" W., 8" ht. Extends 4-1/8". H/CTR 4". One candelabra base lamp, 60w max.

## FOUR-LIGHT BATH

P2102-20 Antique Bronze with Natural Brass accents P2102-104 Polished Nickel 24" W., 5-1/8" ht. Extends 4-1/8". H/CTR 2-1/4". Four candelabra base lamps, each 60w max.

Fixtures shown with P7826-01 lamps, pg 832