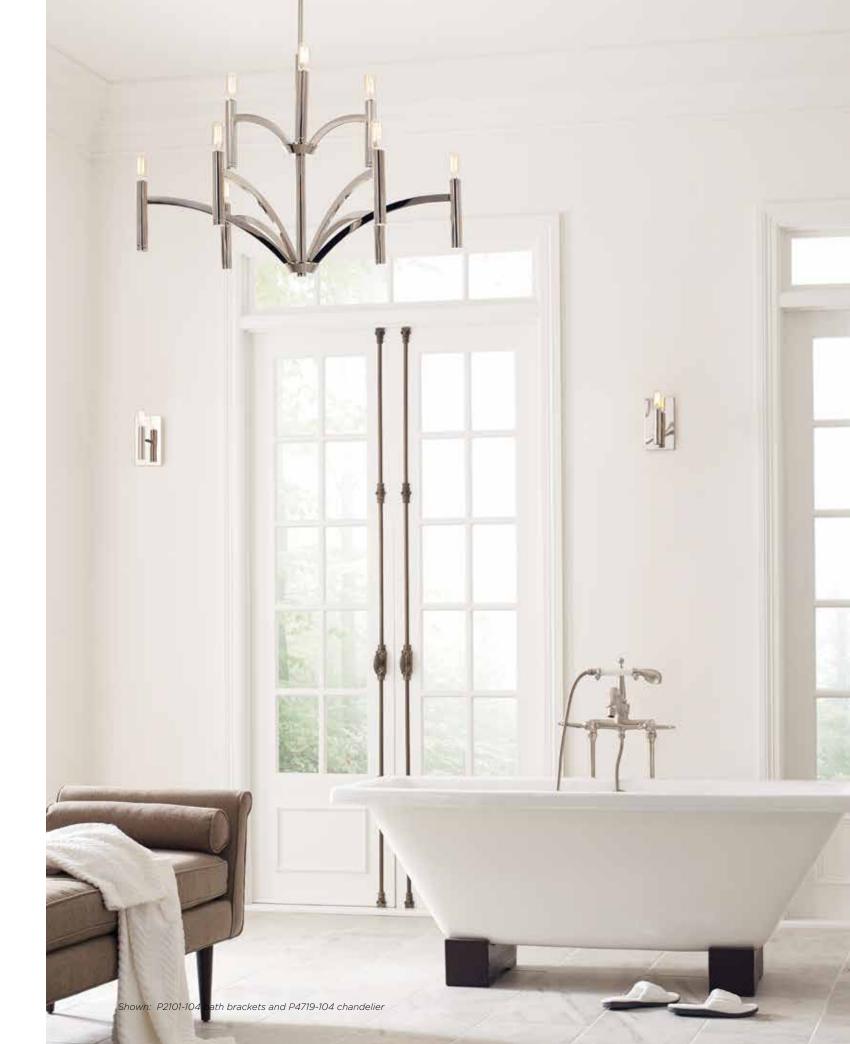

With charm and intrigue, the Draper FINISHES family is inspired by mid-century classic designs. To add a greater design effect, select either tubular or globe style lamps to create a truly signature statement for your home. For added versatility, the Antique Bronze fixtures include two finial options - natural brass and antique bronze.

Polished detailing and tubular forms contribute to the simple mid-century design.