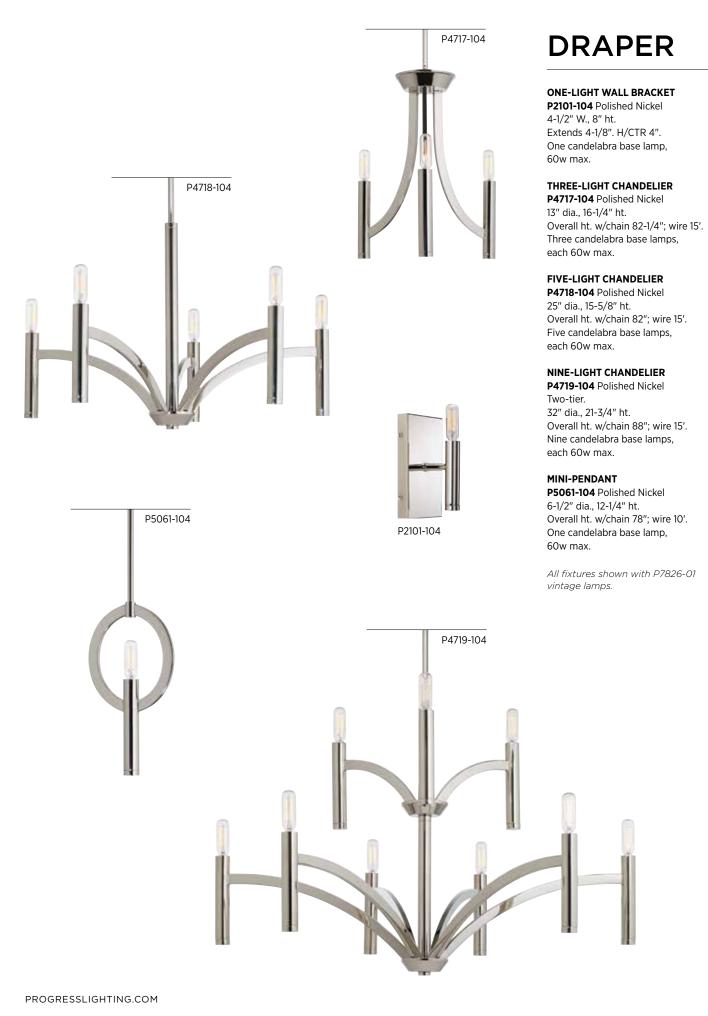

# **ALSO AVAILABLE IN**

Bath & Vanity

Overall ht. w/chain 82-1/4"; wire 15'. Three candelabra base lamps,

Overall ht. w/chain 82"; wire 15'.

Overall ht. w/chain 88"; wire 15'. Nine candelabra base lamps,

Overall ht. w/chain 78"; wire 10'.