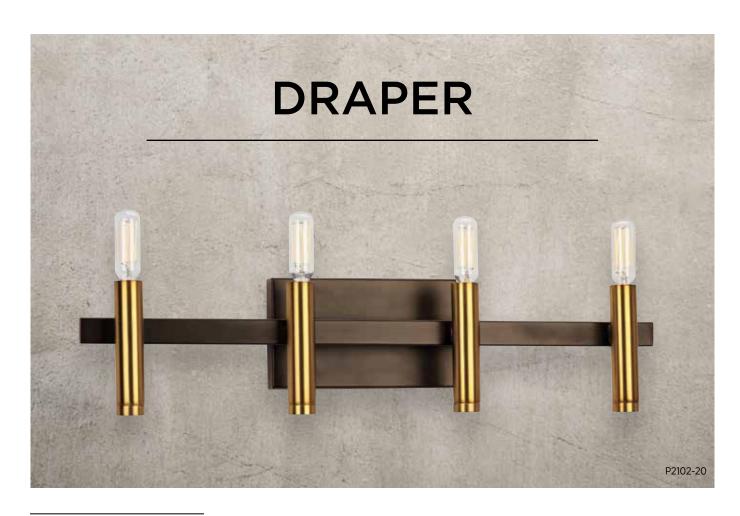

## FOUR-LIGHT BATH

P2102-20 Antique Bronze with Natural Brass accents P2102-104 Polished Nickel 24" W., 5-1/8" ht. Extends 4-1/8". H/CTR 2-1/4". Four candelabra base lamps, each 60w max.

Fixtures shown with P7826-01 lamps, pg 832