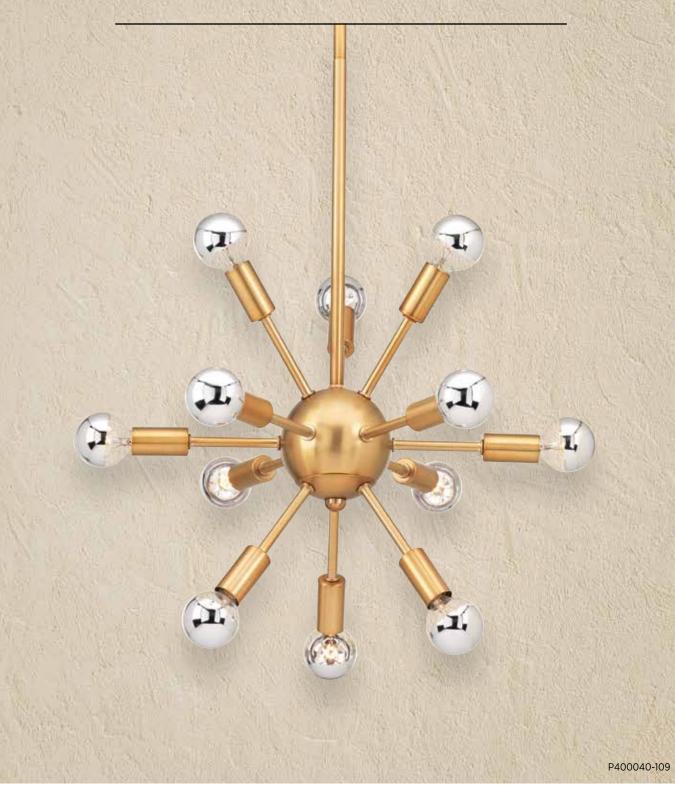

## DESIGN+SERIES ION

Featuring a Polished Nickel or Brushed Bronze finish, these Space-Age inspired chandeliers boast either twelve or sixteen lights, each extending to support a single candelabra lamp. Additionally, Ion chandeliers pair with Progress Lighting's Elevate collection for stunning Mid-Century inspired interiors.

## TWELVE-LIGHT CHANDELIER P400040-104 Polished Nickel P400040-109 Brushed Bronze 20-1/2" dia.,

Overall ht. w/stem 76"; wire 15'. Twelve candelabra base lamps, each 25w max.

SIXTEEN-LIGHT CHANDELIER P400041-104 Polished Nickel P400041-109 Brushed Bronze 30-1/8" dia., Overall ht. w/stem 79-1/2"; wire 15'. Sixteen candelabra base lamps,