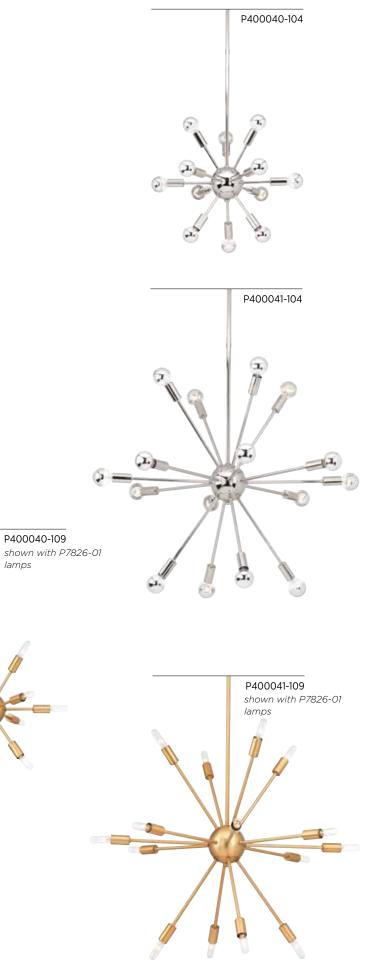

## FINISHES

Polished Nickel - 104 Brushed Bronze - 109

## TWELVE-LIGHT CHANDELIER P400040-104 Polished Nickel P400040-109 Brushed Bronze 20-1/2" dia.,

Overall ht. w/stem 76"; wire 15'. Twelve candelabra base lamps, each 25w max.

SIXTEEN-LIGHT CHANDELIER P400041-104 Polished Nickel P400041-109 Brushed Bronze 30-1/8" dia., Overall ht. w/stem 79-1/2"; wire 15'. Sixteen candelabra base lamps,

each 25w max.

lamps