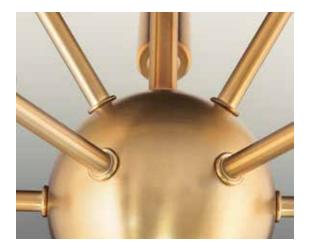

## DESIGN+SERIES ION

Featuring a Polished Nickel or Brushed Bronze finish, these Space-Age inspired chandeliers boast either twelve or sixteen lights, each extending to support a single candelabra lamp. Additionally, Ion chandeliers pair with Progress Lighting's Elevate collection for stunning Mid-Century inspired interiors.

## TWELVE-LIGHT CHANDELIER P400040-104 Polished Nickel P400040-109 Brushed Bronze 20-1/2" dia.,

Overall ht. w/stem 76"; wire 15'. Twelve candelabra base lamps, each 25w max.

SIXTEEN-LIGHT CHANDELIER P400041-104 Polished Nickel P400041-109 Brushed Bronze 30-1/8" dia., Overall ht. w/stem 79-1/2"; wire 15'. Sixteen candelabra base lamps,