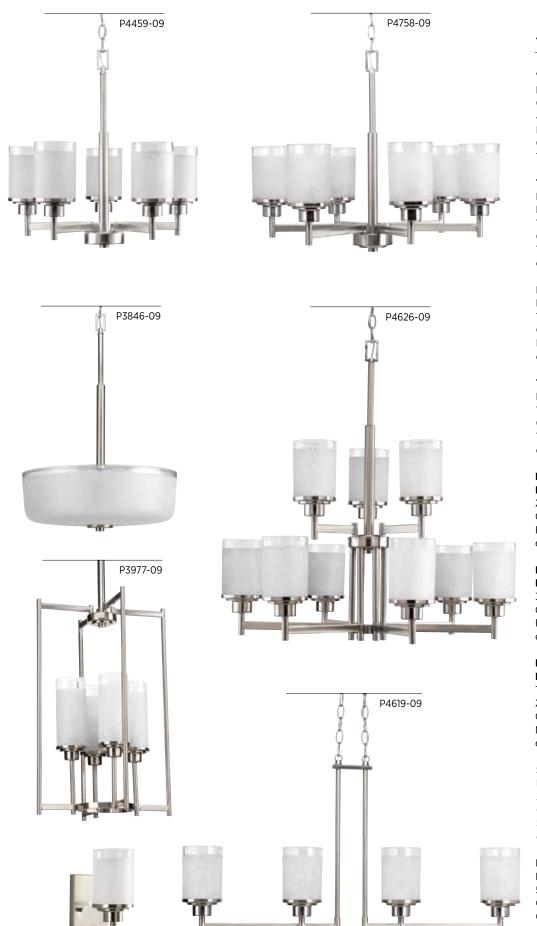

#### FIVE-LIGHT CHANDELIER

P4459-20 Antique Bronze 20" dia., 19-3/4" ht. Overall ht. w/chain 95"; wire 15'. Five medium base lamps, each 100w max.

#### FIVE-LIGHT CHANDELIER

P4459-09 Brushed Nickel 20" dia., 19-3/4" ht. Overall ht. w/chain 95"; wire 15'. Five medium base lamps, each 100w max.

# SIX-LIGHT CHANDELIER

P4758-20 Antique Bronze 25" dia., 19-3/4" ht. Overall ht. w/chain 95"; wire 15'. Six medium base lamps. each 100w max.

## SIX-LIGHT CHANDELIER

P4758-09 Brushed Nickel 25" dia., 19-3/4" ht. Overall ht. w/chain 95"; wire 15'. Six medium base lamps, each 100w max.

#### THREE-LIGHT INVERTED PENDANT

P3846-20 Antique Bronze 18" dia., 24-3/8" ht. Overall ht. w/chain 99"; wire 15'. Three medium base lamps, each 100w max.

# THREE-LIGHT INVERTED PENDANT

P3846-09 Brushed Nickel 18" dia., 24-3/8" ht. Overall ht. w/chain 99"; wire 15'. Three medium base lamps, each 100w max.

#### **NINE-LIGHT CHANDELIER** P4626-20 Antique Bronze

Two-tier. 28" dia., 28-1/2" ht. Overall ht. w/chain 102"; wire 15'. Nine medium base lamps, each 100w max.

# NINE-LIGHT CHANDELIER

P4626-09 Brushed Nickel Two-tier. 28" dia., 28-1/2" ht. Overall ht. w/chain 102"; wire 15'. Nine medium base lamps, each 60w max.

#### **FOUR-LIGHT FOYER**

P3977-20 Antique Bronze 18" W., 44-3/8" ht. Overall ht. w/chain 119"; wire 15'. Four medium base lamps, each 75w max.

#### FOUR-LIGHT FOYER

P3977-09 Brushed Nickel 18" W., 44-3/8" ht. Overall ht. w/chain 119"; wire 15'. Four medium base lamps, each 75w max.

#### **FOUR-LIGHT LINEAR CHANDELIER**

P4619-20 Antique Bronze 34" L., 4-1/2" W., 20" ht. Overall ht. w/chain 93"; wire 15'. Four medium base lamps, each 100w max.

### FOUR-LIGHT LINEAR CHANDELIER

P4619-09 Brushed Nickel 34" L., 4-1/2" W., 20" ht. Overall ht. w/chain 93"; wire 15'. Four medium base lamps, each 100w max.