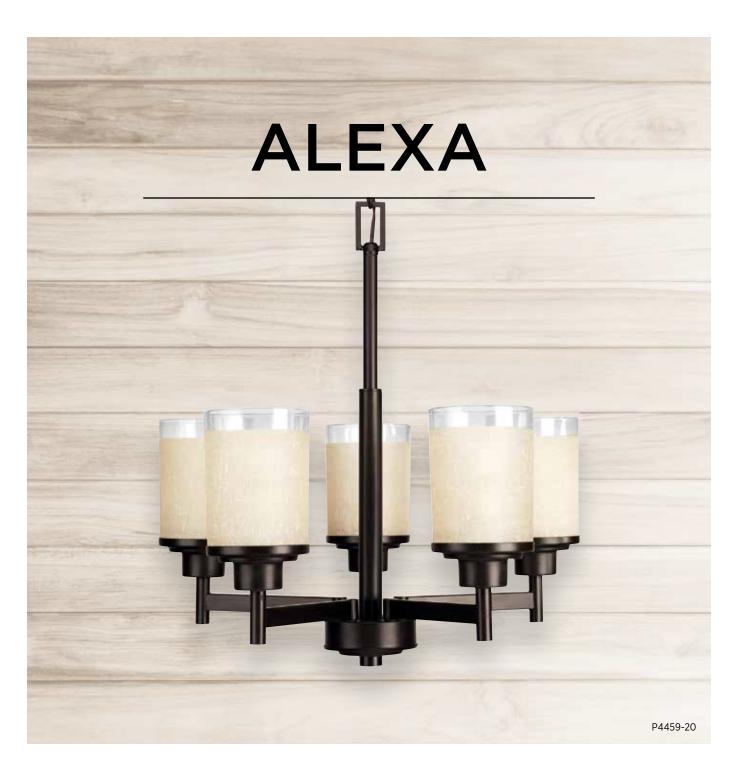

#### FIVE-LIGHT CHANDELIER

P4459-20 Antique Bronze 20" dia., 19-3/4" ht. Overall ht. w/chain 95"; wire 15'. Five medium base lamps, each 100w max.