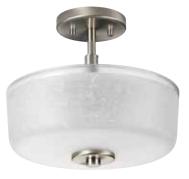

# **ALEXA**

Etched linen glass with a top clear edge accent strip with the Brushed Nickel finish and etched umber linen glass with a clear top edge accent strip with the Antique Bronze finish.

SEMI-FLUSH CONVERTIBLE P2851-09 Brushed Nickel P2851-20 Antique Bronze Hanging and ceiling mount hardware included. 12-1/4" dia., 11" ht. Two medium base lamps, each 100w max.