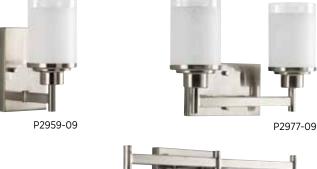

#### ONE-LIGHT BATH

P2959-09 Brushed Nickel P2959-20 Antique Bronze 4-1/2" W., 9-3/8" ht. Extends 6-1/8". H/CTR 5-7/8". One medium base lamp, 100w max.

#### TWO-LIGHT BATH

P2977-09 Brushed Nickel P2977-20 Antique Bronze 13" W., 9-1/2" ht. Extends 6-1/8". H/CTR 7-1/4". Two medium base lamps, each 100w max.