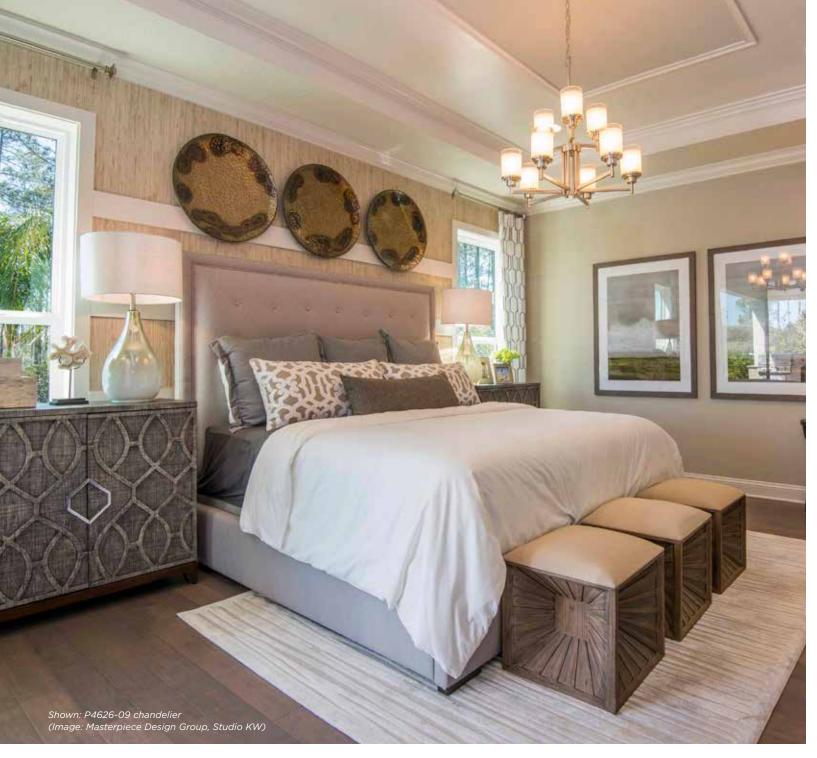

#### **NINE-LIGHT CHANDELIER** P4626-20 Antique Bronze

Two-tier. 28" dia., 28-1/2" ht. Overall ht. w/chain 102"; wire 15'. Nine medium base lamps, each 100w max.