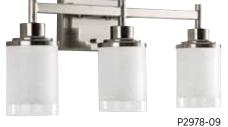

### THREE-LIGHT BATH

P2978-09 Brushed Nickel P2978-20 Antique Bronze 22" W., 9-1/2" ht. Extends 6-1/8". H/CTR 7-1/4". Three medium base lamps, each 100w max.