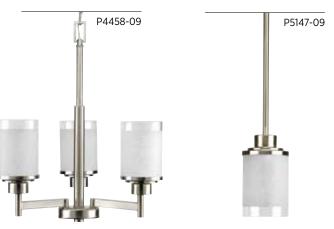

#### THREE-LIGHT CHANDELIER

P4458-20 Antique Bronze 17" dia., 19-5/8" ht. Overall ht. w/chain 95"; wire 15'. Three medium base lamps, each 100w max.

#### THREE-LIGHT CHANDELIER

P4458-09 Brushed Nickel 17" dia., 19-5/8" ht. Overall ht. w/chain 95"; wire 15'. Three medium base lamps, each 100w max.

#### MINI-PENDANT

P5147-20 Antique Bronze 5-1/8" dia., 7-3/4" ht. Overall ht. w/stem 64"; wire 10'. One medium base lamp, 100w max.

PROGRESSLIGHTING.COM

# MINI-PENDANT

P5147-09 Brushed Nickel 5-1/8" dia., 7-3/4" ht.
Overall ht. w/stem 64"; wire 10'.
One medium base lamp,
100w max.

PROGRESSLIGHTING.COM

P2959-09