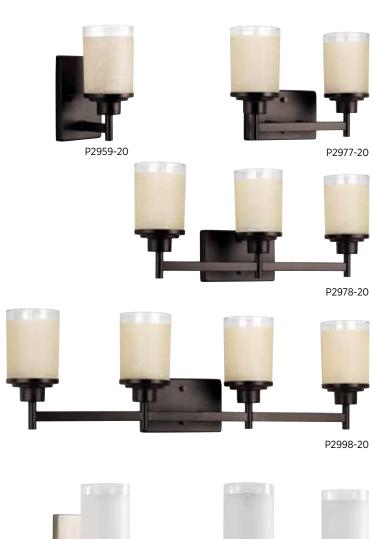

### WALL BRACKET

P2959-20 Antique Bronze One-light. Mounts up or down. 4-1/2" W., 9-3/8" ht. Extends 6-1/8". One medium base lamp, 100w max.

### WALL BRACKET

P2959-09 Brushed Nickel One-light. Mounts up or down. 4-1/2" W., 9-3/8" ht. Extends 6-1/8". One medium base lamp, 100w max.

#### TWO-LIGHT BATH

P2977-09 Brushed Nickel P2977-20 Antique Bronze 13" W., 9-1/2" ht. Extends 6-1/8". H/CTR 7-1/4". Two medium base lamps, each 100w max.

### THREE-LIGHT BATH

P2978-09 Brushed Nickel P2978-20 Antique Bronze 22" W., 9-1/2" ht. Extends 6-1/8". H/CTR 7-1/4". Three medium base lamps, each 100w max.

#### **FOUR-LIGHT BATH**

P2998-09 Brushed Nickel P2998-20 Antique Bronze 31" W., 9-1/2" ht. Extends 6-1/8". H/CTR 7-1/4". Four medium base lamps, each 100w max.

#### ONE-LIGHT BATH

P2959-09 Brushed Nickel P2959-20 Antique Bronze 4-1/2" W., 9-3/8" ht. Extends 6-1/8". H/CTR 5-7/8". One medium base lamp, 100w max.