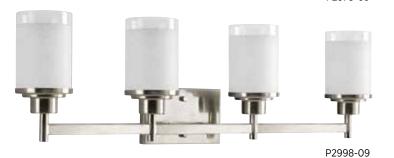

#### **FOUR-LIGHT BATH**

P2998-09 Brushed Nickel P2998-20 Antique Bronze 31" W., 9-1/2" ht. Extends 6-1/8". H/CTR 7-1/4". Four medium base lamps, each 100w max.