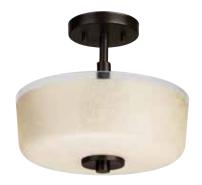

# **ALEXA**

Etched linen glass with a top clear edge accent strip with the Brushed Nickel finish and etched umber linen glass with a clear top edge accent strip with the Antique Bronze finish.

SEMI-FLUSH CONVERTIBLE P2851-09 Brushed Nickel P2851-20 Antique Bronze Hanging and ceiling mount hardware included. 12-1/4" dia., 11" ht. Two medium base lamps, each 100w max.