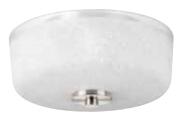

TWO-LIGHT FLUSH MOUNT P3620-09 Brushed Nickel P3620-20 Antique Bronze 12-1/4" dia., 6-3/8" ht. Two medium base lamps, each 60w max.

P2851-20

P2851-09

P3620-20

P3620-09