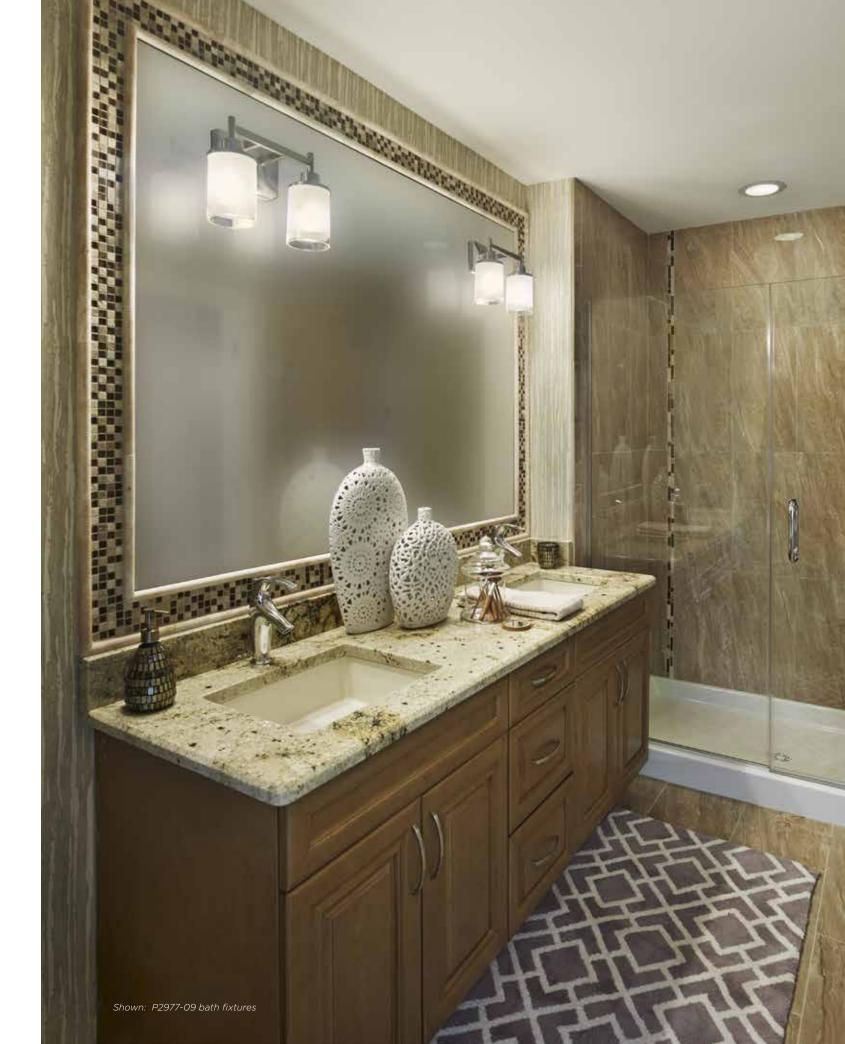

#### TWO-LIGHT BATH

P2977-09 Brushed Nickel P2977-20 Antique Bronze 13" W., 9-1/2" ht. Extends 6-1/8". H/CTR 7-1/4". Two medium base lamps, each 100w max.