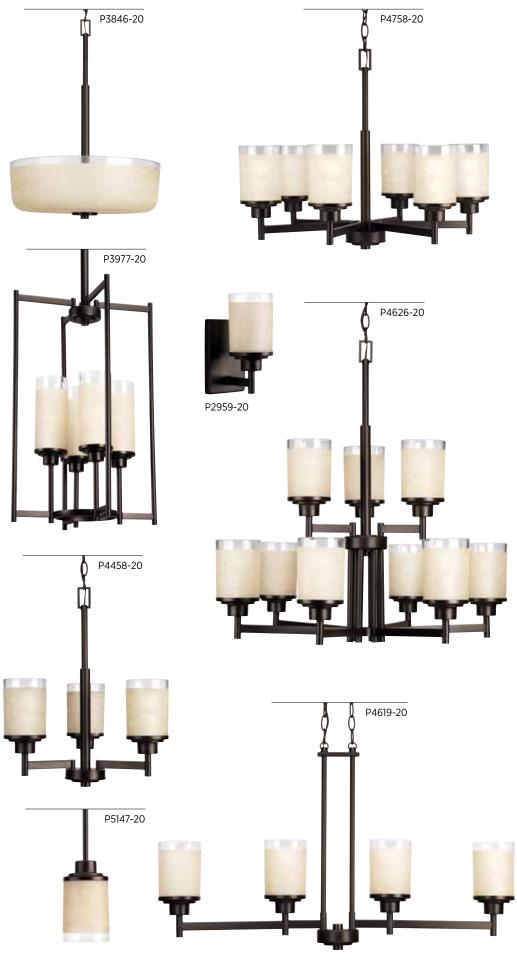

### WALL BRACKET

P2959-20 Antique Bronze One-light. Mounts up or down. 4-1/2" W., 9-3/8" ht. Extends 6-1/8". One medium base lamp, 100w max.

#### THREE-LIGHT INVERTED PENDANT

P3846-20 Antique Bronze 18" dia., 24-3/8" ht. Overall ht. w/chain 99"; wire 15'. Three medium base lamps, each 100w max.

#### **FOUR-LIGHT FOYER**

P3977-20 Antique Bronze 18" W., 44-3/8" ht. Overall ht. w/chain 119"; wire 15'. Four medium base lamps, each 75w max.

#### THREE-LIGHT CHANDELIER

P4458-20 Antique Bronze 17" dia., 19-5/8" ht. Overall ht. w/chain 95"; wire 15'. Three medium base lamps, each 100w max.

#### FIVE-LIGHT CHANDELIER

P4459-20 Antique Bronze 20" dia., 19-3/4" ht. Overall ht. w/chain 95"; wire 15'. Five medium base lamps, each 100w max.

#### **FOUR-LIGHT LINEAR CHANDELIER**

P4619-20 Antique Bronze 34" L., 4-1/2" W., 20" ht. Overall ht. w/chain 93"; wire 15'. Four medium base lamps, each 100w max.

#### **NINE-LIGHT CHANDELIER** P4626-20 Antique Bronze

Two-tier. 28" dia., 28-1/2" ht. Overall ht. w/chain 102"; wire 15'. Nine medium base lamps, each 100w max.

# SIX-LIGHT CHANDELIER

P4758-20 Antique Bronze 25" dia., 19-3/4" ht. Overall ht. w/chain 95"; wire 15'. Six medium base lamps. each 100w max.

#### MINI-PENDANT

P5147-20 Antique Bronze 5-1/8" dia., 7-3/4" ht. Overall ht. w/stem 64"; wire 10'. One medium base lamp, 100w max.

PROGRESSLIGHTING.COM