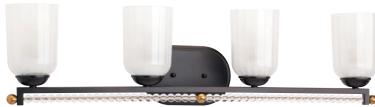

#### FOUR-LIGHT BATH

P300103-020 Antique Bronze P300103-104 Polished Nickel 31-7/8" W., 8" ht. Extends 6-3/8". H/CTR 5-3/4". Four medium base lamps, each 100w max.

Mounts up or down.