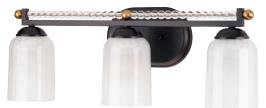

#### THREE-LIGHT BATH

P300102-020 Antique Bronze P300102-104 Polished Nickel 22-5/8" W., 8" ht. Extends 6-3/8". H/CTR 5-3/4". Three medium base lamps, each 100w max.