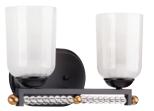

## $TWO\text{-}LIGHT\,BATH$

**P300101-020** Antique Bronze **P300101-104** Polished Nickel 13-1/2" W., 8" ht. Extends 6-3/8". H/CTR 5-3/4"". Two medium base lamps, each 100w max.