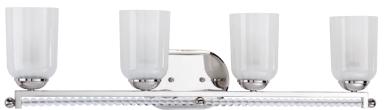

#### FOUR-LIGHT BATH

P300103-020 Antique Bronze P300103-104 Polished Nickel 31-7/8" W., 8" ht. Extends 6-3/8". H/CTR 5-3/4". Four medium base lamps, each 100w max.

Mounts up or down.