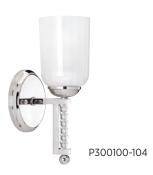

### ONE-LIGHT BATH

**P300100-020** Antique Bronze **P300100-104** Polished Nickel 5-1/8" W., 11-7/8" ht. Extends 5-7/8". H/CTR 6-5/8". One medium base lamp, 100w max.