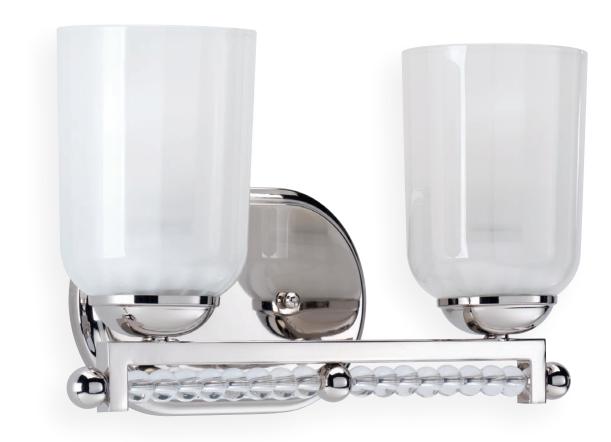

## $TWO\text{-}LIGHT\,BATH$

**P300101-020** Antique Bronze **P300101-104** Polished Nickel 13-1/2" W., 8" ht. Extends 6-3/8". H/CTR 5-3/4"". Two medium base lamps, each 100w max.