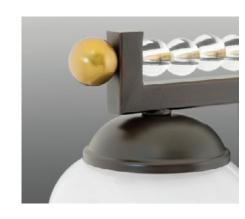

# **CARLYN**

With a glamorous, transitional appeal, Carlyn bath and vanity fixtures feature a luxurious pattern comprised of K9 glass accents. The inner lined glass shades glimmer against both finishes.

## FINISHES

- Antique Bronze 020
- Polished Nickel 104