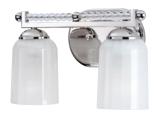

## $TWO\text{-}LIGHT\,BATH$

**P300101-020** Antique Bronze **P300101-104** Polished Nickel 13-1/2" W., 8" ht. Extends 6-3/8". H/CTR 5-3/4"". Two medium base lamps, each 100w max.