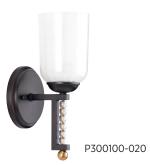

### ONE-LIGHT BATH

**P300100-020** Antique Bronze **P300100-104** Polished Nickel 5-1/8" W., 11-7/8" ht. Extends 5-7/8". H/CTR 6-5/8". One medium base lamp, 100w max.