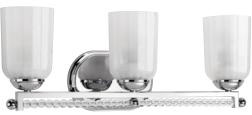

#### THREE-LIGHT BATH

P300102-020 Antique Bronze P300102-104 Polished Nickel 22-5/8" W., 8" ht. Extends 6-3/8". H/CTR 5-3/4". Three medium base lamps, each 100w max.