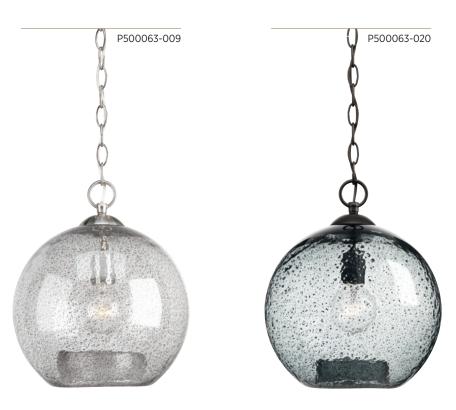

## FINISHES

- Brushed Nickel 009
- Antique Bronze 020
- Graphite 143

## ONE-LIGHT PENDANT

P500063-009 Brushed Nicke with clear glass
P500063-020 Antique Bronze with light blue glass
P500063-143 Graphite with smoked glass
11-3/4" dia., 14" ht.
Overall ht. w/chain 89", wire 10'.
One medium base lamp,
100w max.