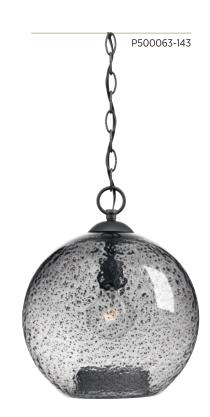

## FINISHES

- Brushed Nickel 009
- Antique Bronze 020
- Graphite 143

## ONE-LIGHT PENDANT

P500063-009 Brushed Nicke with clear glass
P500063-020 Antique Bronze with light blue glass
P500063-143 Graphite with smoked glass
11-3/4" dia., 14" ht.
Overall ht. w/chain 89", wire 10'.
One medium base lamp,
100w max.