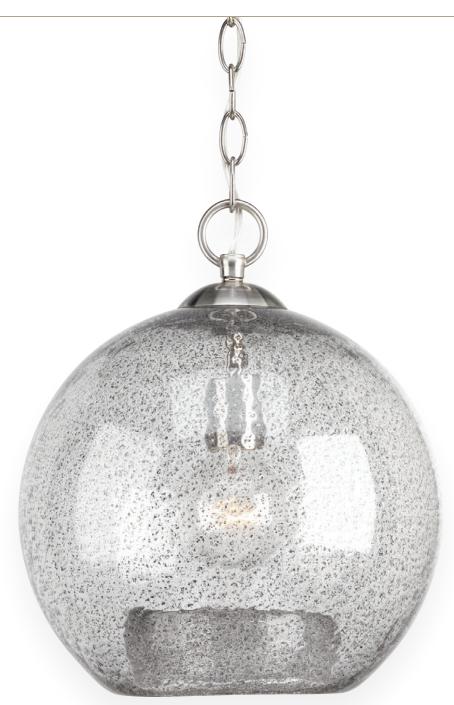

P500063-009

## ONE-LIGHT PENDANT

P500063-009 Brushed Nicke with clear glass
P500063-020 Antique Bronze with light blue glass
P500063-143 Graphite with smoked glass
11-3/4" dia., 14" ht.
Overall ht. w/chain 89", wire 10'.
One medium base lamp,
100w max.