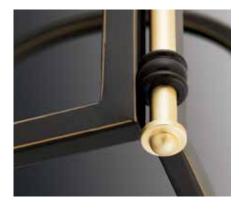

# WESTFALL

Westfall is a combination of arching elements that create a dramatic soaring frame. A dual-tone finish highlights the distinctive form. Metal fittings add a touch of elegance and dimension to further enhance the classic architectural form.

### FINISHES

Antique Bronze - 020Graphite - 143