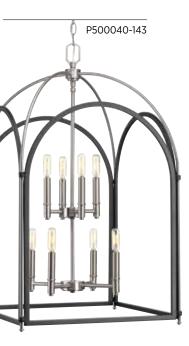

P500040-143

#### EIGHT-LIGHT FOYER PENDANT

P500040-020 Antique Bronze P500040-143 Graphite two-tier.

19-3/4" sq., 33-1/8" ht. Overall ht. w/chain 156", wire 15'. Eight candelabra base lamps, each 60w max.

Note: Antique Bronze fixtures include Vintage Brass and Antique Bronze candle covers for additional customization.