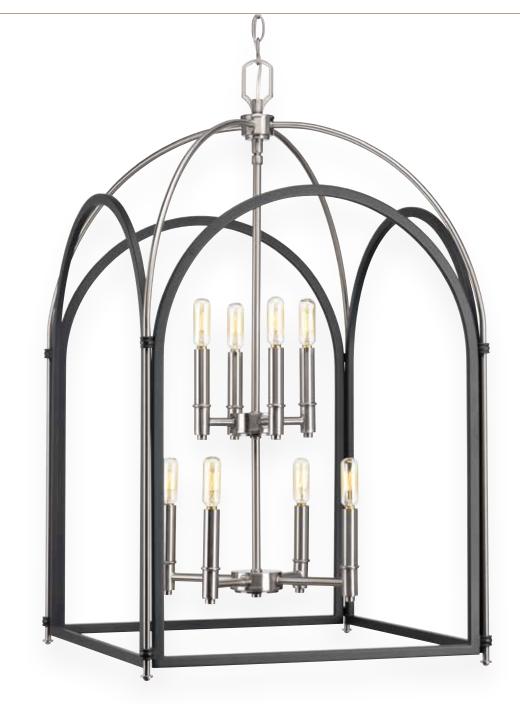

#### EIGHT-LIGHT FOYER PENDANT

P500040-020 Antique Bronze P500040-143 Graphite two-tier.

19-3/4" sq., 33-1/8" ht. Overall ht. w/chain 156", wire 15'. Eight candelabra base lamps, each 60w max.

Note: Antique Bronze fixtures include Vintage Brass and Antique Bronze candle covers for additional customization.

Shown with P7826-01 vintage lamps