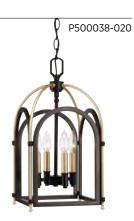

#### FOUR-LIGHT FOYER PENDANT

**P500038-020** Antique Bronze **P500038-143** Graphite 10-1/8" sq., 19-5/8" ht. Overall ht. w/ chain 94-1/2", wire 15'. Four candelabra base lamps, each 60w max.