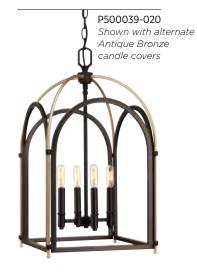

## FOUR-LIGHT FOYER PENDANT

P500039-020 Antique Bronze P500039-143 Graphite 13-7/8" sq., 25-1/8" ht. Overall ht. w/ chain 100", wire 15'. Four candelabra base lamps, each 60w max.