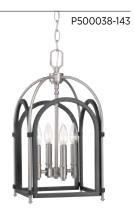

#### FOUR-LIGHT FOYER PENDANT

**P500038-020** Antique Bronze **P500038-143** Graphite 10-1/8" sq., 19-5/8" ht. Overall ht. w/ chain 94-1/2", wire 15'. Four candelabra base lamps, each 60w max.