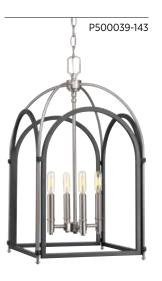

## FOUR-LIGHT FOYER PENDANT

P500039-020 Antique Bronze P500039-143 Graphite 13-7/8" sq., 25-1/8" ht. Overall ht. w/ chain 100", wire 15'. Four candelabra base lamps, each 60w max.