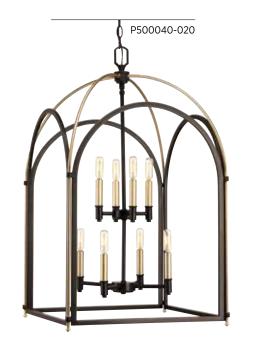

#### EIGHT-LIGHT FOYER PENDANT

P500040-020 Antique Bronze P500040-143 Graphite two-tier.

19-3/4" sq., 33-1/8" ht. Overall ht. w/chain 156", wire 15'. Eight candelabra base lamps, each 60w max.

Note: Antique Bronze fixtures include Vintage Brass and Antique Bronze candle covers for additional customization.

Shown with P7826-01 vintage lamps