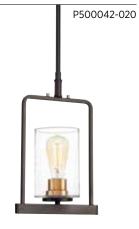

#### MINI-PENDANT

P500042-020 Antique Bronze 9" dia., 14 3/4" ht. Overall ht. w/stem 81", wire 10'. One medium base lamp, 100w max.