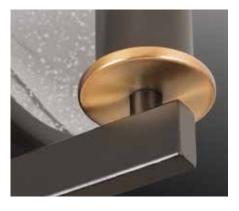

# LOOKING GLASS

Whether for a mountain cabin or an urban retreat, the rustic charm of the Looking Glass collection is an artful display of romantic vintage lighting. Inspired by a timber frame farmhouse, Looking Glass features iron elements that support clear seeded glass reflectors. Hints of brass accentuate the mechanical details to enhance a vintage feel.

## FINISH

Antique Bronze - 020