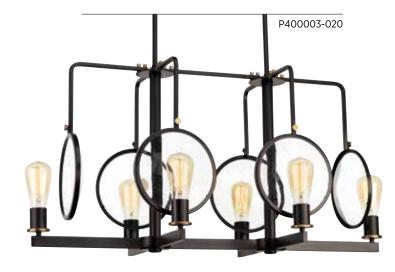

# SIX-LIGHT CHANDELIER

P400003-020 Antique Bronze 19" W., 36-3/4" L., 18-1/4" ht. Overall ht. w/stem 84", wire 15'. Six medium base lamps, each 60w max.