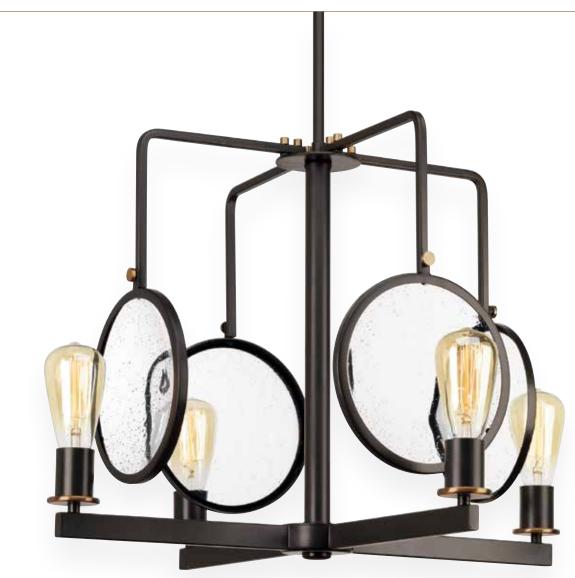

### FOUR-LIGHT CHANDELIER

P400002-020 Antique Bronze 25-3/8" W., 18-1/4" ht. Overall ht. w/stem 84", wire 15'. Four medium base lamps, each 60w max.