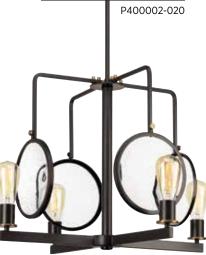

### FOUR-LIGHT CHANDELIER

P400002-020 Antique Bronze 25-3/8" W., 18-1/4" ht. Overall ht. w/stem 84", wire 15'. Four medium base lamps, each 60w max.