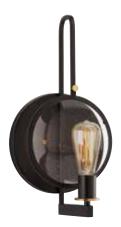

# WALL SCONCE

P710002-020 Antique Bronze 9" W., 17-7/8" ht. Extends 7-5/8". H/CTR 11-3/8". One medium base lamp, 60w max.

Shown with P7825-01 vintage lamps