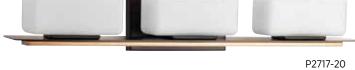

## THREE-LIGHT BATH

P2717-09 Brushed Nickel P2717-20 Antique Bronze 24" W., 4-1/2" ht. Extends 4-7/8". H/CTR 2-1/4". Three G9 halogen lamps, each 60w max.