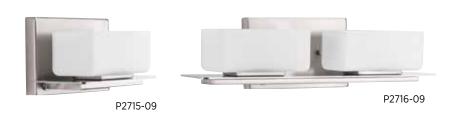

## **ONE-LIGHT BATH**

P2715-09 Brushed Nickel P2715-20 Antique Bronze 8-5/8" W., 4-1/2" ht. Extends 7-7/8". H/CTR 2-1/4". One G9 halogen lamp, 60w max.

#### **TWO-LIGHT BATH**

P2716-09 Brushed Nickel P2716-20 Antique Bronze 16" W., 4-1/2" ht. Extends 4-7/8". H/CTR 2-1/4". Two G9 halogen lamps, each 60w max.