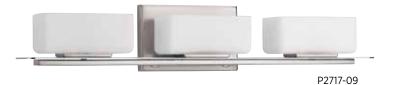

## THREE-LIGHT BATH

P2717-09 Brushed Nickel P2717-20 Antique Bronze 24" W., 4-1/2" ht. Extends 4-7/8". H/CTR 2-1/4". Three G9 halogen lamps, each 60w max.