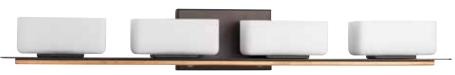

#### **FOUR-LIGHT BATH**

P2718-09 Brushed Nickel P2718-20 Antique Bronze 32" W., 4-1/2" ht. Extends 4-7/8". H/CTR 2-1/4". Four G9 halogen lamps, each 60w max.

P7818-01 lamp recommended.

P2718-20