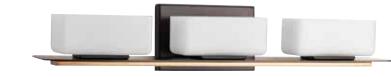

## THREE-LIGHT BATH

P2717-09 Brushed Nickel P2717-20 Antique Bronze 24" W., 4-1/2" ht. Extends 4-7/8". H/CTR 2-1/4". Three G9 halogen lamps, each 60w max.