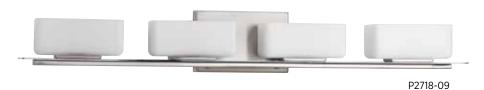

#### **FOUR-LIGHT BATH**

P2718-09 Brushed Nickel P2718-20 Antique Bronze 32" W., 4-1/2" ht. Extends 4-7/8". H/CTR 2-1/4". Four G9 halogen lamps, each 60w max.

P7818-01 lamp recommended.

P2718-20