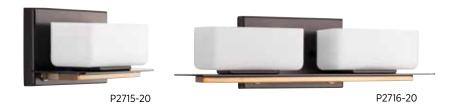

## **ONE-LIGHT BATH**

P2715-09 Brushed Nickel P2715-20 Antique Bronze 8-5/8" W., 4-1/2" ht. Extends 7-7/8". H/CTR 2-1/4". One G9 halogen lamp, 60w max.

#### **TWO-LIGHT BATH**

P2716-09 Brushed Nickel P2716-20 Antique Bronze 16" W., 4-1/2" ht. Extends 4-7/8". H/CTR 2-1/4". Two G9 halogen lamps, each 60w max.