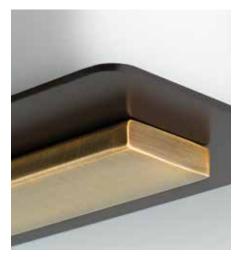

# **RUSH**

A compact linear bath and vanity collection with both modern and natural highlights. Etched rectangular opal glass and dual finishes -Antique Bronze with Natural Brass highlights and Brushed Nickel with Polished Chrome highlights.