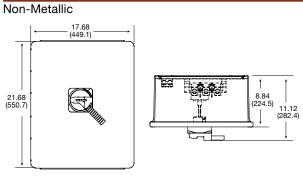

### Dimensions

Designed to Withstand Harsh Environments

9

HBLDS20

HBLDS20SS

#### Materials - 200A Non-Metallic

| Description | Material        | Finish      |
|-------------|-----------------|-------------|
| Enclosure   | FR Polyester    | —           |
| Handle      | Plastic         | Red/Yellow  |
| Switch      | Plastic         | —           |
| Backplate   | 12 Ga. Aluminum | None        |
| Terminals   | Aluminum        | Tin Plated  |
| Fasteners   | Steel           | Zinc Plated |