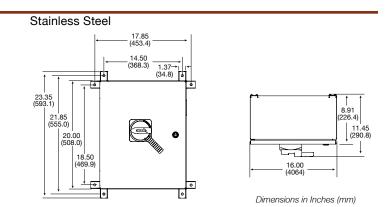

### Dimensions

Designed to Withstand Harsh Environments

9

HBLDS20

HBLDS20SS

#### Materials - 200A Stainless Steel

| Description   | Material       | Finish       |
|---------------|----------------|--------------|
| Enclosure     | 14 Ga. 304 SST | Smooth Grain |
| Handle        | Plastic        | Red/Yellow   |
| Switch        | Plastic        | _            |
| Backplate     | 14 Ga. 304 SST | 304 Ann 2B   |
| Terminals     | Aluminum       | Tin Plated   |
| Fasteners     | Steel          | Zinc Plated  |
| Mounting Feet | 304 SST        | _            |
|               |                |              |