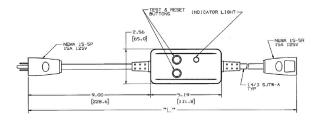

## **Features**

- Automatically sets the GFCI for use upon plug in and after the loss of primary power
- After a ground fault condition, unit must be reset by pushing the reset button

Description
Circuit Guard®
automatic set portable
GFCI line cord, 15A
120V AC

Length 6' (182.9 cm) UPC 783585829548 Catalog Number GFP6C15A

Listings

UL Listed CSA Certified IP21 Suitability

**Specifications** 

Housing PVC
Plug PVC
Connector PVC
Buttons Rubber