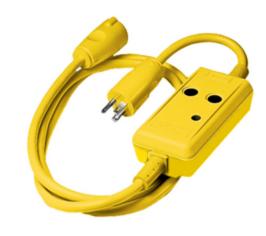

## **Features**

- Automatically sets the GFCI for use upon plug in and after the loss of primary power
- After a ground fault condition, unit must be reset by pushing the reset button

Description
Circuit Guard®
automatic set portable
GFCI line cord, 15A
120V AC

Length 6' (182.9 cm) UPC 783585829548 Catalog Number GFP6C15A

Listings

UL Listed CSA Certified IP21 Suitability

**Specifications** 

Housing PVC
Plug PVC
Connector PVC
Buttons Rubber