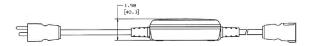

## **Features**

- Automatically sets the GFCI for use upon plug in and after the loss of primary power
- After a ground fault condition, unit must be reset by pushing the reset button

Description
Circuit Guard®
automatic set portable
GFCI line cord, 15A
120V AC

Length 6' (182.9 cm) UPC 783585829548 Catalog Number GFP6C15A

Listings

UL Listed CSA Certified IP21 Suitability

**Specifications** 

Housing PVC
Plug PVC
Connector PVC
Buttons Rubber