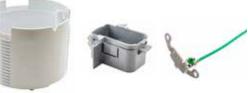

## Adjustable Mounting Cup - Required, Purchased Separately

The Adjustable Mounting Cup (AMC) is the heart of the CFBS1R4 Floor Box product line, and must be purchased separately from the floor boxes. With teeth spaced in 5/32 inch increments, the adjustable cup allows for installation ease and flexibility. The AMC is dropped into the floor box collar then rotated clockwise to set the height and is adjustable until the ground plate is installed. Once the ground plate is installed, the cup is locked into place preventing unwanted adjustment of height. Lastly, the device mounting plate and electrical devices are installed.

| Description                                                     | Catalog Number                               |  |
|-----------------------------------------------------------------|----------------------------------------------|--|
| Adjustable Mounting Cup                                         | CFBS1R4CUP                                   |  |
| Includes white cup, grey low voltage dividers and ground plate. | Floor boxes purchased independently from cup |  |
|                                                                 |                                              |  |