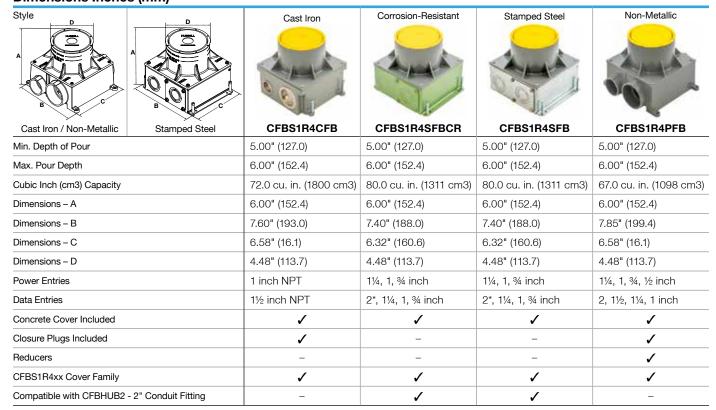

## SystemOne Fully Adjustable 4 inch Recessed Floor Boxes and Covers, for Use In Concrete Floors **Dimensions Inches (mm)**

Note: UL File Number E92074. CSA File Number LR18416. \*Requires CFBHUB2 for 2" conduits.

Dimensions in Inches (mm)