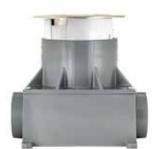

## SystemOne Fully Adjustable 4 inch Recessed Floor Boxes and Covers, for Use In Concrete Floors **Dimensions Inches (mm)**

Note: UL File Number E92074. CSA File Number LR18416. \*Requires CFBHUB2 for 2" conduits.

Dimensions in Inches (mm)