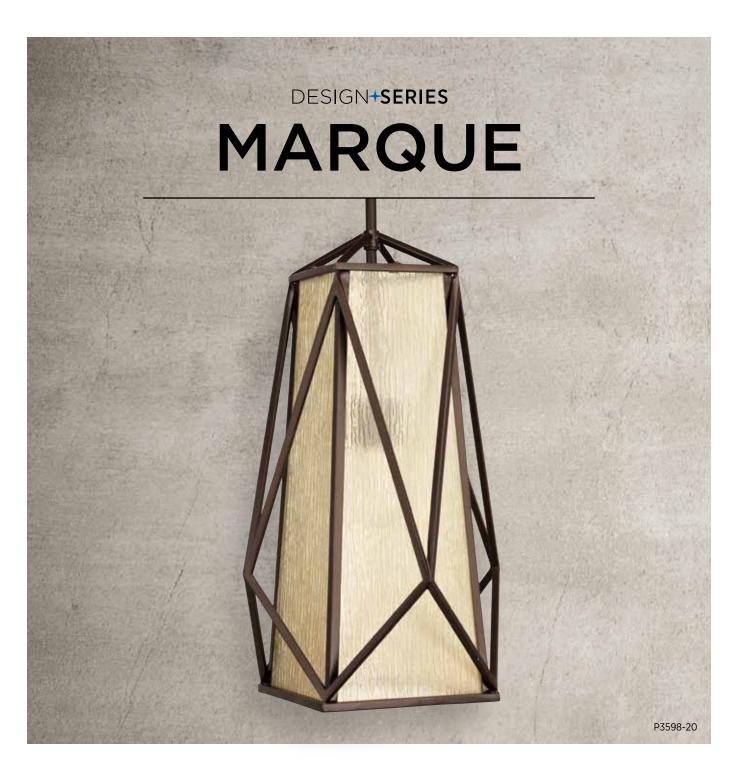

With antique textured glass in an Antique Bronze frame and clear water glass in the Graphite finish, this vintage pendant family can be used as a sleek substitute for chandeliers in a variety of living spaces, including foyers and hallways.

## PAIR WITH

Prosper Cirrine

ONE-LIGHT FOYER
P3598-20 Antique Bronze
P3598-143 Graphite
12" dia., 19-3/4" ht.
Overall ht. w/stem 86"; wire 15'.
One medium base lamp,
100w max.

THREE-LIGHT FOYER
P3601-20 Antique Bronze
P3601-143 Graphite
18" dia., 28-3/4" ht.
Overall ht. w/stem 95"; wire 15'.
Three medium base lamps,
each 100w max.