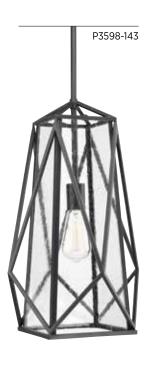

## PAIR WITH

Prosper Cirrine

ONE-LIGHT FOYER
P3598-20 Antique Bronze
P3598-143 Graphite
12" dia., 19-3/4" ht.
Overall ht. w/stem 86"; wire 15'.
One medium base lamp,
100w max.

THREE-LIGHT FOYER
P3601-20 Antique Bronze
P3601-143 Graphite
18" dia., 28-3/4" ht.
Overall ht. w/stem 95"; wire 15'.
Three medium base lamps,
each 100w max.