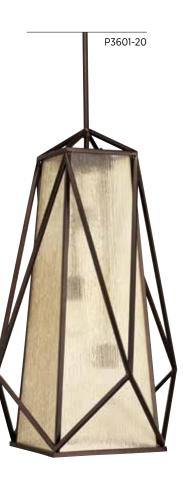

## PAIR WITH

Prosper Cirrine

ONE-LIGHT FOYER
P3598-20 Antique Bronze
P3598-143 Graphite
12" dia., 19-3/4" ht.
Overall ht. w/stem 86"; wire 15'.
One medium base lamp,
100w max.

THREE-LIGHT FOYER
P3601-20 Antique Bronze
P3601-143 Graphite
18" dia., 28-3/4" ht.
Overall ht. w/stem 95"; wire 15'.
Three medium base lamps,
each 100w max.