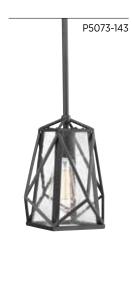

MINI-PENDANT P5073-20 Antique Bronze P5073-143 Graphite 7-3/4" dia., 9-1/4" ht. Overall ht. w/stem 75-1/4"; wire 10'. One medium base lamp, 100w max.

Fixtures shown with P7825-01 vintage lamps.