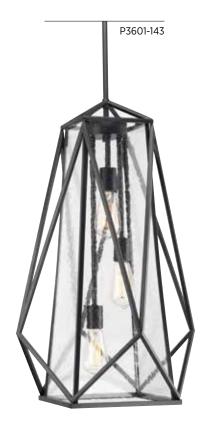

## PAIR WITH

Prosper Cirrine

ONE-LIGHT FOYER
P3598-20 Antique Bronze
P3598-143 Graphite
12" dia., 19-3/4" ht.
Overall ht. w/stem 86"; wire 15'.
One medium base lamp,
100w max.

THREE-LIGHT FOYER
P3601-20 Antique Bronze
P3601-143 Graphite
18" dia., 28-3/4" ht.
Overall ht. w/stem 95"; wire 15'.
Three medium base lamps,
each 100w max.