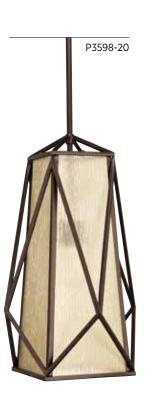

## PAIR WITH

Prosper Cirrine

ONE-LIGHT FOYER
P3598-20 Antique Bronze
P3598-143 Graphite
12" dia., 19-3/4" ht.
Overall ht. w/stem 86"; wire 15'.
One medium base lamp,
100w max.

THREE-LIGHT FOYER
P3601-20 Antique Bronze
P3601-143 Graphite
18" dia., 28-3/4" ht.
Overall ht. w/stem 95"; wire 15'.
Three medium base lamps,
each 100w max.