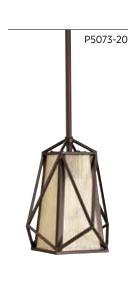

MINI-PENDANT P5073-20 Antique Bronze P5073-143 Graphite 7-3/4" dia., 9-1/4" ht. Overall ht. w/stem 75-1/4"; wire 10'. One medium base lamp, 100w max.

Fixtures shown with P7825-01 vintage lamps.