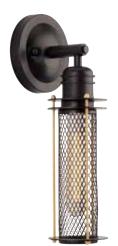

#### WALL SCONCE P710014-020 Antique Bronze P710014-141 Galvanized Finish 4-7/8" W., 14" ht. Extends 5". H/CTR 2-1/2". One medium base lamp, 60w max. Shown with P7827-01 vintage lamps