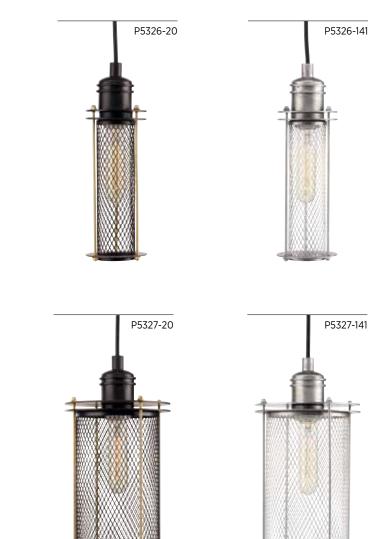

#### **ONE-LIGHT MINI-PENDANT**

P5326-20 Antique Bronze P5326-141 Galvanized Finish 5" dia., 11-1/2" ht. Overall ht. w/cord 132-1/2", wire 10'. One type T medium base lamp, 60w max.

### **ONE-LIGHT PENDANT**

**P5327-20** Antique Bronze **P5327-141** Galvanized Finish 6-1/4" dia., 14" ht. Overall ht. w/cord 135-1/2", wire 10'. One medium base lamp, 60w max.

P710014-020

P710014-141