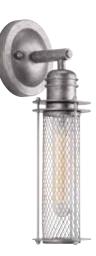

#### WALL SCONCE P710014-020 Antique Bronze P710014-141 Galvanized Finish 4-7/8" W., 14" ht. Extends 5". H/CTR 2-1/2". One medium base lamp, 60w max. Shown with P7827-01 vintage lamps