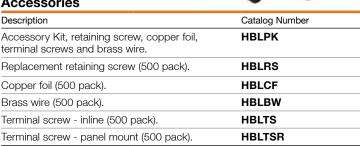

scription                   |





| Color  | Male Body | Female Body |
|--------|-----------|-------------|
| Black  | HBLMBBK   | HBLFBBK     |
| White  | HBLMBW    | HBLFBW      |
| Green  | HBLMBGN   | HBLFBGN     |
| Red    | HBLMBR    | HBLFBR      |
| Blue   | HBLMBBL   | HBLFBBL     |
| Brown  | HBLMBBN   | HBLFBBN     |
| Orange | HBLMBO    | HBLFBO      |
| Yellow | HBLMBY    | HBLFBY      |
|        |           |             |

# ntacts (20 Pack)

| Description      | Male Pin  | Female Sleeve |
|------------------|-----------|---------------|
| Contact, 300 amp | HBL300RCM | HBL300RCF     |
| Contact, 400 amp | HBL400RCM | HBL400RCF     |



## **Snap Back Covers** (3R Only)

| Color |  |
|-------|--|
| Black |  |
| White |  |
| Green |  |
| Red   |  |



#### **Accessories**