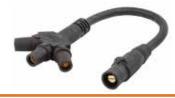

## Tees and 3-Fers

| Color  | Tapping Tee<br>(Female-Female-Male) | Paralleling Tee<br>(Female-Male-Male) | 3-Fer (Male-Female-<br>Female-Female) | 3-Fer (Female-Male-<br>Male-Male) | Soft 3-Fer (Male-Female-Female) | Soft 3-Fer (Female-<br>Male-Male-Male) |
|--------|-------------------------------------|---------------------------------------|---------------------------------------|-----------------------------------|---------------------------------|----------------------------------------|
| Black  | HBLTBK                              | HBLPTBK                               | HBLM3FBK                              | HBLF3MBK                          | HBLM3FSBK                       | _                                      |
| White  | HBLTW                               | HBLPTW                                | HBLM3FW                               | HBLF3MW                           | _                               | _                                      |
| Green  | HBLTGN                              | HBLPTGN                               | HBLM3FGN                              | HBLF3MGN                          | _                               | HBLF3MSGN                              |
| Red    | HBLTR                               | HBLPTR                                | HBLM3FR                               | HBLF3MR                           | _                               | _                                      |
| Blue   | HBLTBL                              | HBLPTBL                               | HBLM3FBL                              | HBLF3MBL                          | _                               | _                                      |
| Brown  | HBLTBN                              | HBLPTBN                               | HBLM3FBN                              | HBLF3MBN                          | _                               | _                                      |
| Orange | HBLTO                               | HBLPTO                                | HBLM3FO                               | HBLF3MO                           | _                               | _                                      |
| Yellow | HBLTY                               | HBLPTY                                | HBLM3FY                               | HBLF3MY                           | _                               | _                                      |