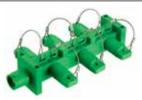

## Tees and 3-Fers

| Color  | Tapping Tee<br>(Female-Female-Male) | Paralleling Tee<br>(Female-Male-Male) | 3-Fer (Male-Female-<br>Female-Female) | 3-Fer (Female-Male-<br>Male-Male) | Soft 3-Fer (Male-Female-Female) | Soft 3-Fer (Female-<br>Male-Male-Male) |
|--------|-------------------------------------|---------------------------------------|---------------------------------------|-----------------------------------|---------------------------------|----------------------------------------|
| Black  | HBLTBK                              | HBLPTBK                               | HBLM3FBK                              | HBLF3MBK                          | HBLM3FSBK                       | _                                      |
| White  | HBLTW                               | HBLPTW                                | HBLM3FW                               | HBLF3MW                           | _                               | _                                      |
| Green  | HBLTGN                              | HBLPTGN                               | HBLM3FGN                              | HBLF3MGN                          | _                               | HBLF3MSGN                              |
| Red    | HBLTR                               | HBLPTR                                | HBLM3FR                               | HBLF3MR                           | _                               | _                                      |
| Blue   | HBLTBL                              | HBLPTBL                               | HBLM3FBL                              | HBLF3MBL                          | _                               | _                                      |
| Brown  | HBLTBN                              | HBLPTBN                               | HBLM3FBN                              | HBLF3MBN                          | _                               | _                                      |
| Orange | HBLTO                               | HBLPTO                                | HBLM3FO                               | HBLF3MO                           | _                               | _                                      |
| Yellow | HBLTY                               | HBLPTY                                | HBLM3FY                               | HBLF3MY                           | _                               | _                                      |