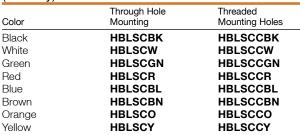

------------------|
| Description                   |





| Color  | Male Body | Female Body |
|--------|-----------|-------------|
| Black  | HBLMBBK   | HBLFBBK     |
| White  | HBLMBW    | HBLFBW      |
| Green  | HBLMBGN   | HBLFBGN     |
| Red    | HBLMBR    | HBLFBR      |
| Blue   | HBLMBBL   | HBLFBBL     |
| Brown  | HBLMBBN   | HBLFBBN     |
| Orange | HBLMBO    | HBLFBO      |
| Yellow | HBLMBY    | HBLFBY      |
|        |           |             |

# ntacts (20 Pack)

| Description      | Male Pin  | Female Sleeve |
|------------------|-----------|---------------|
| Contact, 300 amp | HBL300RCM | HBL300RCF     |
| Contact, 400 amp | HBL400RCM | HBL400RCF     |



## **Snap Back Covers** (3R Only)

| Color |  |
|-------|--|
| Black |  |
| White |  |
| Green |  |
| Red   |  |



#### **Accessories**