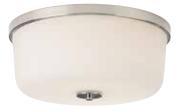

# FORTUNE

Simple, clean lines and opal glass to coordinate with many popular families, including Caress, Nissé and Elina.

### TWO-LIGHT FLUSH MOUNT

**P3970-104** Polished Nickel 13-1/4" dia., 6-3/8" ht. Two medium base lamps, each 75w max.

P3970-104

P350080-015-30