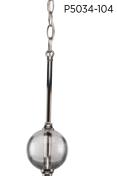

#### MINI-PENDANT

**P5007-104** Polished Nickel 8-7/8" dia., 9-3/4" ht. Overall ht. w/chain or stem 76"; wire 10'. One candelabra base lamp, 60w max.

THREE-LIGHT PENDANT P5034-104 Polished Nickel 20-1/4" dia., 15-5/8" ht. Overall ht. w/chain 82"; wire 15'.