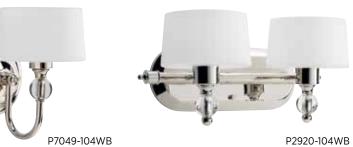

Three medium base lamps, each 100w max. WALL BRACKET P7049-104WB Polished Nickel

5-7/8" W., 8-3/4" ht. Extends 7-3/4". H/CTR 4-5/8". One candelabra base lamp, 60w max. Krypton lamp included.

P7801-01 replacement lamp recommended.

#### ONE-LIGHT BATH

**P7049-104WB** Polished Nickel 5-7/8" W., 8-3/4" ht. Extends 7-3/4". H/CTR 4-5/8". One candelabra base krypton lamp, 60w max., included.

#### TWO-LIGHT BATH

P2920-104WB Polished Nickel 15" W., 7-3/8" ht. Extends 7-3/4". H/CTR 4". Two candelabra base krypton lamps, each 60w max., included.