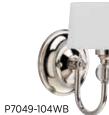

Three medium base lamps, each 100w max. WALL BRACKET P7049-104WB Polished Nickel

5-7/8" W., 8-3/4" ht. Extends 7-3/4". H/CTR 4-5/8". One candelabra base lamp, 60w max. Krypton lamp included.

P7801-01 replacement lamp recommended.

#### ONE-LIGHT BATH

**P7049-104WB** Polished Nickel 5-7/8" W., 8-3/4" ht. Extends 7-3/4". H/CTR 4-5/8". One candelabra base krypton lamp, 60w max., included.