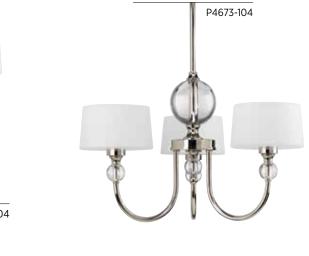

#### THREE-LIGHT CHANDELIER

P4673-104 Polished Nickel 20" dia., 12-1/2" ht. Overall ht. w/chain 79"; wire 15'. Three candelabra base lamps, each 60w max.