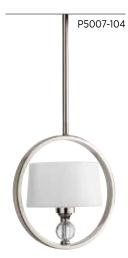

#### MINI-PENDANT

**P5007-104** Polished Nickel 8-7/8" dia., 9-3/4" ht. Overall ht. w/chain or stem 76"; wire 10'. One candelabra base lamp, 60w max.

THREE-LIGHT PENDANT P5034-104 Polished Nickel 20-1/4" dia., 15-5/8" ht. Overall ht. w/chain 82"; wire 15'.