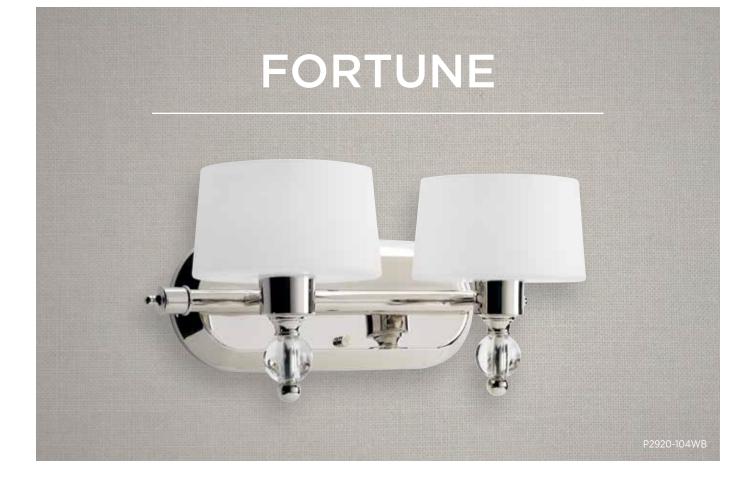

#### TWO-LIGHT BATH

P2920-104WB Polished Nickel 15" W., 7-3/8" ht. Extends 7-3/4". H/CTR 4". Two candelabra base krypton lamps, each 60w max., included.