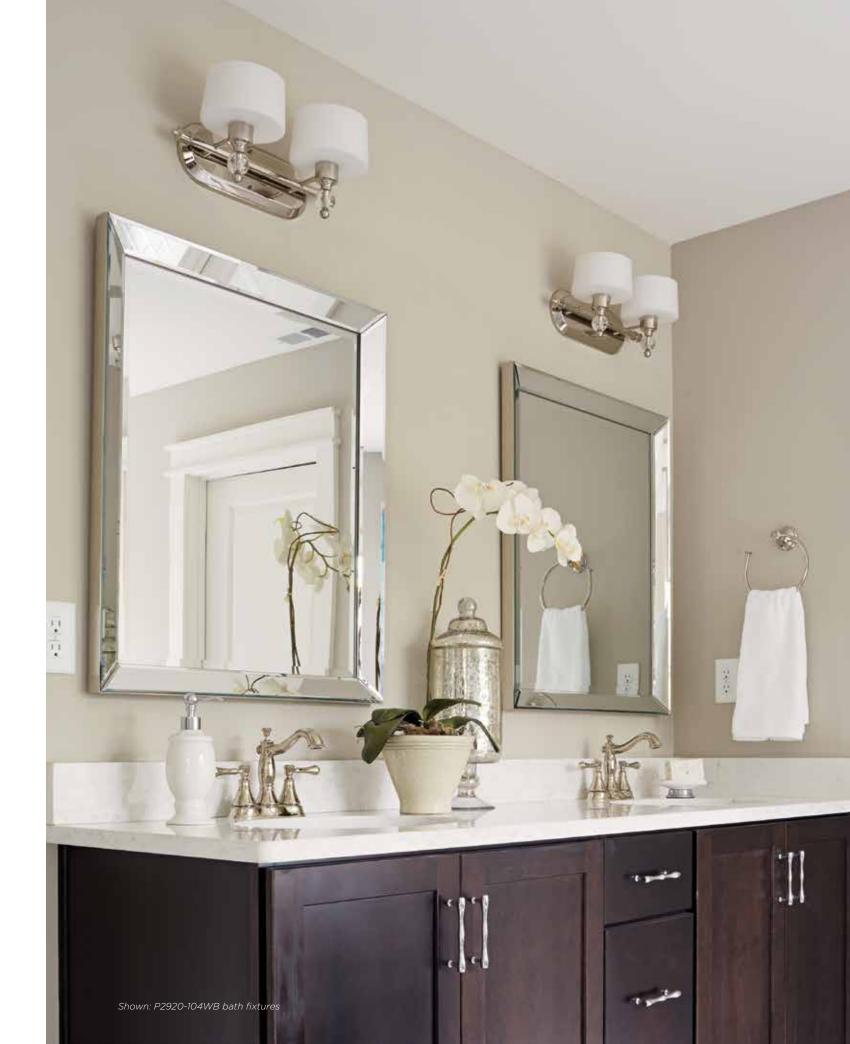

#### TWO-LIGHT BATH

P2920-104WB Polished Nickel 15" W., 7-3/8" ht. Extends 7-3/4". H/CTR 4". Two candelabra base krypton lamps, each 60w max., included.