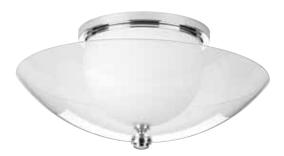

## FORTUNE LED

Fortune LED flush mount fixtures feature beautiful opal glass in an elegant form. The frame and metal fittings are finished in Polished Chrome. Fortune LED offers simple, clean lines to coordinate with Luxe, Transitional and Coastal interiors.

#### ONE-LIGHT FLUSH MOUNT

**P350080-015-30** Polished Chrome 16" dia., 7-5/8" ht. One 17w LED module3000K, 90CRI, 1452 lumens.

PROGRESS LED