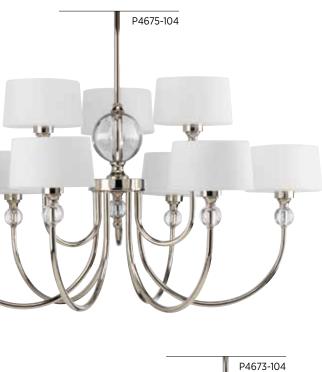

#### **FIVE-LIGHT CHANDELIER**

**P4674-104** Polished Nickel 26" dia., 16-1/2" ht. Overall ht. w/chain 83"; wire 15'. Five candelabra base lamps, each 60w max.

NINE-LIGHT CHANDELIER P4675-104 Polished Nickel 31" dia., 15-3/8" ht. Overall ht. w/chain 82"; wire 15'. Nine candelabra base lamps, each 60w max.