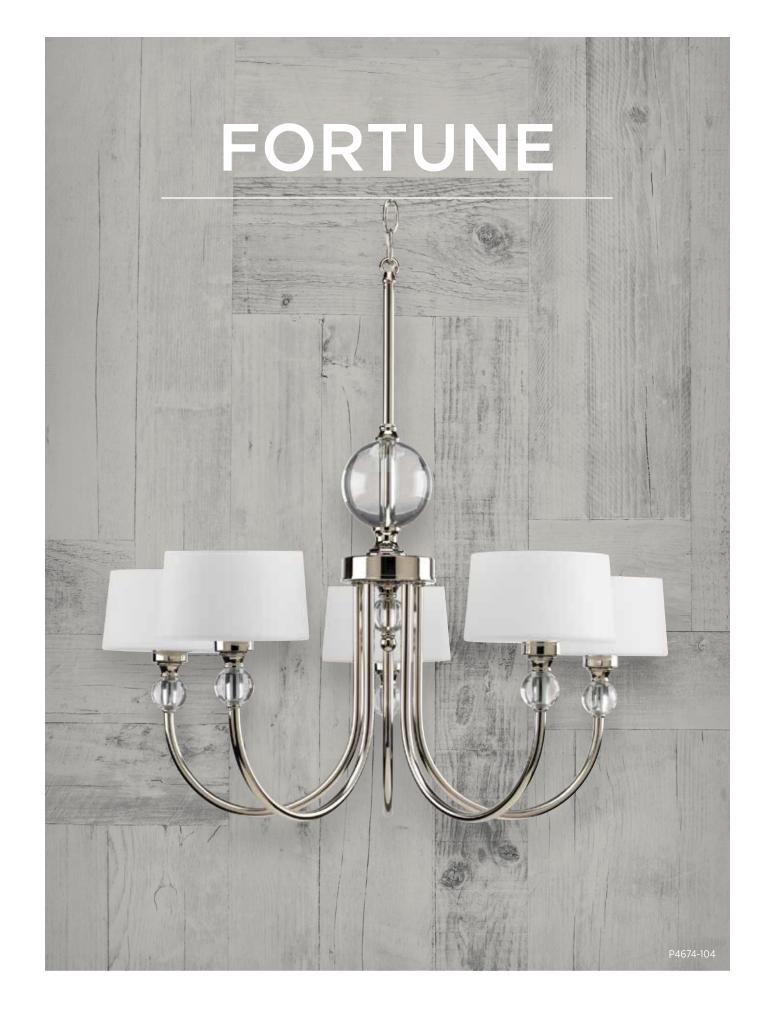

Good fortune is your destiny, as seen in the teller's mystical crystal ball. Fortune features clear K9 glass orb accents and etched opal drum shades in a Polished Nickel finish.

#### **FIVE-LIGHT CHANDELIER**

**P4674-104** Polished Nickel 26" dia., 16-1/2" ht. Overall ht. w/chain 83"; wire 15'. Five candelabra base lamps, each 60w max.

NINE-LIGHT CHANDELIER P4675-104 Polished Nickel 31" dia., 15-3/8" ht. Overall ht. w/chain 82"; wire 15'. Nine candelabra base lamps, each 60w max.