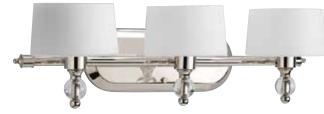

#### THREE-LIGHT BATH

**P2927-104WB** Polished Nickel 23" W., 7-3/4" ht. Extends 7-3/4". H/CTR 4". Three candelabra base krypton lamps, each 60w max., included.

P2927-104WB