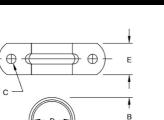

#### GENERAL PRODUCT INFORMATION Trade Size:

| DRAWING | DIMENSIONS |
|---------|------------|

| Dimension A: | 4.453 in. |
|--------------|-----------|
| Dimension B: | 2.270 in. |
| Dimension C: | .250 in.  |
| Dimension D: | 2.147 in. |
| Dimension E: | .750 in.  |
|              |           |