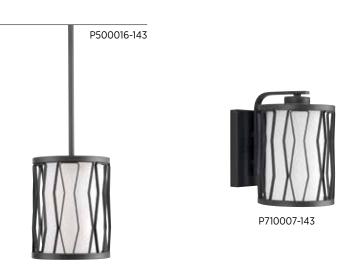

### MINI-PENDANT

**P500016-143** Graphite 6-3/8" dia., 8-1/2" ht. Overall ht. w/stem 74-1/2"; wire 10'. One medium base lamp, 100w max.

# WALL SCONCE

P710007-143 Graphite 6-3/8" W., 9-1/8" ht. Extends 8-1/4". H/CTR 4-3/4". One medium base lamp, 100w max.