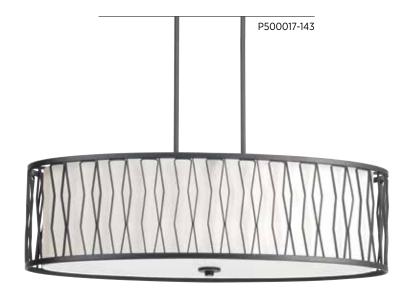

#### FOUR-LIGHT PENDANT

**P500017-143** Graphite 32" L., 14" W., 9-1/2" ht. Overall ht. w/stem 75-1/2"; wire 15'. Four medium base lamps, each 100w max.