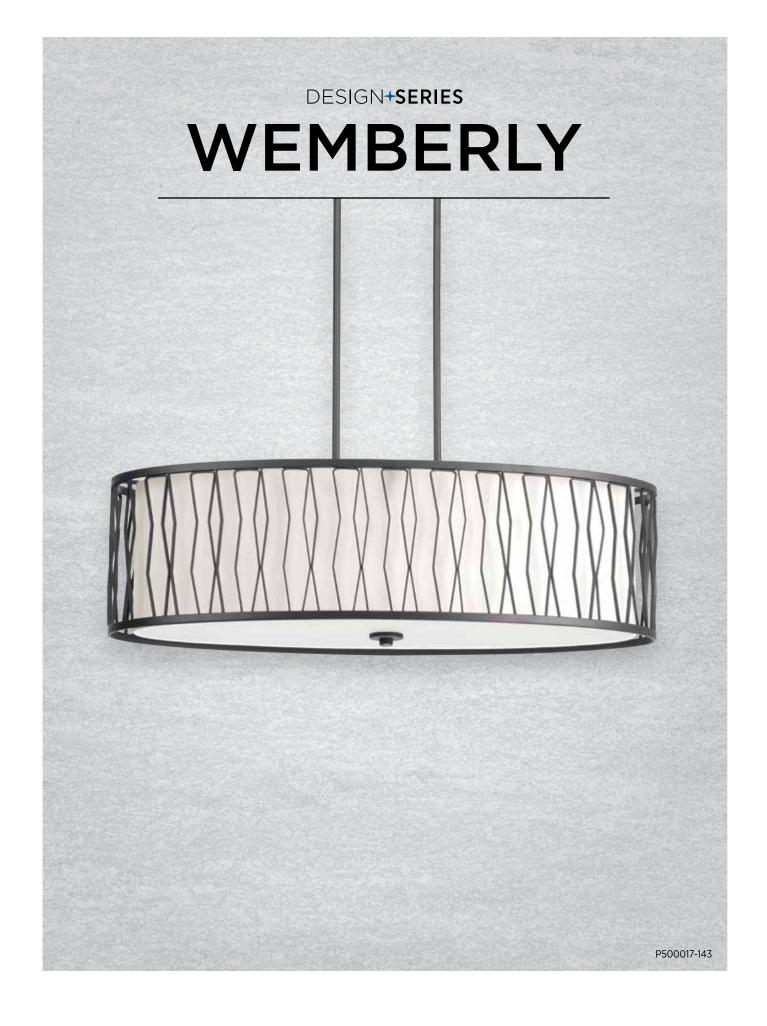

Appreciate handcraftsmanship and organic modern forms in Wemberly. The Graphite frame is hand crafted and softened with a white linen shade. Mini pendant, semiflush, linear and wall sconce options are available.

#### FOUR-LIGHT PENDANT

**P500017-143** Graphite 32" L., 14" W., 9-1/2" ht. Overall ht. w/stem 75-1/2"; wire 15'. Four medium base lamps, each 100w max.