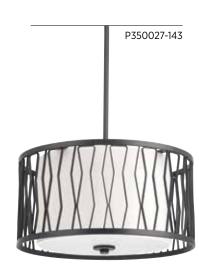

## SEMI-FLUSH CONVERTIBLE

P350027-143 Graphite
Hanging and ceiling mount
hardware included.
16" dia., 13-1/8" ht.
Overall ht. w/stem 77"; wire 10'.
Three medium base lamps,
each 100w max.