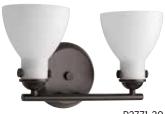

#### **TWO-LIGHT BATH**

**P2771-15** Polished Chrome **P2771-20** Antique Bronze 14-3/4" W., 8-5/8" ht. Extends 7". H/CTR 5-5/8". Two medium base lamps, each 100w max.