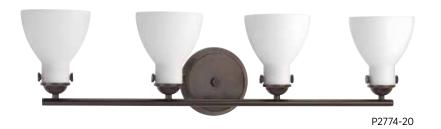

## **FOUR-LIGHT BATH**

**P2774-15** Polished Chrome **P2774-20** Antique Bronze 33-1/4" W., 8-5/8" ht. Extends 7". H/CTR 5-5/8". Four medium base lamps, each 100w max.