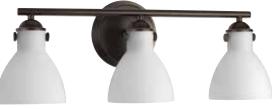

# THREE-LIGHT BATH

P2773-15 Polished Chrome P2773-20 Antique Bronze 24" W., 8-5/8" ht. Extends 7". H/CTR 5-5/8". Three medium base lamps, each 100w max.