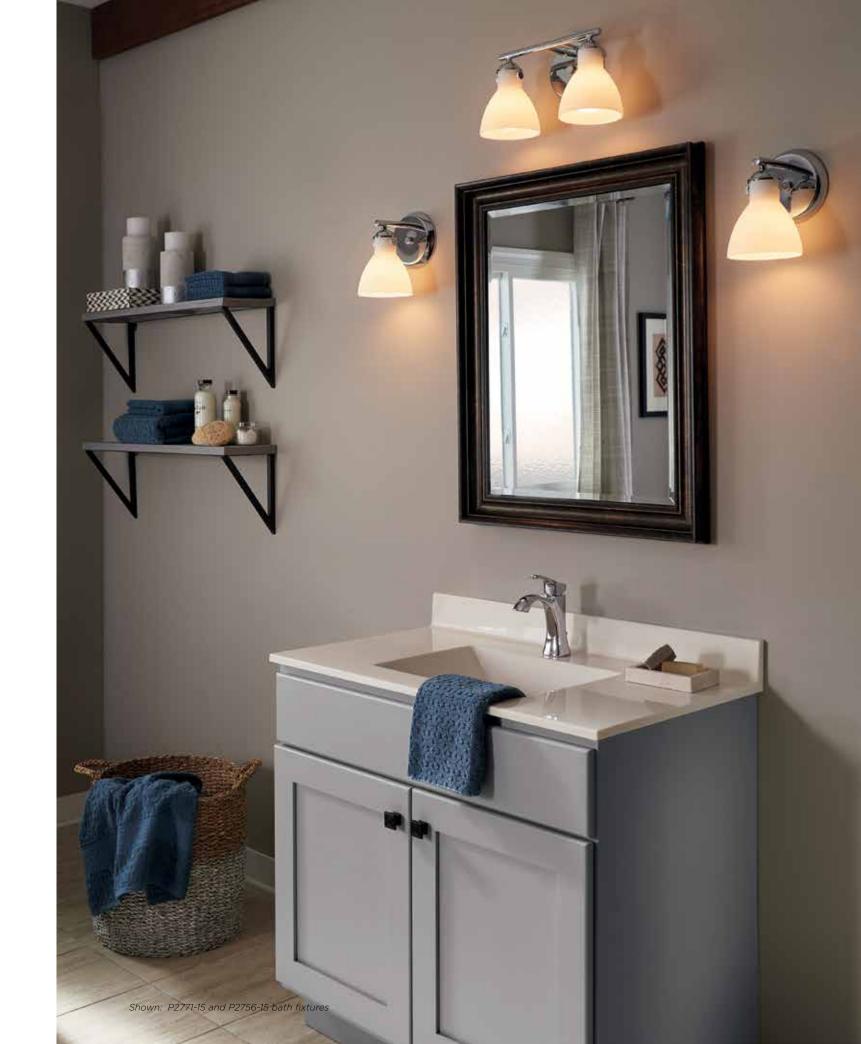

## **ONE-LIGHT BATH**

P2756-15 Polished Chrome P2756-20 Antique Bronze 6" W., 8-5/8" ht. Extends 7". H/CTR 5-5/8". One medium base lamp, 100w max.

#### **TWO-LIGHT BATH**

**P2771-15** Polished Chrome **P2771-20** Antique Bronze 14-3/4" W., 8-5/8" ht. Extends 7". H/CTR 5-5/8". Two medium base lamps, each 100w max.