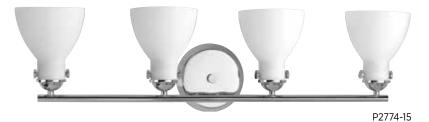

## **FOUR-LIGHT BATH**

**P2774-15** Polished Chrome **P2774-20** Antique Bronze 33-1/4" W., 8-5/8" ht. Extends 7". H/CTR 5-5/8". Four medium base lamps, each 100w max.