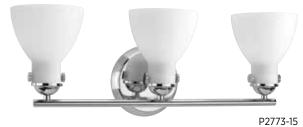

# THREE-LIGHT BATH

P2773-15 Polished Chrome P2773-20 Antique Bronze 24" W., 8-5/8" ht. Extends 7". H/CTR 5-5/8". Three medium base lamps, each 100w max.