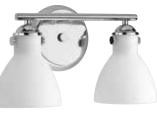

#### **TWO-LIGHT BATH**

**P2771-15** Polished Chrome **P2771-20** Antique Bronze 14-3/4" W., 8-5/8" ht. Extends 7". H/CTR 5-5/8". Two medium base lamps, each 100w max.