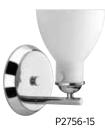

## **ONE-LIGHT BATH**

P2756-15 Polished Chrome P2756-20 Antique Bronze 6" W., 8-5/8" ht. Extends 7". H/CTR 5-5/8". One medium base lamp, 100w max.