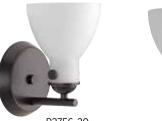

## **ONE-LIGHT BATH**

P2756-15 Polished Chrome P2756-20 Antique Bronze 6" W., 8-5/8" ht. Extends 7". H/CTR 5-5/8". One medium base lamp, 100w max.