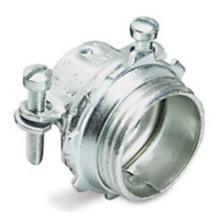

Actual

Representative

Catalog Number: 3302-C

**Product ID:** 7TAA106100R0001 **UPC Number:** 78621036087

Status: Active

1/2 Inch Non-Metallic Sheathed Cable Two Screw Connector, For NMSC 14/3, 12/3, 10/2 or 10/3, For Multiple (2) NM Cables 14/2 or 12/2, For Flexible Cord Cable Openings (.250 Inch to .650 Inch), For Multiple Flexible Cords (.250 Inch Combined Diameter Minimum) For Service Entrance Cables (.464 Inch X .235 Inch or Larger

| North American Specifications (UNSPSC) |                                                  |
|----------------------------------------|--------------------------------------------------|
| UNSPSC                                 | 39121419 Flex connectors                         |
| IGCC                                   | 4573 Flex connectors                             |
| Brand Name                             | T&B Industrial Fitting                           |
| Sub Brand                              | CSA, UL E17583                                   |
| Туре                                   | Nonmetallic Sheathed Cable Fittings              |
| Special Features                       | Rounded Cable Grip and Smooth Bushing Protect    |
|                                        | The Cable Sheath and Wire Insulation. Since Sad- |
|                                        | dle is Threaded, Screws Do Not Travel or Extend  |
|                                        | Beyond The Connector Body As It is Clamped to    |
|                                        | The Cable. An Extra Lip on The Saddle Closes The |
|                                        | Unused Part of The Connector Opening.            |
| Application                            | To Connect Nonmetallic Sheathed Cable and Flexi- |
|                                        | ble Cord to a Box or an Enclosure.               |
| Standard                               | CSA, UL                                          |
| Size                                   | 1/2 Inch                                         |
| Connection                             | Straight                                         |
| Material                               | Steel - Non Insulated                            |
| Finish                                 | Zinc Plated                                      |
| Color                                  | Metallic                                         |