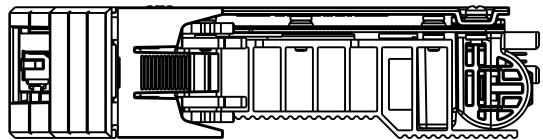

|   | 1                  | 2                        | 3               | 4 | 5 | 6 |
|---|--------------------|--------------------------|-----------------|---|---|---|
| А |                    |                          |                 |   |   |   |
|   |                    |                          |                 |   |   |   |
|   |                    |                          |                 |   |   |   |
| C | → 34,57 →<br>[1.4] |                          | 140,13<br>[5.5] |   |   |   |
| D |                    |                          |                 |   |   |   |
| E | 145,5<br>[5.7]     |                          |                 |   |   |   |
| F |                    |                          |                 |   |   |   |
| G |                    |                          |                 |   |   |   |
|   |                    | $\overline{\mathbf{ff}}$ |                 |   |   |   |