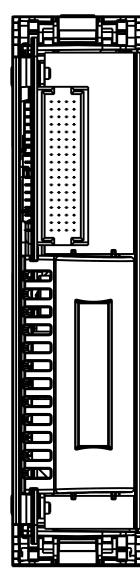

|   | 1                  | 2                        | 3               | 4 | 5 | 6 |
|---|--------------------|--------------------------|-----------------|---|---|---|
| А |                    |                          |                 |   |   |   |
|   |                    |                          |                 |   |   |   |
|   |                    |                          |                 |   |   |   |
| C | → 34,57 →<br>[1.4] |                          | 140,13<br>[5.5] |   |   |   |
| D |                    |                          |                 |   |   |   |
| E | 145,5<br>[5.7]     |                          |                 |   |   |   |
| F |                    |                          |                 |   |   |   |
| G |                    |                          |                 |   |   |   |
|   |                    | $\overline{\mathbf{ff}}$ |                 |   |   |   |