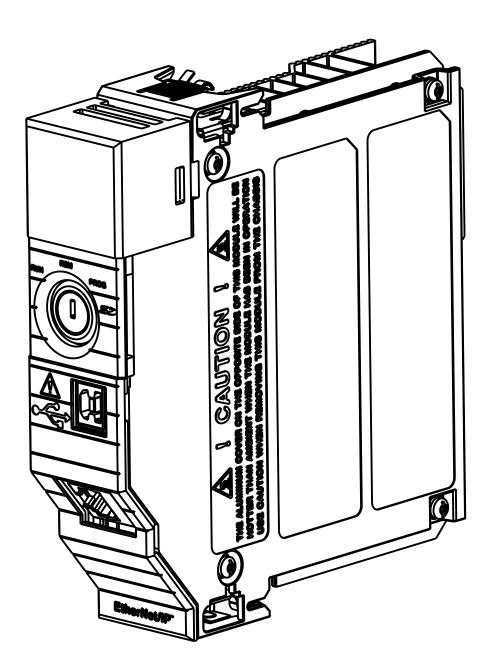

## 8 7

| EOMETRIES<br>E CAD MODEL.<br>ISCREPANCY,<br>RIDES. |                                                            |                  |  | CONFIDENTIAL AND PROPRIETARY INFORMATION.<br>THIS DOCUMENT CONTAINS CONFIDENTIAL AND PROPRIETARY<br>INFORMATION OF ROCKWELL AUTOMATION, INC. AND MAY<br>NOT BE USED, COPIED OR DISCLOSED TO OTHERS, EXCEPT<br>WITH THE AUTHORIZED WRITTEN PERMISSION OF ROCKWELL<br>AUTOMATION, INC. |  |  |
|----------------------------------------------------|------------------------------------------------------------|------------------|--|--------------------------------------------------------------------------------------------------------------------------------------------------------------------------------------------------------------------------------------------------------------------------------------|--|--|
|                                                    | CAT 1756-L81E, -L81EK, -L81ES, -L81ESK<br>CUSTOMER DRAWING |                  |  | Sheet 1 Of 1 Size DIR DRAWING DIR                                                                                                                                                                                                                                                    |  |  |
|                                                    | Drawn by: WBF                                              | Date: 2018-04-10 |  | 10003766781                                                                                                                                                                                                                                                                          |  |  |