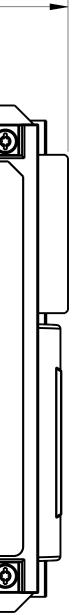

|   | 1                  | 2                        | 3               | 4 | 5 | 6 |
|---|--------------------|--------------------------|-----------------|---|---|---|
| А |                    |                          |                 |   |   |   |
|   |                    |                          |                 |   |   |   |
|   |                    |                          |                 |   |   |   |
| C | → 34,57 →<br>[1.4] |                          | 140,13<br>[5.5] |   |   |   |
| D |                    |                          |                 |   |   |   |
| E | 145,5<br>[5.7]     |                          |                 |   |   |   |
| F |                    |                          |                 |   |   |   |
| G |                    |                          |                 |   |   |   |
|   |                    | $\overline{\mathbf{ff}}$ |                 |   |   |   |