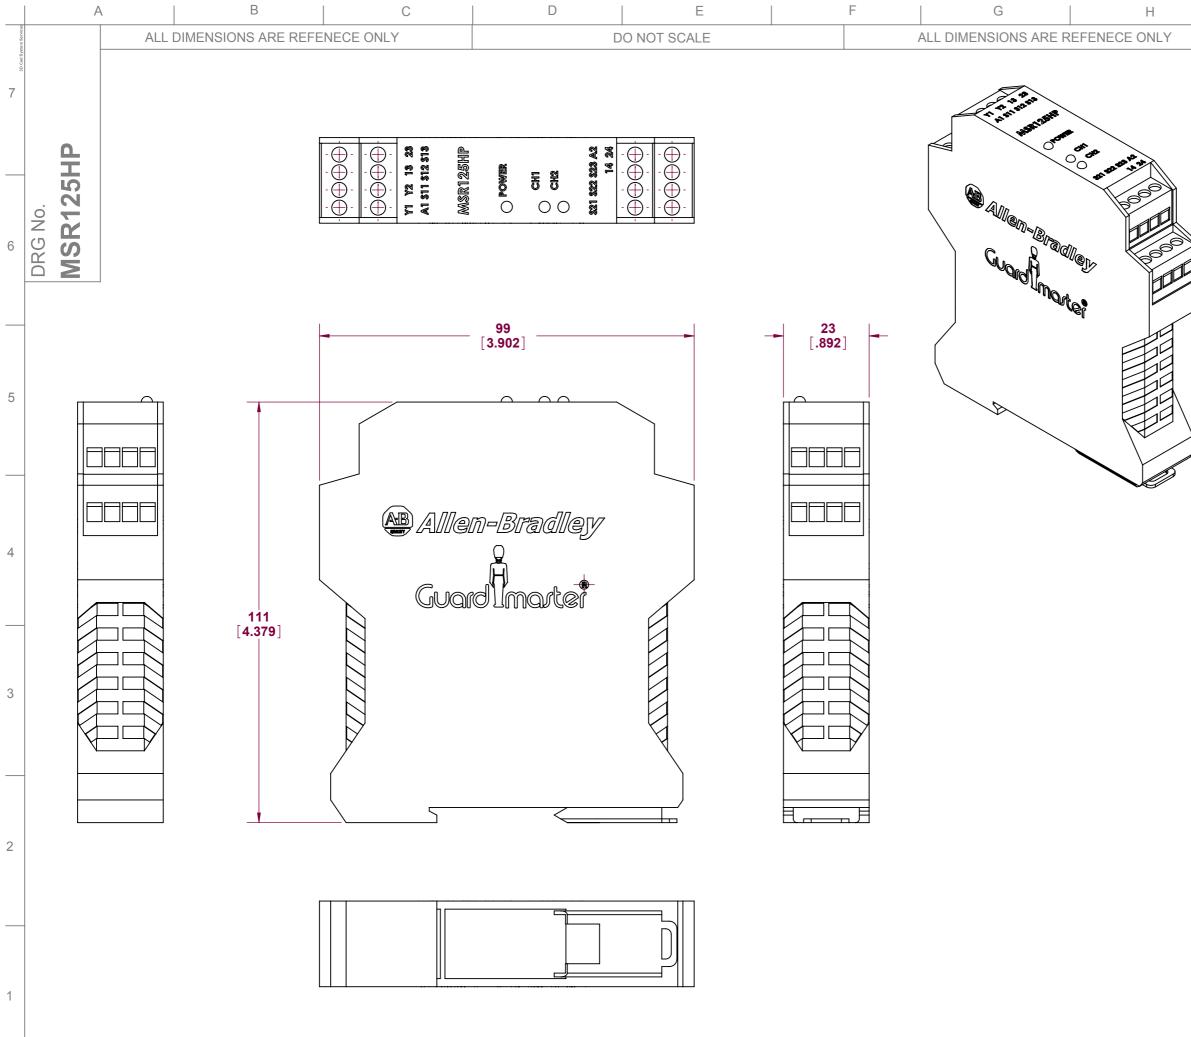

|                                                            | J                                                                                                                |  |
|------------------------------------------------------------|------------------------------------------------------------------------------------------------------------------|--|
| <br>may not be used for any c<br>for which it was supplied | ty of RockWell Automation &<br>other purpose other than that<br>without the express written<br>kWell Automation. |  |
|                                                            |                                                                                                                  |  |
|                                                            |                                                                                                                  |  |
|                                                            |                                                                                                                  |  |
|                                                            |                                                                                                                  |  |
|                                                            |                                                                                                                  |  |
|                                                            |                                                                                                                  |  |
| THIRD ANGLE PROJ.                                          | SCALE<br>1:1                                                                                                     |  |
| MATERIAL N/A                                               |                                                                                                                  |  |
| FINISH N/A                                                 |                                                                                                                  |  |
| TITLE MONITORING SAFETY<br>RELAY                           |                                                                                                                  |  |
| AB Allen-Bradley                                           |                                                                                                                  |  |
|                                                            |                                                                                                                  |  |
| GuardImarter                                               |                                                                                                                  |  |
| DRAWN                                                      | DATE                                                                                                             |  |
| CHECKED                                                    | DATE                                                                                                             |  |
| APPROVED                                                   | DATE                                                                                                             |  |
| Drawing No.<br>MSR125HP                                    |                                                                                                                  |  |
| : Rockwell<br>Automation                                   |                                                                                                                  |  |