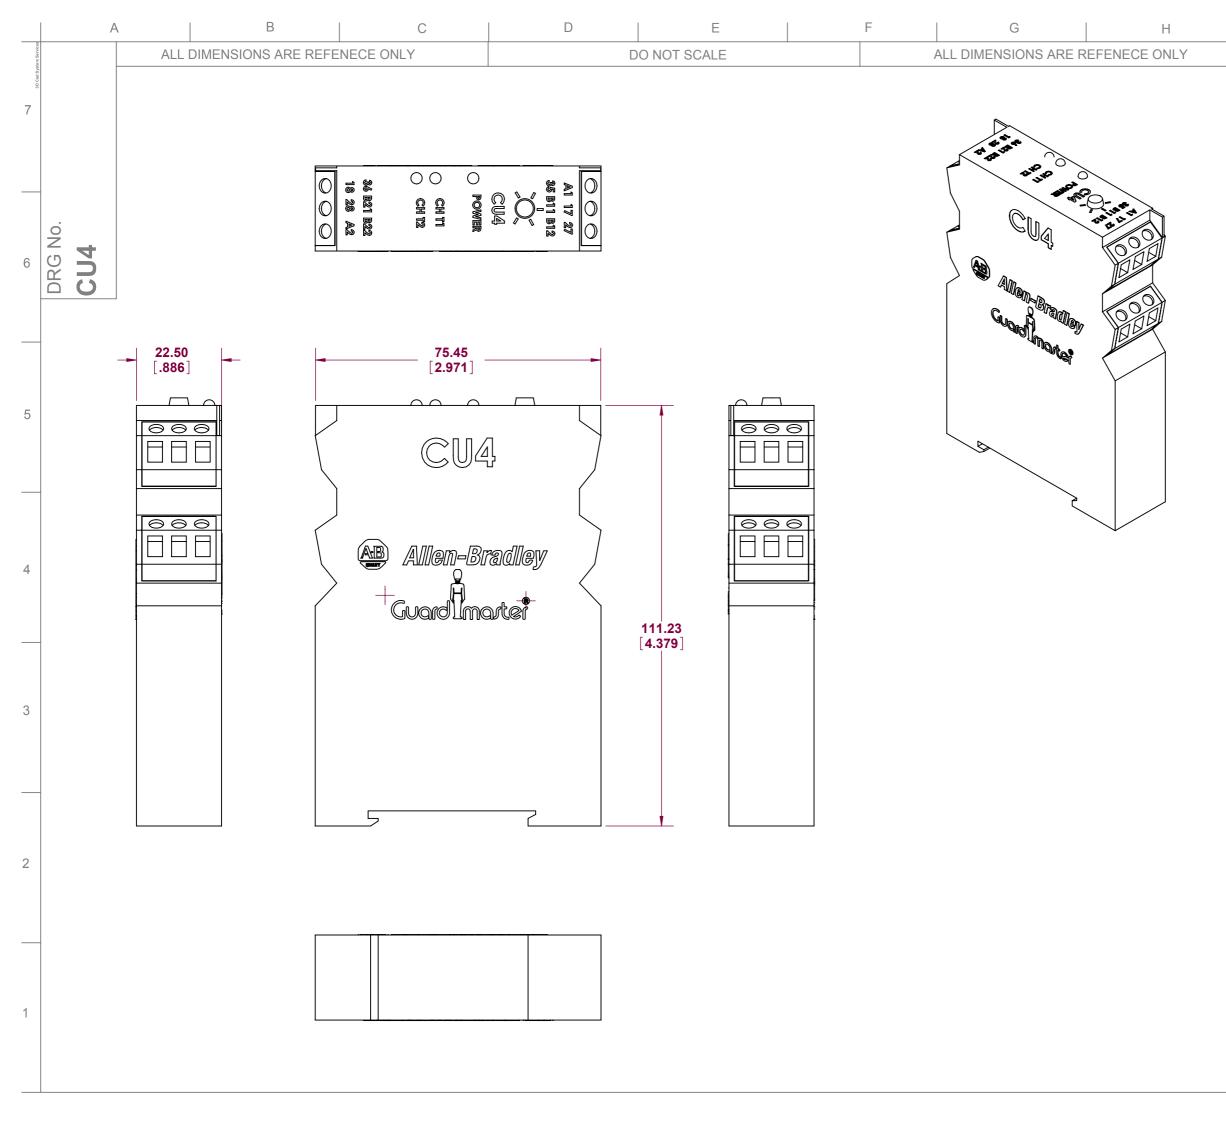

|                                  | I                                                                                                                                                                                                            | J     |  |
|----------------------------------|--------------------------------------------------------------------------------------------------------------------------------------------------------------------------------------------------------------|-------|--|
|                                  | This drawing is the property of RockWell Automation &<br>may not be used for any other purpose other than that<br>for which it was supplied without the express written<br>authority of RockWell Automation. |       |  |
|                                  |                                                                                                                                                                                                              |       |  |
|                                  |                                                                                                                                                                                                              |       |  |
|                                  |                                                                                                                                                                                                              |       |  |
|                                  |                                                                                                                                                                                                              |       |  |
|                                  |                                                                                                                                                                                                              |       |  |
|                                  |                                                                                                                                                                                                              |       |  |
|                                  |                                                                                                                                                                                                              |       |  |
|                                  | THIRD ANGLE PROJ.                                                                                                                                                                                            | SCALE |  |
|                                  |                                                                                                                                                                                                              |       |  |
| MATERIAL<br>N/A<br>FINISH N/A    |                                                                                                                                                                                                              |       |  |
| TITLE MONITORING SAFETY<br>RELAY |                                                                                                                                                                                                              |       |  |
| AB Allen-Bradley                 |                                                                                                                                                                                                              |       |  |
|                                  |                                                                                                                                                                                                              |       |  |
| GuardImarter                     |                                                                                                                                                                                                              |       |  |
|                                  | DRAWN                                                                                                                                                                                                        | DATE  |  |
|                                  | CHECKED                                                                                                                                                                                                      | DATE  |  |
|                                  | APPROVED                                                                                                                                                                                                     | DATE  |  |
|                                  | Drawing No.                                                                                                                                                                                                  | I     |  |
| CU4<br>Rockwell                  |                                                                                                                                                                                                              |       |  |
|                                  | Automation                                                                                                                                                                                                   |       |  |