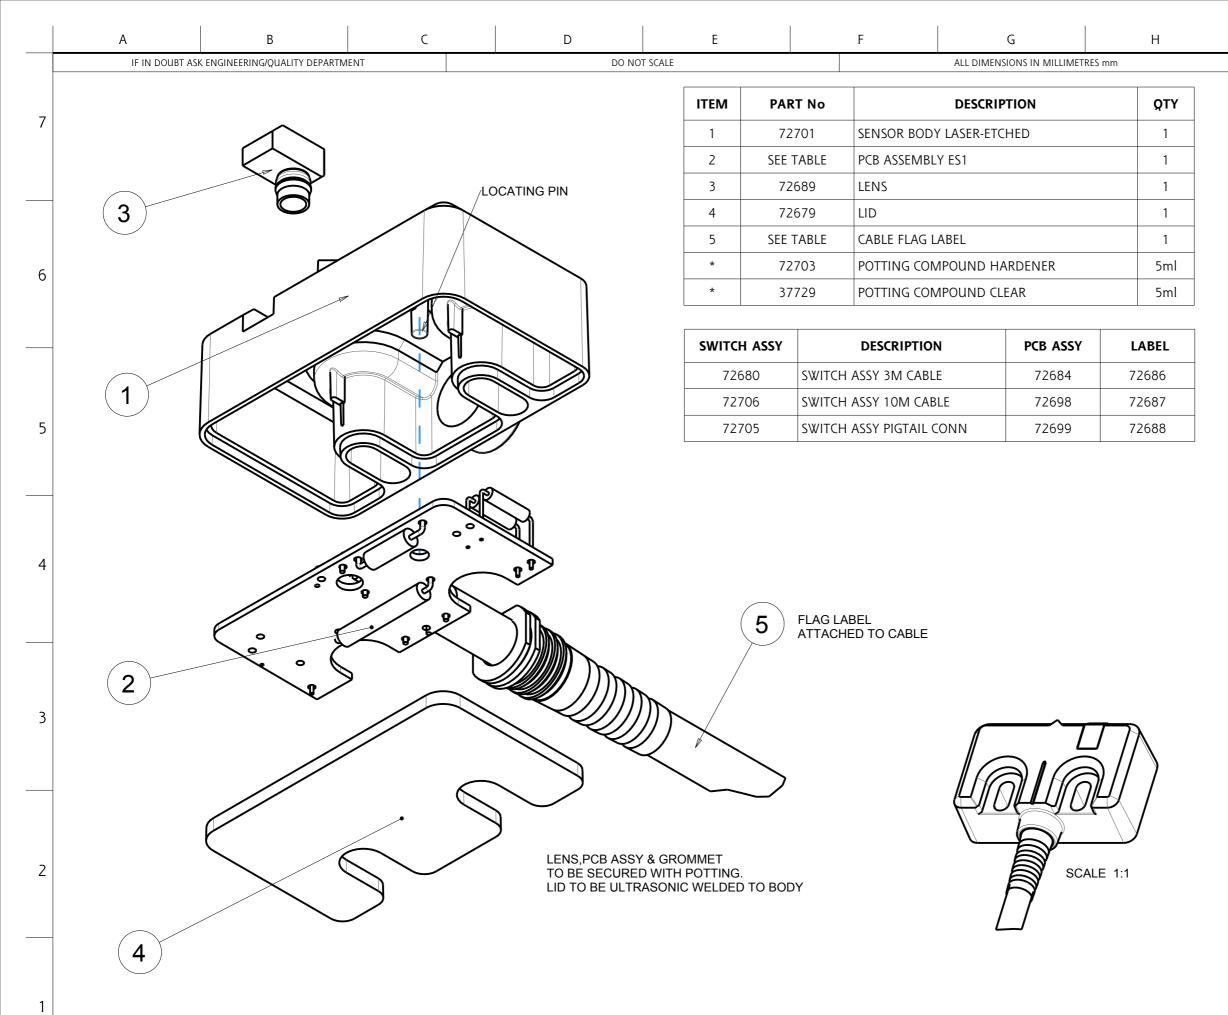

A3\_BORDER\_REVE\_200410

|                                                                                                                                                                                | AUTOM<br>DISCLO | HIS DRAWING IS THE<br>ATION/EJA LTD AND<br>SED FOR ANY PURP<br>VRITING BY ROCKWE | ) MAY N<br>OSE EXC | IOT BE COP<br>EPT AS AU    | PIED, USED (<br>THORISED I |            |          |  |
|--------------------------------------------------------------------------------------------------------------------------------------------------------------------------------|-----------------|----------------------------------------------------------------------------------|--------------------|----------------------------|----------------------------|------------|----------|--|
|                                                                                                                                                                                | SYM             |                                                                                  | S CRITIC           | AL INSPEC                  | TION ITEM                  |            |          |  |
| /                                                                                                                                                                              | ANGULAR 8       | LINEAR TOLERAN                                                                   | CES - UN           | NLESS OTH                  | erwise spe                 | CIFIED     | )        |  |
|                                                                                                                                                                                | Х               | = ± 2°                                                                           | _                  | Χ =                        | = ± 0.5mr                  | n          |          |  |
|                                                                                                                                                                                |                 | = ± 1°                                                                           | _                  | $X.X = \pm 0.2 mm$         |                            |            |          |  |
|                                                                                                                                                                                |                 | = ± 0.5°                                                                         | _                  | $X.XX = \pm 0.1 \text{mm}$ |                            |            |          |  |
| DEV                                                                                                                                                                            |                 | = ± 0.25°                                                                        |                    | X.XXX                      | = <u>+</u> 0.05r           | nm<br>AUTH | DRN      |  |
| REV                                                                                                                                                                            | EO<br>27843     | REVISION C                                                                       | .HANGES            |                            | DATE<br>090207             | BY<br>TD   | BY<br>TD |  |
| 2                                                                                                                                                                              | 27857           | ADD POTTING TO BOM<br>REMOVE LEVEL INDICATION                                    |                    |                            | 261007                     | тр         | TD       |  |
| 3                                                                                                                                                                              | 27908           | ADD HARDENER TO BOM                                                              |                    |                            | 291107                     | TD         | TD       |  |
| 4                                                                                                                                                                              |                 |                                                                                  |                    |                            | 310108                     | TD         | TD       |  |
|                                                                                                                                                                                |                 |                                                                                  |                    |                            |                            |            |          |  |
| SCALE 2:1 THIRD ANGLE PROJECTION ↔ E><br>Must Conform to RoHS Directive (2002/95/EC)                                                                                           |                 |                                                                                  |                    |                            |                            |            |          |  |
|                                                                                                                                                                                | TERIAL          | N/A                                                                              |                    |                            |                            |            |          |  |
|                                                                                                                                                                                | ISH             | N/A                                                                              |                    |                            |                            |            |          |  |
| TITLE SENSOR ASSEMBLY                                                                                                                                                          |                 |                                                                                  |                    |                            |                            |            |          |  |
| Rockwell<br>AutomationAllen-Bradley<br>Guard ImarterOrmside Close, Hindley Green,<br>Wigan, Lancashire, WN2 4HR<br>TEL: + 44 1942 257112<br>FAX: + 44 1942 523259Guard Imarter |                 |                                                                                  |                    |                            |                            |            |          |  |
| DR/                                                                                                                                                                            | AWN ]           | D                                                                                | DATE               | 09-02-                     |                            |            | 2        |  |
| СН                                                                                                                                                                             | ECKED           |                                                                                  | DATE               |                            |                            |            |          |  |
| DRO                                                                                                                                                                            | G No            | 72680                                                                            | )                  | R                          | REV <b>4</b>               |            |          |  |
| SF                                                                                                                                                                             | HEET 1 of 1     |                                                                                  |                    | ProEngineer ASSEM          |                            |            |          |  |