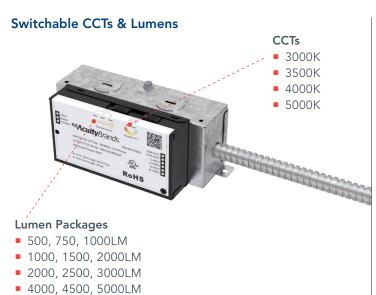

## New Construction Downlight

- Switchable CCTs and lumens
- Aperture sizes including 4", 6", 8", and 10"
- Glare control with deep source regression
- Up to 114 LPW
- Available with battery pack, IOTA emergency transfer system (ETS), 347V step-down transformer and optional wet location (IP55) listed
- nLight® wired or wireless lighting controls and SensorSwitch™ JOT single room controls
- 10% and 1% dimming, MVOLT 120-277V, 0-10V and phase dimming in an all-in-one driver or a separate DALI driver