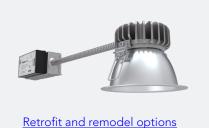

#### **Options**

Square trims for 4" and 6" aperture sizes

Retrofit and remodel options are available for renovation projects