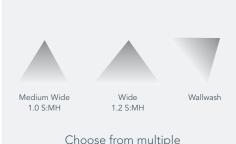

# LBR Series

## New Construction Downlight

- Switchable CCTs and lumens
- Aperture sizes including 4", 6", 8", and 10"
- Glare control with deep source regression
- Up to 114 LPW
- Available with battery pack, IOTA emergency transfer system (ETS), 347V step-down transformer and optional wet location (IP55) listed
- nLight® wired or wireless lighting controls and SensorSwitch™ JOT single room controls
- 10% and 1% dimming, MVOLT 120-277V, 0-10V and phase dimming in an all-in-one driver or a separate DALI driver









### Make the Switch to LBR.



#### **Deep Source Regression**



55° Cutoff

#### **Options**



Square trims for 4" and 6" aperture sizes







Retrofit and remodel options are available for renovation projects





#### **Lighting Controls**



SensorSwitch™ JOT is a wireless, app free solution for single room controls



The nLight® platform offers wired or wireless networked lighting controls solution

Visit www.lithonia.com for more information