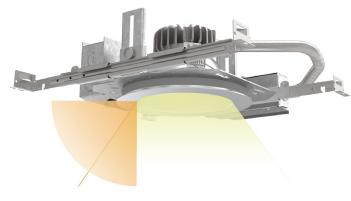

# LBR Series

## New Construction Downlight

- Switchable CCTs and lumens
- Aperture sizes including 4", 6", 8", and 10"
- Glare control with deep source regression
- Up to 114 LPW
- Available with battery pack, IOTA emergency transfer system (ETS), 347V step-down transformer and optional wet location (IP55) listed
- nLight® wired or wireless lighting controls and SensorSwitch™ JOT single room controls
- 10% and 1% dimming, MVOLT 120-277V, 0-10V and phase dimming in an all-in-one driver or a separate DALI driver









### Make the Switch to LBR.



#### **Deep Source Regression**



55° Cutoff

#### **Options**



Square trims for 4" and 6" aperture sizes







Retrofit and remodel options are available for renovation projects





#### **Lighting Controls**



SensorSwitch™ JOT is a wireless, app free solution for single room controls



The nLight® platform offers wired or wireless networked lighting controls solution

Visit www.lithonia.com for more information