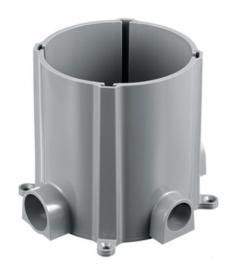

# Round PVC Box, 3.00" Minimum Depth of Pour

By Hubbell Premise Wiring Catalog # PFB1

Concrete Floorboxes, Flush, Round PVC Box, 3.00" Minimum Depth of Pour

- Concrete cover, conduit reducers and conduit hub plugs included
- Economical, easy to install, in-floor delivery system for open plan spaces
- Universal Cover mounts eliminate the need of additional adapter collar

#### General

Application - For Use On Concrete
Color • Gray

• Gris

Construction Molded EU RoHS Indicator Yes

Knockouts
2) 3/4 in and 2) 1 in

Material
Thermoplastic
Mounting Method
Cast Into Concrete
Series
Flush Round - PFB Series