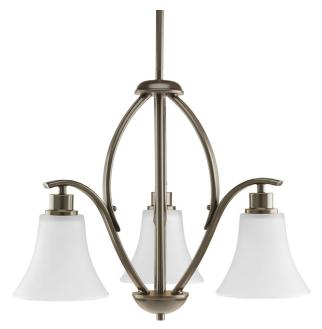

## Joy

Gleeful simplicity defines this three-light chandelier from the Joy Collection. Refreshing and fashionable arcing forms of Antique Bronze metal arms enhance the etched white fluted glass. Coordinating fixtures from this collection let you decorate an entire home with confidence and style. Unique stem-hung construction carries the clean line all the way to the ceiling and, for sloped ceilings, six feet of 9 gauge chain is provided to allow the fixture to hang straight and level.

• Refreshing and fashionable.

• Arcing forms of metal and fluted glass.

• Etched glass.

Category: Chandeliers

Finish: Antique Bronze (painted)
Construction: Steel construction
Glass: Etched White glass shades

Diameter: 20" Height: 16-3/8"

Overall Ht. W/Chain: 103"

Glass Width: 6" Height: 5"

| MOUNTING                                                                                                                                                          | ELECTRICAL                                     | LAMPING                                                              | ADDITIONAL INFORMATION                     |
|-------------------------------------------------------------------------------------------------------------------------------------------------------------------|------------------------------------------------|----------------------------------------------------------------------|--------------------------------------------|
| Ceiling chain or stem mounted  Mounting strap for outlet box included  72 in of 9 gauge chain supplied  Canopy covers a standard 4" hexagonal recessed outlet box | Pre-wired<br>12 feet of wire supplied<br>120 V | Quantity:<br>Three 100w Medium Base<br>Medium base porcelain sockets | UL-CUL Dry location listed 1 year warranty |
|                                                                                                                                                                   |                                                |                                                                      |                                            |