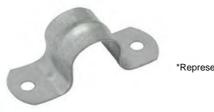

# 1 In. EMT 2-Hole Strap

\*Representative image

### FEATURE BENEFIT

Mount EMT conduit with RACO® 2-hole push-on straps. Easliy position the straps with the snap on style.

### **PRODUCT FEATURES**

- Stamped steel construction ensures mechanical protection
- Zinc-electroplated for added corrosion protection
- Oversized bolt holes make alignment of fastener quick and easy
- Available in trade sizes 1/2 In. through 4 In.

## **APPLICATIONS**

Align the fastener easily with the oversized bolt holes located on the strap.