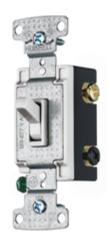

# Four Way, 15A 120V AC

# **Toggle Switches**

# HUBBELL

#### **Features**

- · Hi-visibility yellow base for easy installation
- · Elongated strap for easier wall box mounting
- · Tough thermoplastic with ultrasonically welded cover and base
- · Residential Grade