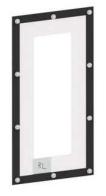

## DF52CVPF2

by Wiegmann Catalog ID: DF52CVPF2

AB 750 A/C DRIVE FRAME 2 (1-15HP) 52 IN.

DRIVE SERIES - CARBON STEEL SIZE 2 COVER PLATE FOR 52 IN X 38 IN X 22 INENCLOSURE - 1-15HP.

Accessory drive plates are for Allen-Bradley and other VFD brands and finished in white to match
enclosure.

## **Product Details**

General

| Accessory Type  | Plates                                         |
|-----------------|------------------------------------------------|
| Application     | For use with ULTIMATE Drive Series enclosures. |
| Color           | White                                          |
| Construction    | Punched and Painted                            |
| Finish Type     | Textured                                       |
| Material        | Carbon Steel                                   |
| Mounting Method | Mounting Hardware                              |
| Plate Type      | Drive Frame Size 2                             |
| Series          | ALLEN-BRADLEY                                  |
| Туре            | Accessory                                      |
| UPC             | 786725873951                                   |
| Dimensions      |                                                |