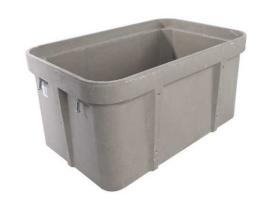

# Box, Polymer Concrete, 24"x36"x18"

By QUAZITE Catalog # PG2436BA18

Quazite ANSI/SCTE 77 certified enclosure boxes, feature a high quality polymer concrete construction in a multitude of sizes and depths allowing customization for any application.

## **Dimensions**

Dimensions 36 in x 24 in x 18 in

Height 18 in
Length 36 in
Weight 150.15 lb
Width 24 in