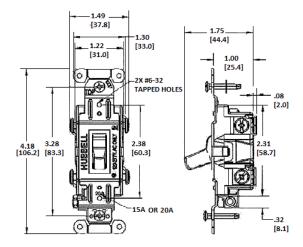

## Specifications

| •                                 |                      |
|-----------------------------------|----------------------|
| Top Material                      | Thermoplastic, Red   |
| Base Material                     | Thermoplastic, Black |
| Toggle Material                   | Nylon                |
| Contacts                          | Silver Alloy         |
| Terminal Screws                   | Brass                |
| Auto Grounding Mounting<br>Bridge | Zinc Plated Steel    |
| Ground Screw                      | Brass (Green)        |

#### Mechanical

Terminal Accommodations #14 AWG min. - #10 AWG max. solid and stranded copper wire only