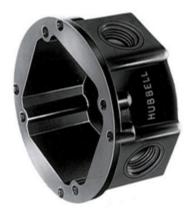

# 4" Round, Junction, Shallow, Black Phenolic, 4) 3/4" Kos

### **Ordering Information**

UPC Number Catalog Number 783585808512 HBL6081

Specifications

Mounting Hardware Material Cable Entry Construction Mounting Screws Phenolic Knock Outs Molded