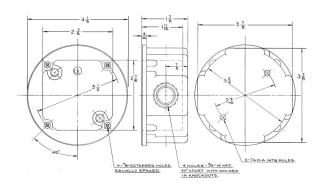

#### **Online Resources**

Customer Sales Drawings eCatalog

Dimensions in Inches (mm) Hubbell Wiring Device-Kellems • Hubbell Incorporated (Delaware) • 40 Waterview Drive • Shelton, CT 06484 Phone (800) 288-6000 • Fax (800) 255-1031 • Specifications subject to change without notice.